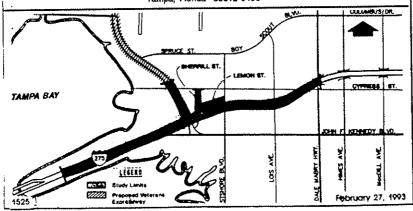

#### INTRODUCTION

The Tampa Interstate Study - Phase II Public Hearing took place on March 22, 1993. The hearing was held at the Holiday Inn Lake Forest Ballroom at 4500 West Cypress Street from 5:00 p.m. to 8:00 p.m. Beginning at 6:00 p.m., a formal presentation was given by the Department followed by time allowed for public comment. The purpose of this hearing was to provide the public with an opportunity to formally comment on the potential impact on community resources as a result of the proposed improvements to the Tampa interstate system and other non-interstate improvements including the Sherrill Street extension north from Memorial Highway (S.R. 60) under I-275 to Cypress Street, Westshore Boulevard from Gray Street to Laurel Street, Trask Street from Gray Street to Cypress Street, Cypress Street from I-275 to Lois Avenue, and the new Lemon Street Connector to Westshore Boulevard from Occident Street. The project limits are I-275 from the Howard Frankland Bridge/Kennedy Boulevard ramps to the I-275/Dale Mabry Highway interchange on the east and just north of Cypress Street on the north. The project limits are graphically shown on Exhibit 1.