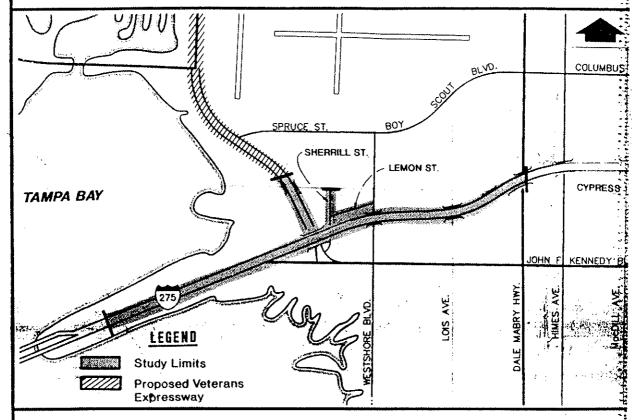

#### INTRODUCTION

The Tampa Interstate Study - Phase II Public Hearing took place on March 22, 1993. The hearing was held at the Holiday Inn Lake Forest Ballroom at 4500 West Cypress Street from 5:00 p.m. to 8:00 p.m. Beginning at 6:00 p.m., a formal presentation was given by the Department followed by time allowed for public comment. The purpose of this hearing was to provide the public with an opportunity to formally comment on the potential impact on community resources as a result of the proposed improvements to the Tampa interstate system and other non-interstate improvements including the Sherrill Street extension north from Memorial Highway (S.R. 60) under I-275 to Cypress Street, Westshore Boulevard from Gray Street to Laurel Street, Trask Street from Gray Street to Cypress Street, Cypress Street from I-275 to Lois Avenue, and the new Lemon Street Connector to Westshore Boulevard from Occident Street. The project limits are I-275 from the Howard Frankland Bridge/Kennedy Boulevard ramps to the I-275/Dale Mabry Highway interchange on the east and just north of Cypress Street on the north. The project limits are graphically shown on Exhibit 1.