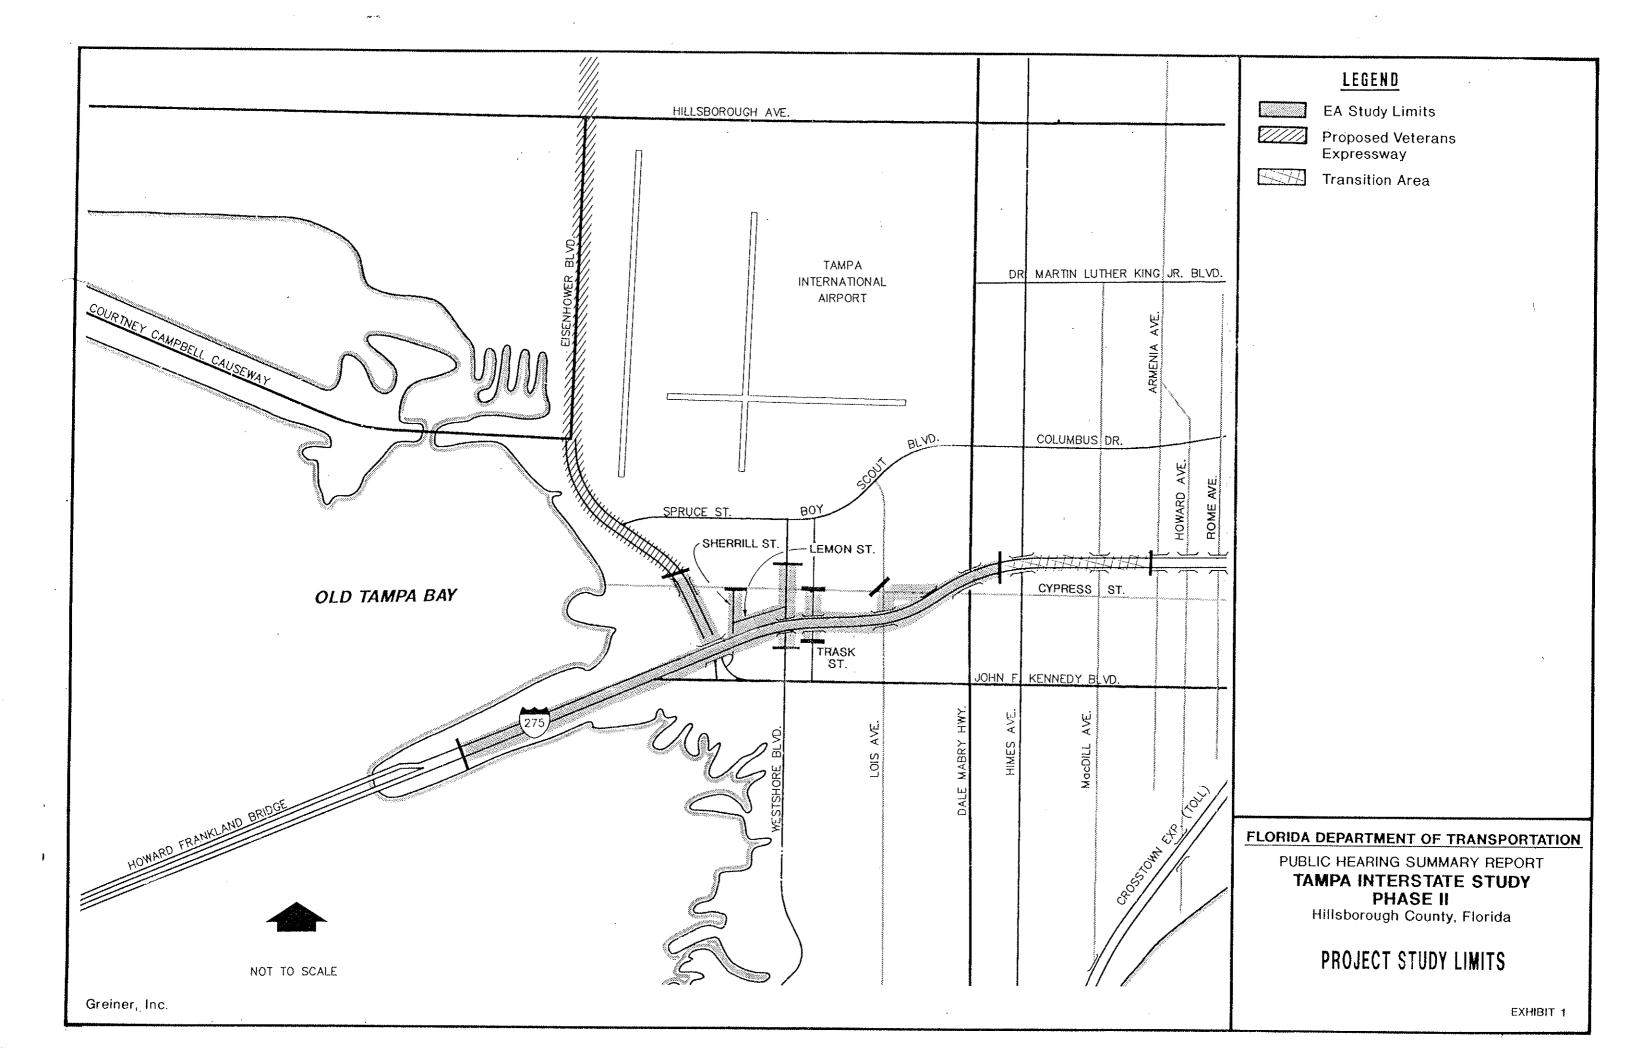

#### INTRODUCTION

The Tampa Interstate Study - Phase II Public Hearing took place on March 22, 1993. The hearing was held at the Holiday Inn Lake Forest Ballroom at 4500 West Cypress Street from 5:00 p.m. to 8:00 p.m. Beginning at 6:00 p.m., a formal presentation was given by the Department followed by time allowed for public comment. The purpose of this hearing was to provide the public with an opportunity to formally comment on the potential impact on community resources as a result of the proposed improvements to the Tampa interstate system and other non-interstate improvements including the Sherrill Street extension north from Memorial Highway (S.R. 60) under I-275 to Cypress Street, Westshore Boulevard from Gray Street to Laurel Street, Trask Street from Gray Street to Cypress Street, Cypress Street from I-275 to Lois Avenue, and the new Lemon Street Connector to Westshore Boulevard from Occident Street. The project limits are I-275 from the Howard Frankland Bridge/Kennedy Boulevard ramps to the I-275/Dale Mabry Highway interchange on the east and just north of Cypress Street on the north. The project limits are graphically shown on Exhibit 1.