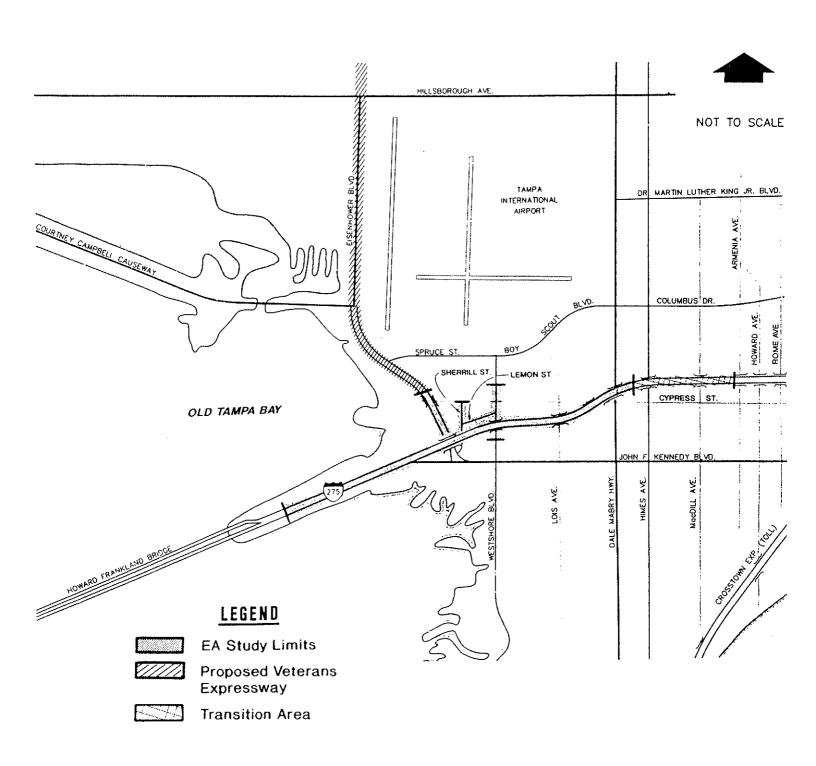

#### INTRODUCTION

The Tampa Interstate Study - Phase II Public Hearing took place on March 22, 1993. The hearing was held at the Holiday Inn Lake Forest Ballroom at 4500 West Cypress Street from 5:00 p.m. to 8:00 p.m. Beginning at 6:00 p.m., a formal presentation was given by the Department followed by time allowed for public comment. The purpose of this hearing was to provide the public with an opportunity to formally comment on the potential impact on community resources as a result of the proposed improvements to the Tampa interstate system and other non-interstate improvements including the Sherrill Street extension north from Memorial Highway (S.R. 60) under I-275 to Cypress Street, Westshore Boulevard from Gray Street to Laurel Street, Trask Street from Gray Street to Cypress Street, Cypress Street from I-275 to Lois Avenue, and the new Lemon Street Connector to Westshore Boulevard from Occident Street. The project limits are I-275 from the Howard Frankland Bridge/Kennedy Boulevard ramps to the I-275/Dale Mabry Highway interchange on the east and just north of Cypress Street on the north. The project limits are graphically shown on Exhibit 1.