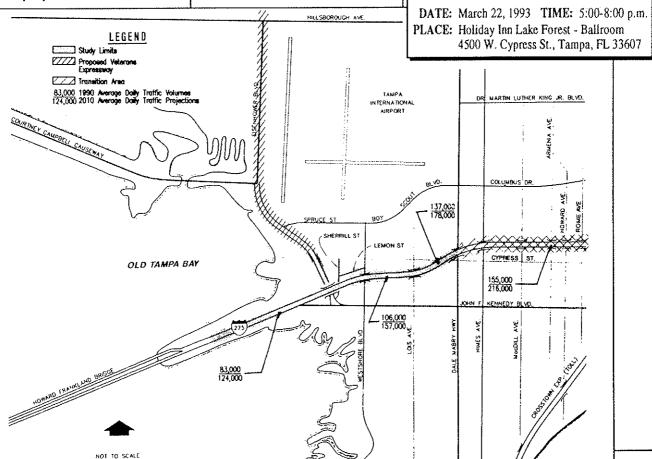

#### INTRODUCTION

The Tampa Interstate Study - Phase II Public Hearing took place on March 22, 1993. The hearing was held at the Holiday Inn Lake Forest Ballroom at 4500 West Cypress Street from 5:00 p.m. to 8:00 p.m. Beginning at 6:00 p.m., a formal presentation was given by the Department followed by time allowed for public comment. The purpose of this hearing was to provide the public with an opportunity to formally comment on the potential impact on community resources as a result of the proposed improvements to the Tampa interstate system and other non-interstate improvements including the Sherrill Street extension north from Memorial Highway (S.R. 60) under I-275 to Cypress Street, Westshore Boulevard from Gray Street to Laurel Street, Trask Street from Gray Street to Cypress Street, Cypress Street from I-275 to Lois Avenue, and the new Lemon Street Connector to Westshore Boulevard from Occident Street. The project limits are I-275 from the Howard Frankland Bridge/Kennedy Boulevard ramps to the I-275/Dale Mabry Highway interchange on the east and just north of Cypress Street on the north. The project limits are graphically shown on Exhibit 1.