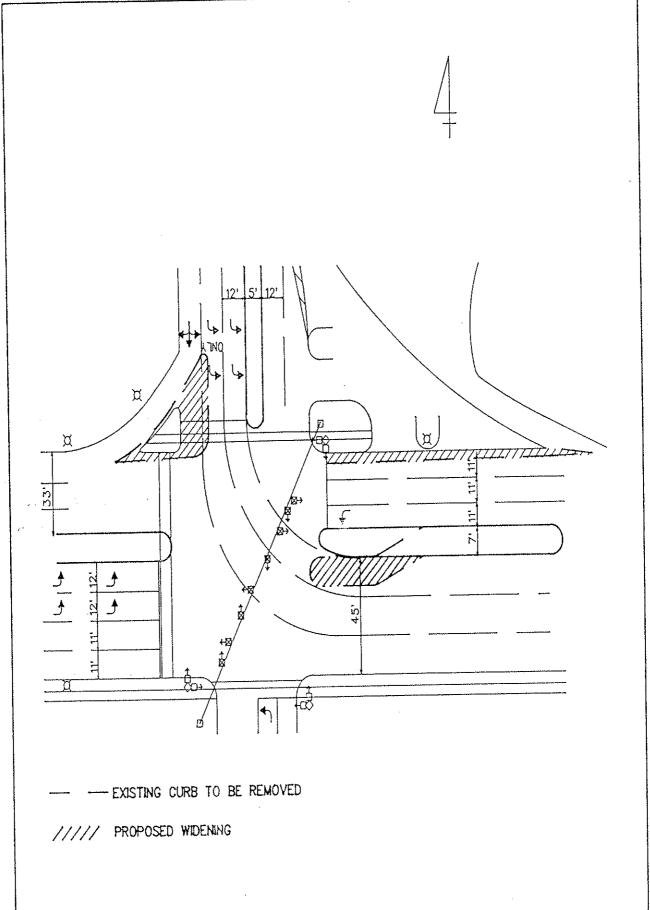

## INTERSECTION REALIGNMENT

The acquisition of the Amoco Gas Station on the Northeast corner of the intersection would enable the complete re-alignment of the intersection so that Memorial Highway (north) and Kennedy Boulevard (east) form the through legs of the intersection.

Figure 7 is a layout of the proposed alignment.

This proposal would result in the existing west-bound right turn movement, which currently operates as an unsignalized movement utilizing the right-turn slip lane in advance of the Amoco service station, operating as a through movement under signalized control.

# S.R. 60 (MEMORIAL HWY.) AT KENNEDY BLVD. INTERSECTION RE-ALIGNMENT

Aspects relating to this proposal are:

- It reinforces the main traffic flow direction at the intersection.
- \* Substantial intersection beautification would be possible. (The existing War Memorial north of the gas station could be relocated.)
- \* Design speed through the intersection would be in the order of 30 mph.
  - The layout is consistent with proposed future widening of Memorial Highway to six lane divided under reconstructed I-275.