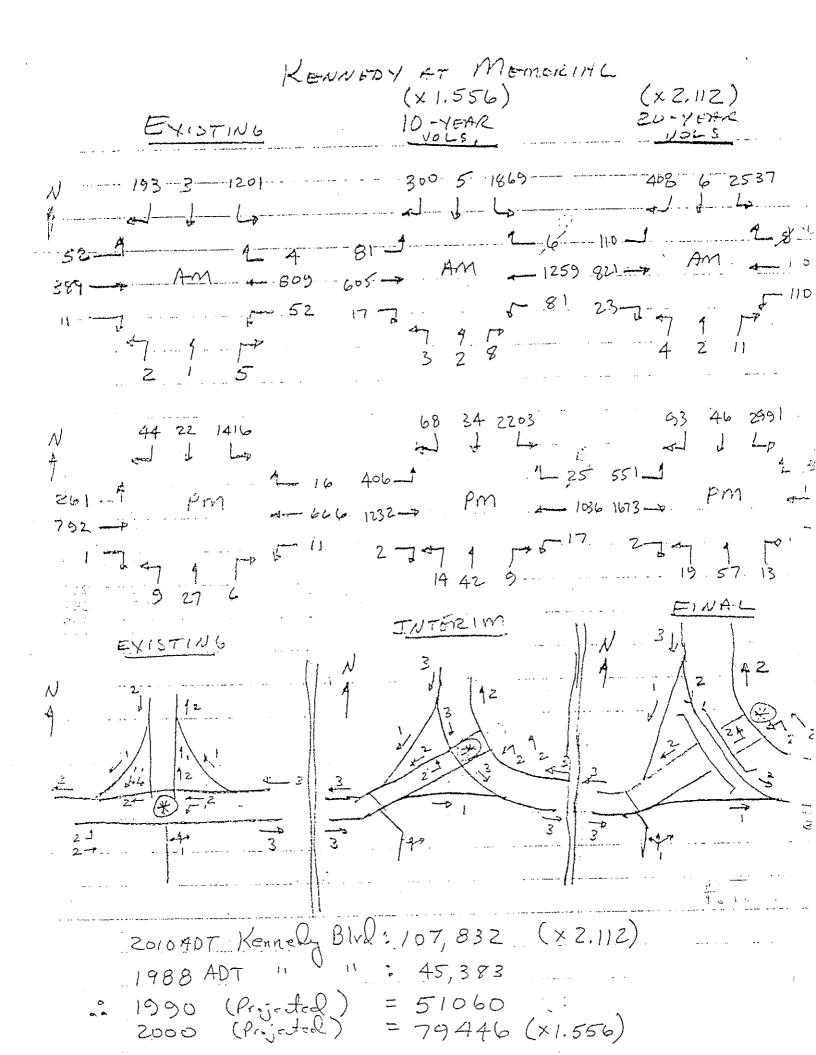

#### GEOMETRIC IMPROVEMENTS

Data supplied by the Florida Department of Transportation shows a projected 10 year traffic growth of 55.6% at this intersection. Table 4 shows the projected turning movement volumes for the year 2000. (The proposed Northwest Expressway will terminate at I-275, just north of this intersection.)

Table 5 shows the adjusted and re-alignment peak hour traffic volumes for the year 2000.

TABLE 5 - YEAR 2000 REALIGNED TRAFFIC VOLUMES

|            | E.  | ASTBOU | ND    | W | ESTBOU | ND | NO    | RTHBOU | 1D  | SOUTHBOUND |       |     |  |
|------------|-----|--------|-------|---|--------|----|-------|--------|-----|------------|-------|-----|--|
|            | L   | T,     | R     | L | Т      | R  | L     | ī      | R   | L          | T     | R   |  |
| AM<br>PEAK | 83  |        | 613   |   |        |    | 1,340 | 1,349  |     |            | 1,869 | 313 |  |
| PM<br>PEAK | 448 |        | 1,241 |   |        |    | 1,053 | 1,957  | *** |            | 2,203 | 102 |  |