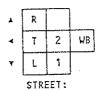

Modifications to the existing traffic island on the northwest corner and possibly on the northeast corner would be required.

Figure 5 shows the possible improvement. Photograph 2 of Figure 2 (Page I-3) shows the area of this improvement.

The addition of the third through lane westbound on Kennedy Boulevard would enable modification to signal timings to reduce the time given to Kennedy Boulevard relative to the time given to Memorial Highway.

Other aspects relating to this improvement are:

- \* Problems could be experienced with the merge between westbound Kennedy Boulevard traffic and traffic turning right from Memorial Highway into Kennedy Boulevard.
- \* Any short-term reductions in delay at the intersection due to the provision of the extra lane would only be achieved by reducing the green time available to Kennedy Boulevard and assigning the extra green time to Memorial Highway. Such timing re-adjustments may have an impact on the signal progression currently operating on Kennedy Boulevard.

## S.R. 60 (MEMORIAL HWY.) AT KENNEDY BLVD. THREE THROUGH LANES WESTBOUND