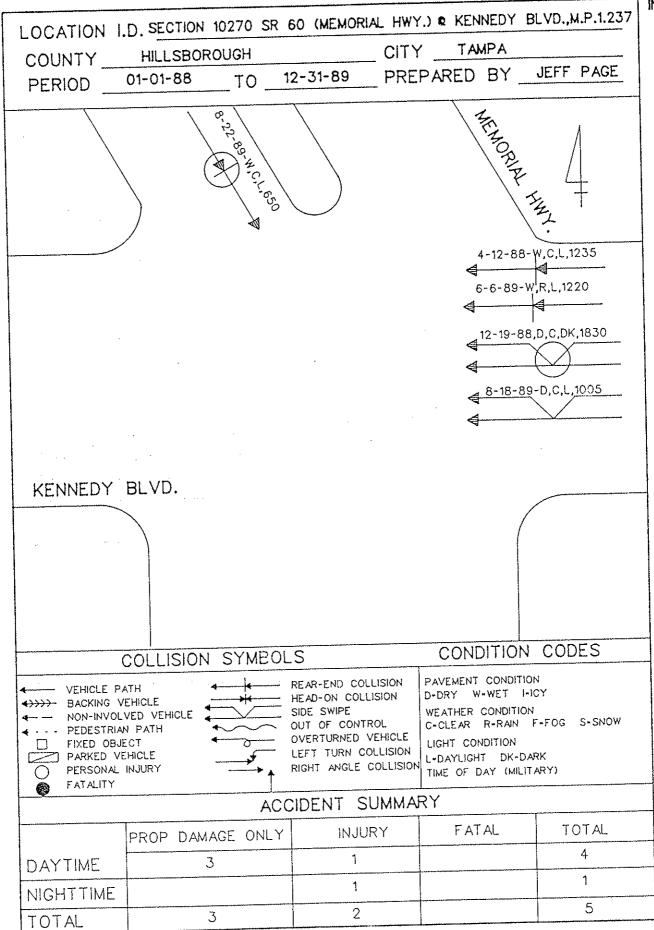

## ACCIDENT HISTORY

Detailed accident data for the years 1988 and 1989 was obtained from the City of Tampa.

Accident summary data for the years 1987-1988 was supplied by FDOT. Table 2 summarizes the accident data for the years 1987-1989.

# FLORIDA DEPARTMENT OF TRANSPORTATION

ACCIDENT SUMMARY

Section: 10270

State Route: S.R. 60 (Memorial Highway)

Intersecting Route: Kennedy Boulevard M.P.: 1.237

Engineer: Jeff Page

Study Period - From: 01-01-87

To: 12-31-89

City: Tampa

| NO.        | DATE         | DAY          | TIME     | TYPE      | FATAL | INJURY | PROPERTY<br>DAMAGE | DAY/<br>NIGHT | WET/<br>DRY | CONTRIBUTING<br>CAUSE |
|------------|--------------|--------------|----------|-----------|-------|--------|--------------------|---------------|-------------|-----------------------|
| 1          | 10/03/87     | Friday       | 1500     | Rearend   |       | Х      |                    | Day           | Dry         |                       |
| 2          | 04/12/88     | Tuesday      | 1235     | Rearend   |       |        | X                  | Day           | Wet         | Careless Driving      |
| 3          | 12/19/88     | Friday       | 1830     | Sideswipe |       | Х      |                    | Night         | Dry         | improper Turn         |
| 4          | 06/06/89     | Tuesday      | 1220     | Rearend   |       |        | Х                  | Day           | Wet         | Careless Driving      |
| 5          | 08/18/89     | Friday       | 1005     | Sideswipe |       |        | ×                  | Day           | Dry         | Disregarded Signa     |
| 6          | 08/22/89     | Tuesday      | 1850     | Rearend   |       | ×      |                    | Day           | Wet         | Careless Driving      |
| <u>`</u> - | 1            |              | <u> </u> |           |       |        |                    | <u></u>       |             |                       |
|            | <del> </del> |              |          |           |       |        |                    |               |             |                       |
| ļ          | <del> </del> | <u> </u>     |          |           |       |        |                    |               | <u> </u>    |                       |
| <b> </b>   | +            |              |          |           |       |        |                    |               |             |                       |
|            | -            |              |          |           |       |        |                    |               |             |                       |
|            | 1            |              | <u> </u> |           | 1     |        |                    | T             | <u> </u>    |                       |
|            | 1            | <del> </del> |          |           |       |        |                    |               |             |                       |
|            |              |              |          |           | 1     |        |                    |               | ]           |                       |
|            | <del> </del> |              |          |           |       |        |                    |               |             |                       |
|            |              |              |          |           |       | 1      |                    |               |             |                       |
|            |              | 1            |          |           |       | 1      |                    |               |             |                       |
|            | <del></del>  | -            |          | +         | 1     |        |                    |               | T           |                       |
|            |              | <del> </del> |          | +         | -     |        |                    |               |             |                       |
| <b>—</b>   |              |              |          |           |       |        |                    |               |             |                       |
|            |              |              |          |           |       | 1      |                    | 1             |             |                       |
| -          |              |              |          | 1         | _     | +      |                    |               |             |                       |
|            |              |              |          |           |       |        | _)                 |               |             |                       |

| TOTAL<br>NUMBER | FATAL | INJURY | PROPERTY<br>DAMAGE | ANGLE | LEFT<br>TURN | RIGHT<br>TURN | REAREND | SIDESWIPE | OTHER |
|-----------------|-------|--------|--------------------|-------|--------------|---------------|---------|-----------|-------|
| 6               |       | 3      | 3                  |       | <u> </u>     |               | 4       | 2         |       |
| <u> </u>        |       | 50     | 50                 |       |              |               | 66      | 33        |       |

|        | ONE<br>ONE | PEDESTRIAN/<br>BIKE | DAY      | NIGHT    | WET | DRY      | EXCESS<br>SPEED | F.T.Y.<br>R/₩ | D.U.1. |
|--------|------------|---------------------|----------|----------|-----|----------|-----------------|---------------|--------|
| NUMBER |            |                     | 5        | 1        | 3   | 3        |                 |               |        |
| *      |            |                     | 83       | 17       | 50  | 50       |                 |               |        |
|        | <u> </u>   | <u>j</u>            | <u> </u> | <u> </u> |     | <u> </u> | ····            |               |        |