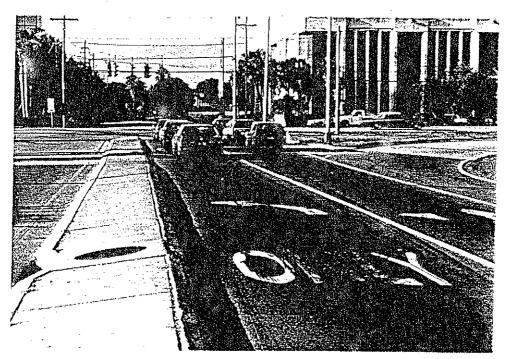

## S.R. 60 (MEMORIAL-HWY.) AT KENNEDY BLVD. THREE LEFT-TURN LANES

## ii) Three Left-Turn Lanes - Memorial Highway to Kennedy Boulevard

Three left-turn lanes from Memorial Highway into Kennedy Boulevard could be provided by designating the existing right-turn lane as a shared left, through and right lane. This would require modification to the traffic island on the northwest corner of the intersection, and relocation of the median in the eastern leg of Kennedy Boulevard to widen the departure side to accommodate the three left-turn lanes. Figure 6 shows the possible improvement.

Aspects relating to the improvement are:

- \* Green time breakdown between Kennedy Boulevard and Memorial Highway would assist signal progression along Kennedy Boulevard.
- \* The through movement on Kennedy Boulevard westbound would be offset through the intersection (by one lane width). The impact of this offset is not likely to be significant.
- \* The through movement from Memorial Highway to Sherrill Street would require an S-maneuver within the intersection. As this is a low volume maneuver, it is not considered a major problem.
- \* The exclusive right-turn lane from Memorial Highway into Kennedy Boulevard would be lost. It could be retained at substantial additional cost, possibly even requiring right-of-way acquisition.
- \* Utilization of the third left-turn lane may not be high due to the curve in Memorial Highway some 400' north of the intersection.