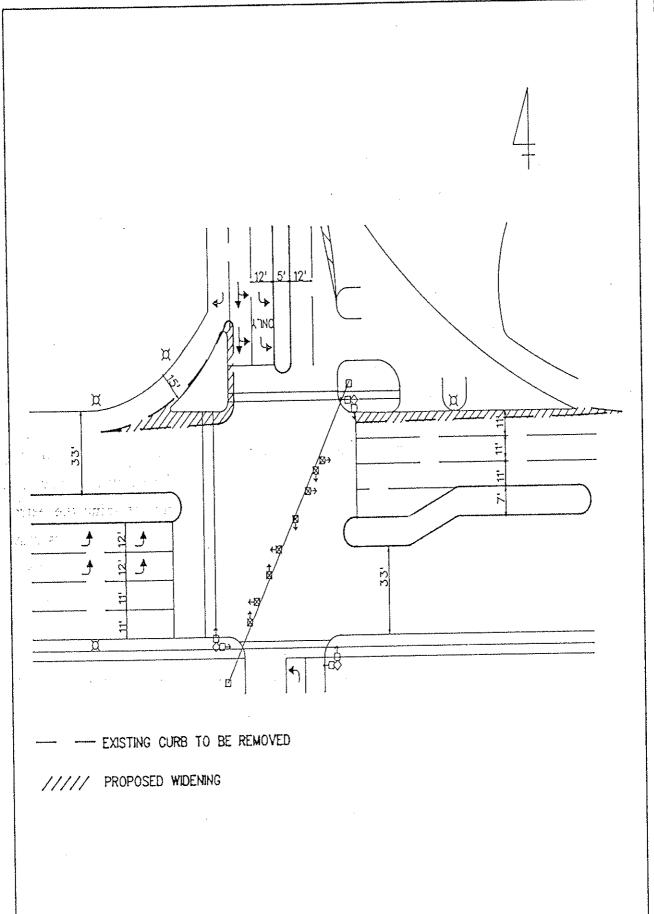

## ii) Three Left-Turn Lanes - Memorial Highway to Kennedy Boulevard

Three left-turn lanes from Memorial Highway into Kennedy Boulevard could be provided by designating the existing right-turn lane as a shared left, through and right lane. This would require modification to the traffic island on the northwest corner of the intersection, and relocation of the median in the eastern leg of Kennedy Boulevard to widen the departure side to accommodate the three left-turn lanes. Figure 6 shows the possible improvement.

Aspects relating to the improvement are:

- \* Green time breakdown between Kennedy Boulevard and Memorial Highway would assist signal progression along Kennedy Boulevard.
- \* The through movement on Kennedy Boulevard westbound would be offset through the intersection (by one lane width). The impact of this offset is not likely to be significant.
- \* The through movement from Memorial Highway to Sherrill Street would require an S-maneuver within the intersection. As this is a low volume maneuver, it is not considered a major problem.
- \* The exclusive right-turn lane from Memorial Highway into Kennedy Boulevard would be lost. It could be retained at substantial additional cost, possibly even requiring right-of-way acquisition.
- \* Utilization of the third left-turn lane may not be high due to the curve in Memorial Highway some 400' north of the intersection.

## S.R. 60 (MEMORIAL-HWY.) AT KENNEDY BLVD. THREE LEFT-TURN LANES