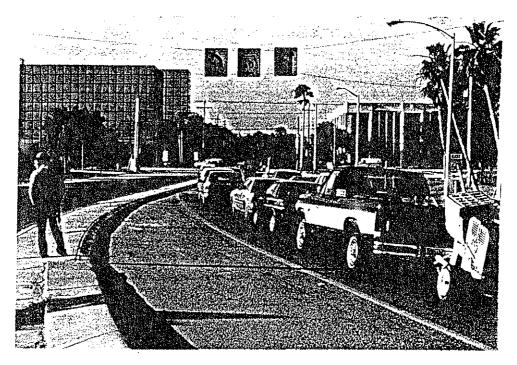

## S.R. 60 (MEMORIAL HWY.) AT KENNEDY BLVD. THREE THROUGH LANES WESTBOUND

The addition of the third through lane westbound on Kennedy Boulevard would enable modification to signal timings to reduce the time given to Kennedy Boulevard relative to the time given to Memorial Highway.

Other aspects relating to this improvement are:

- \* Problems could be experienced with the merge between westbound Kennedy Boulevard traffic and traffic turning right from Memorial Highway into Kennedy Boulevard.
- \* Any short-term reductions in delay at the intersection due to the provision of the extra lane would only be achieved by reducing the green time available to Kennedy Boulevard and assigning the extra green time to Memorial Highway. Such timing re-adjustments may have an impact on the signal progression currently operating on Kennedy Boulevard.