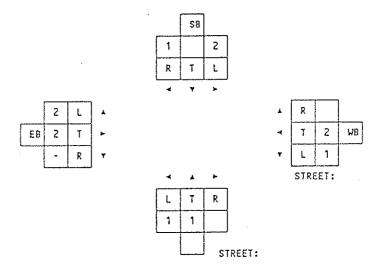

## ACCIDENT ANALYSIS

In addition to the Accident Summary Data in Table 2 (Section I, Page I-9) a Collision Diagram has been prepared for the intersection. Figure 4 is the Collision Diagram for the intersection covering the years 1988 and 1989.

Four of the five accidents shown in the Collision Diagram occurred on the eastern approach of Kennedy Boulevard and three of the five were rear-end collisions. Two of the five accidents in the two year period shown in the Collision Diagram involved personal injury. All five of the accidents are of a type commonly found at signalized intersections.