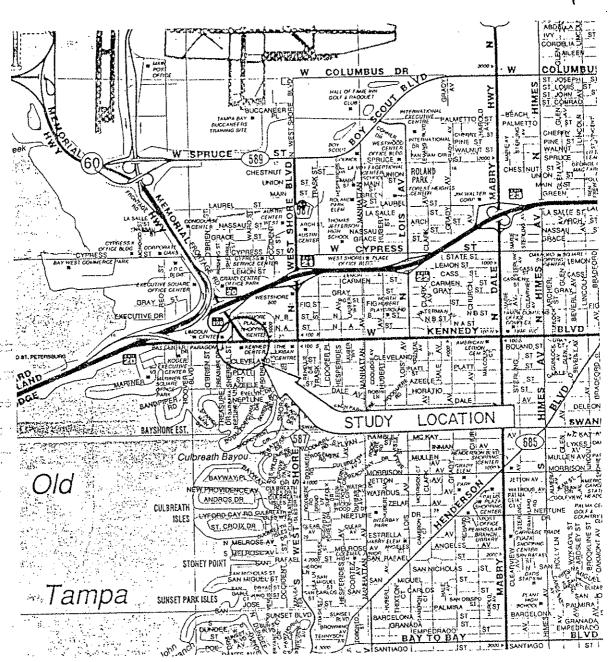

#### **EXISTING CONDITIONS**

The intersection of S.R. 60 (Memorial Highway) and Kennedy Boulevard is in the City of Tampa. Figure 1 shows the general location of the intersection. Kennedy Boulevard is an east-west arterial through the City of Tampa. S.R. 60 is a major inter-regional route, connecting Pinellas and Hillsborough Counties via the Courtney Campbell Causeway.

# SR 60 (MEMORIAL HIGHWAY) @ KENNEDY BLVD.

FIGURE 1 - LOCATION MAP

LOCATION: Section 10270, S.R. 60 (Memorial Highway) at Kennedy Boulevard., M.P. 1.237

PHOTO 1: East Approach of Kennedy Boulevard

PHOTO 2: East Approach of Kennedy Boulevard