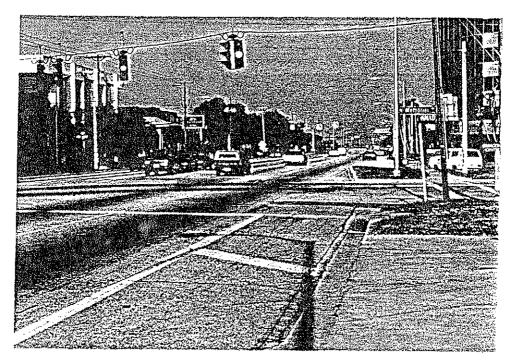

The three arterial road approaches to the intersection are divided. At its intersection with S.R. 60, Kennedy Boulevard has two through lanes in each direction, two left-turn lanes eastbound to S.R. 60 and a single westbound left-turn lane into Sherrill Street. The right-turn from Kennedy Boulevard on to Memorial Highway is provided by an exclusive right-turn lane located well in advance (425') of the main intersection. The Memorial Highway approach to the intersection consists of a right-turn lane, a left-turn lane and a shared left and through lane. Photographs of the intersection are included in Figure 2. A Condition Diagram for the intersection is shown in Figure 3.

FIGURE 2 - PHOTOGRAPHS OF INTERSECTION (Page 1 of 3)

LOCATION: Section 10270, S.R. 60 (Memorial Highway) at Kennedy Boulevard), M.P. 1.237

PHOTO 3: West Approach of Kennedy Boulevard

PHOTO 4: South Approach of Sherrill Street

FIGURE 2 - PHOTOGRAPHS OF INTERSECTION (Page 2 of 3)

LOCATION: Section 10270, S.R. 60 (Memorial Highway) at Kennedy Boulevard), M.P. 1.237

PHOTO 5: North Approach of Memorial Highway

PHOTO 6: North Approach of Memorial Highway