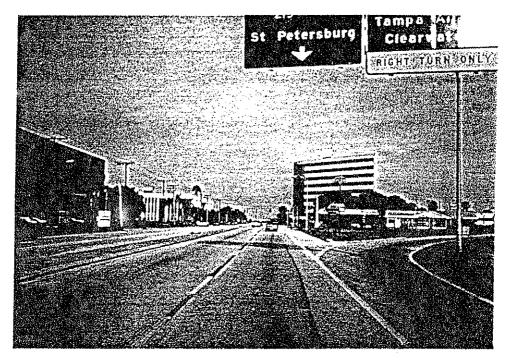

The three arterial road approaches to the intersection are divided. At its intersection with S.R. 60, Kennedy Boulevard has two through lanes in each direction, two left-turn lanes eastbound to S.R. 60 and a single westbound left-turn lane into Sherrill Street. The right-turn from Kennedy Boulevard on to Memorial Highway is provided by an exclusive right-turn lane located well in advance (425') of the main intersection. The Memorial Highway approach to the intersection consists of a right-turn lane, a left-turn lane and a shared left and through lane. Photographs of the intersection are included in Figure 2. A Condition Diagram for the intersection is shown in Figure 3.

FIGURE 2 - PHOTOGRAPHS OF INTERSECTION (Page 1 of 3)

LOCATION: Section 10270, S.R. 60 (Memorial Highway) at Kennedy Boulevard), M.P. 1.237

PHOTO 3: West Approach of Kennedy Boulevard

PHOTO 4: South Approach of Sherrill Street

FIGURE 2 - PHOTOGRAPHS OF INTERSECTION (Page 2 of 3)

LOCATION: Section 10270, S.R. 60 (Memorial Highway) at Kennedy Boulevard), M.P. 1.237

PHOTO 5: North Approach of Memorial Highway

PHOTO 6: North Approach of Memorial Highway