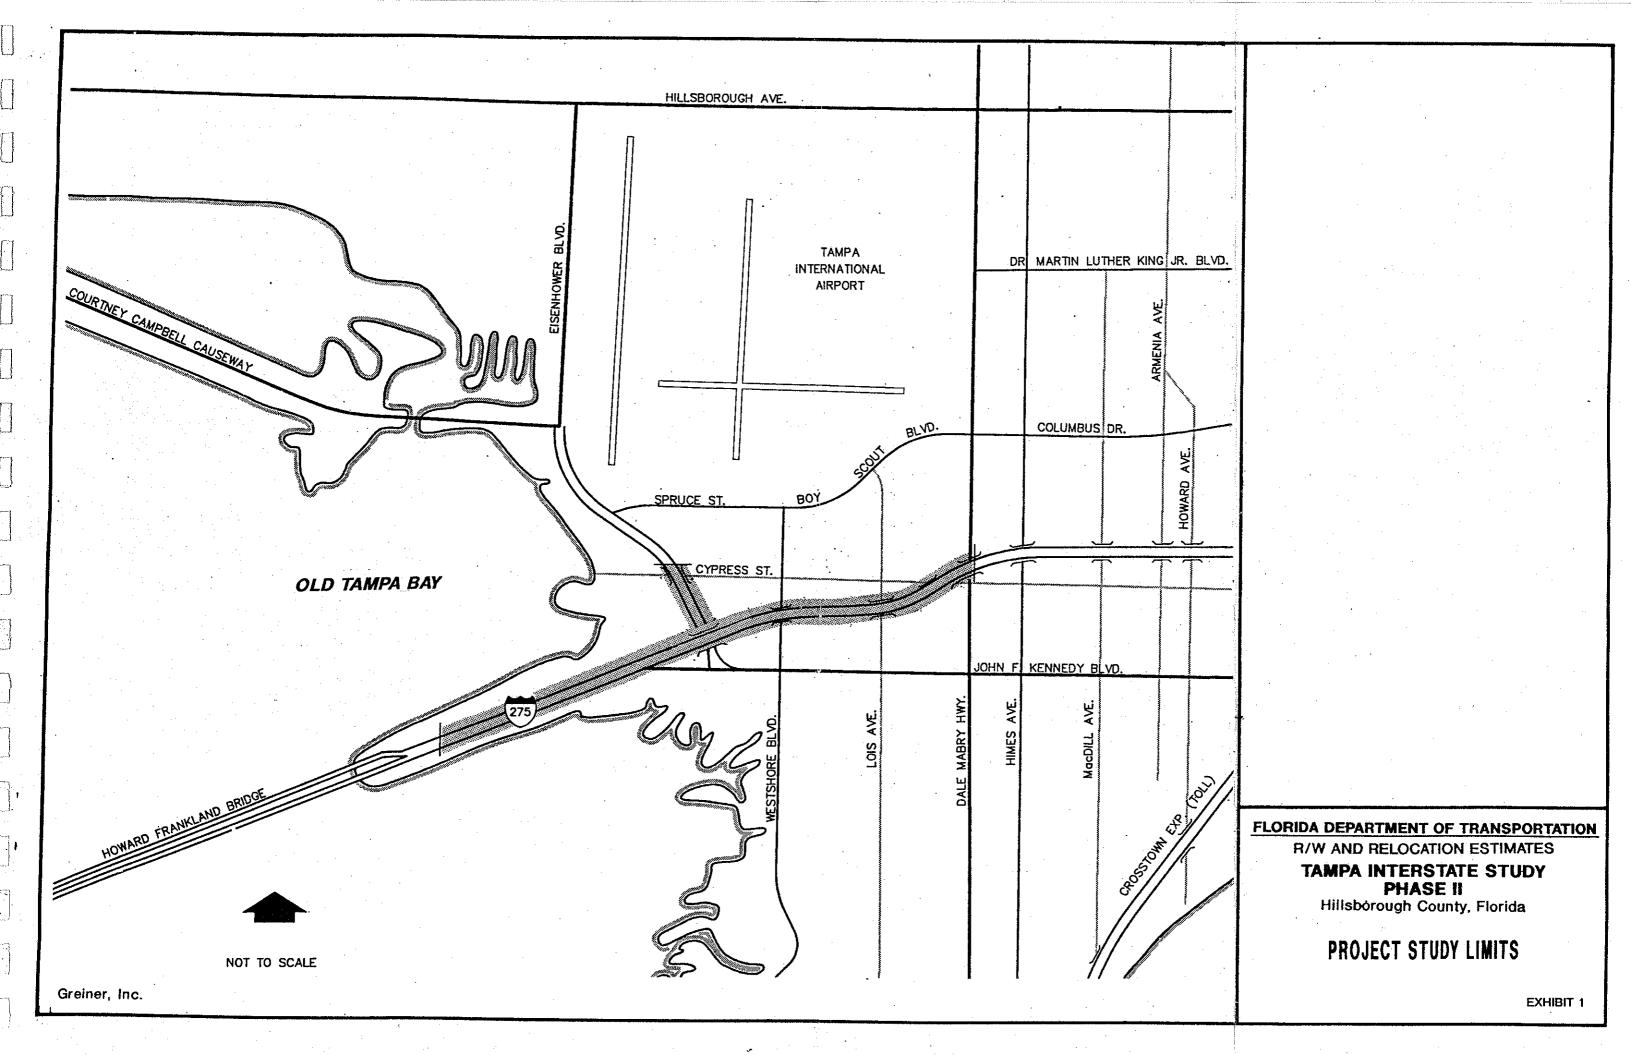

#### LIST OF EXHIBITS

| Exhibit No. | <u>Title</u>         | <b>Follows</b> |
|-------------|----------------------|----------------|
| 1           | Project Study Limits | Page 1         |

#### 1.1 Project Description

Phase II of the Tampa Interstate Study (TIS) began in May 1990 and is anticipated to conclude in November 1992. The purpose of Phase II is to develop an Environmental Assessment (EA). The EA Preferred Alternative Study Limits are Interstate 275 (I-275) from the Howard Frankland Bridge eastward to east of the Dale Mabry Highway interchange. The study limits are shown in Exhibit 1.