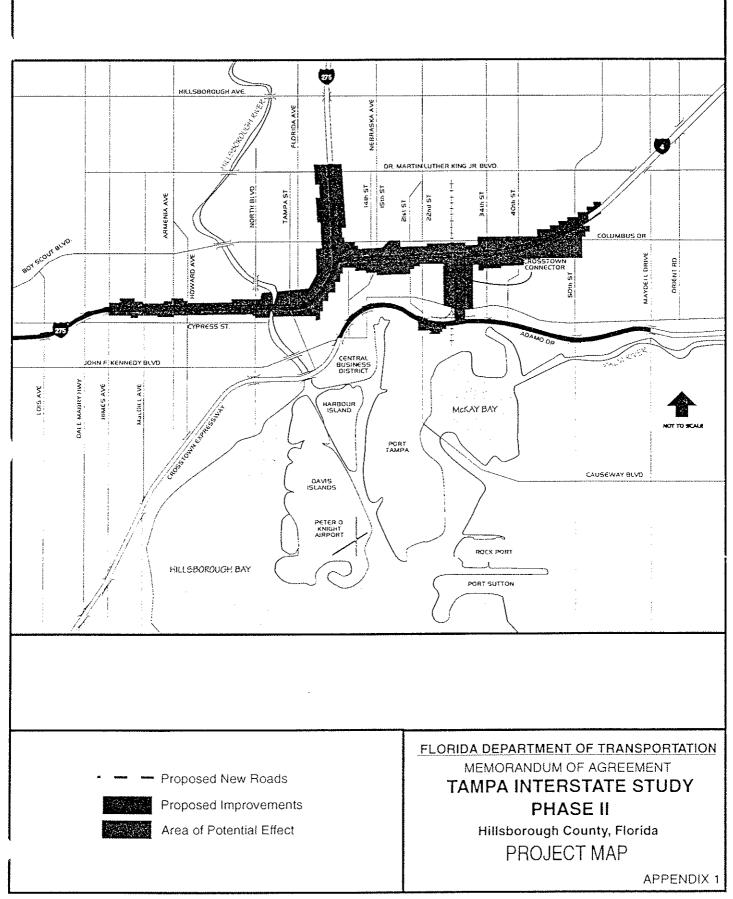

WHEREAS, the United States Department of Transportation Federal Highway Administration (FHWA) proposes to provide financial assistance to the Florida Department of Transportation (FDOT) for the proposed improvements to I-275 from the Dale Mabry Highway interchange north to Dr. Martin Luther King, Jr. Boulevard and I-4 from I-275 to east of 50th Street, the Crosstown Connector from I-4 south to the existing Tampa South Crosstown Expressway in the vicinity of 31st Street, and the South Tampa Crosstown Expressway from Kennedy Boulevard east to Maydell Drive in Tampa, Florida, as shown on the map entitled, "Project Map," and attached hereto as Appendix 1 (State Project No. 99007-1402, WPI No. 7140004, Federal Aid Project No. IR-9999(43), hereinafter the Project); and

- Determined that the area of potential effect of the Project, as defined in 36 CFR 800.2(c), is as described in the document entitled "Effects Analysis," dated November 1995, and as shown on the "Project Map," attached hereto as Appendix 1.
- Pursuant to 36 CFR 800.5, determined that the Project will have an adverse effect on the Ybor City National Historic Landmark District, the West Tampa Historic District and the Tampa Heights Historic District, all of which are included in the National Register; and three individual properties: Fernandez y Rey House, Washington Junior High School, and Arguelles, Lopez and Brothers Cigar Factory, all of which are eligible for the National Register, and all of which properties are identified in the document entitled "Effects Analysis," and a summary list from this report is attached hereto as Appendix 2.