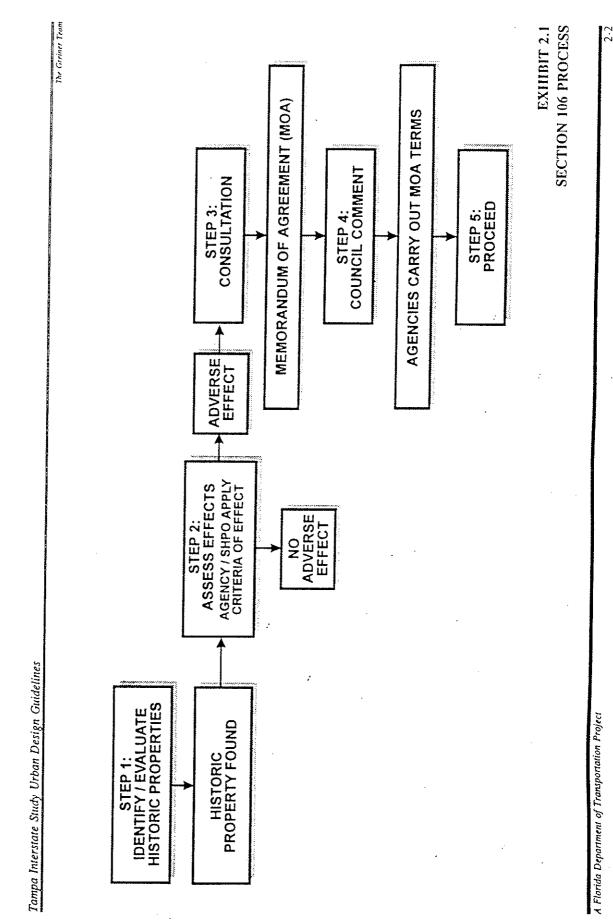

Section 106 Process: The National Historic Preservation Act requires consultation between the State Historic Preservation Officer (SHPO) and the FHWA to determine the effects of a proposed improvement project on properties listed or eligible for listing on the *National Register of Historic Places* and properties identified as contributing to National Register Historic Districts. The identification of these historic properties as well as agreed upon mitigation for impacts to properties based on consultation activities is referred to as the "Section 106 process." The Federal Register sites 36 CFR Part 800, "Protection of historic Properties," which outlines the regulations that govern the Section 106 review process established by the National Historic Preservation Act of 1966, as amended.