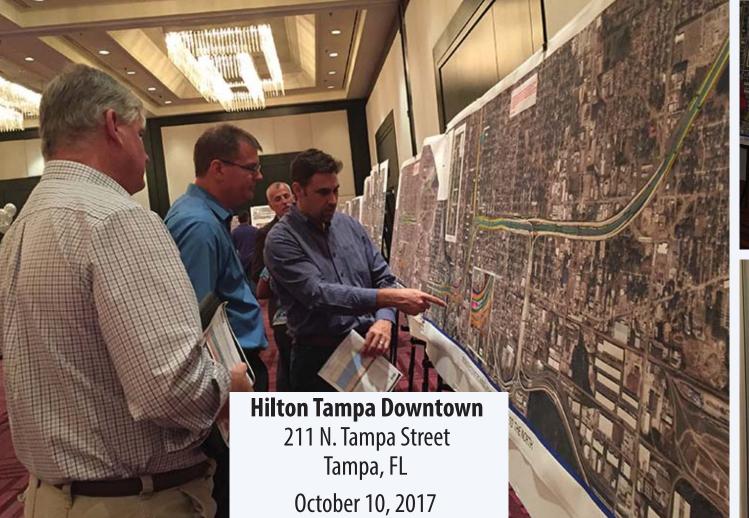

# **Hilton Tampa Downtown**

211 N. Tampa Street, Tampa, FL October 10, 2017

**COMPILED NOVEMBER 2017** 

# **SESSION 2 - DOWNTOWN TAMPA**

October 10, 2017 DATE: TIME: 4:00 pm to 7:00 pm

Hilton Tampa Downtown, 211 N. Tampa Street, Tampa, FL ATTENDEES: 110 attendees signed-in (not including project/FDOT

staff)