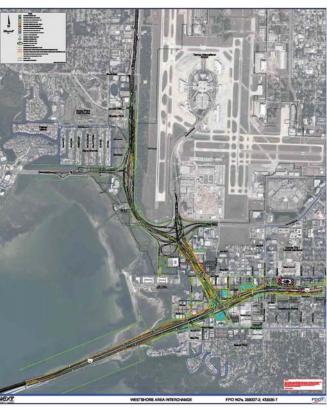

# **Project Description**

The Florida Department of Transportation (FDOT), District Seven, is preparing a Supplemental Environmental Impact Statement (SEIS) for the Tampa Interstate Study (TIS) Final Environmental Impact Statement (FEIS). The SEIS is a fresh look at the long-standing plan to improve and modernize Tampa's interstate system, originally called the TIS. The SEIS will focus on the downtown Tampa and Westshore interchanges, and the section of I-275 between those areas.

# Northwest Hillsborough Expressway Final Environmental Impact Statement Reevaluation From north of Cypress Street to Memorial Highway

FPID NO.: 433535-7 FAP No.: N/A September 2017

The Florida Department of Transportation, District Seven is conducting a design change reevaluation for improvements to SR 60/Memorial Highway from north of Cypress Street to Memorial Highway. The reevaluation will evaluate and document engineering changes and assess the environmental impacts associated with the provision of new tolled express lanes on I-275 connecting with the Veterans Expressway tolled express lanes that would differ from those noted in the Federal Highway Administration (FHWA) Northwest Hillsborough Expressway Final Environmental Impact Statement (NWE FEIS) and all of their subsequent reevaluations for the design segments being advanced. The class of action has been determined to be an FEIS reevaluation. The NWE FEIS shares a common boundary with the Tampa Interstate Study (TIS) FEIS at Cypress Street (See map on back.). The two projects were approved under separate FEIS documents, however, they are part of the same expressway system and will be constructed as part of one overall project.