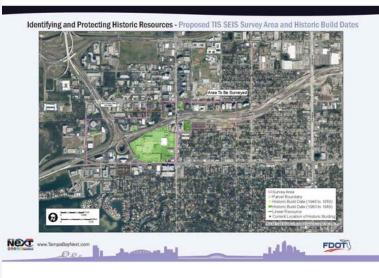

The purpose of the workshops was to involve the public in the preparation of the SEIS for the TIS, and the Design Change Reevaluation for the NWE. A separate Historic Resources Meeting was held in conjunction with the Alternatives Workshop. The purpose of this meeting was to provide information to residents, local public officials, and interested persons and organizations relative to the process and schedule for identifying and evaluating historic resources, determining significant historic properties, and eventually evaluating potential impacts to significant historic properties.

> A Historic Resources Meeting will be held in conjunction with the Alternatives Workshop. This meeting was rescheduled due to hurricane Irma. The purpose of this meeting is to provide information to residents, local public officials, and interested persons and organizations relative to the process and schedule for identifying and evaluating historic resources, determining significant historic properties, and eventually evaluating potential impacts to significant historic properties.

A Historic Resources Meeting will be held in conjunction with the Alternatives Workshop. This meeting was rescheduled due to hurricane Irma. The purpose of this meeting is to provide information to residents, local public officials, and interested persons and organizations relative to the process and schedule for identifying and evaluating historic resources, determining significant historic properties, and eventually evaluating potential impacts to significant historic properties.