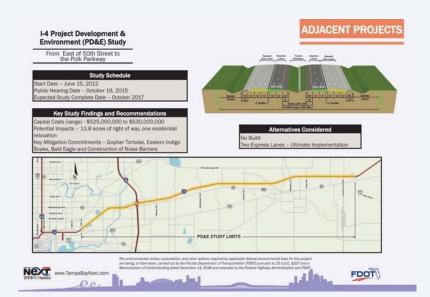

# Northwest Hillsborough Expressway Final Environmental Impact Statement Reevaluation From north of Cypress Street to Memorial Highway

FPID NO.: 433535-7 FAP No.: N/A September 2017

The Florida Department of Transportation, District Seven is conducting a design change reevaluation for improvements to SR 60/Memorial Highway from north of Cypress Street to Memorial Highway. The reevaluation will evaluate and document engineering changes and assess the environmental impacts associated with the provision of new tolled express lanes on I-275 connecting with the Veterans Expressway tolled express lanes that would differ from those noted in the Federal Highway Administration (FHWA) Northwest Hillsborough Expressway Final Environmental Impact Statement (NWE FEIS) and all of their subsequent reevaluations for the design segments being advanced. The class of action has been determined to be an FEIS reevaluation. The NWE FEIS shares a common boundary with the Tampa Interstate Study (TIS) FEIS at Cypress Street (See map on back.). The two projects were approved under separate FEIS documents, however, they are part of the same expressway system and will be constructed as part of one overall project.

### **BACKGROUND**

In 1987, the FHWA signed the Final Environmental Impact Statement (FEIS) for the Northwest Hillsborough Expressway (currently known as Veterans Expressway) for improvements from Cypress Street south of Tampa International Airport to Dale Mabry Highway (SR 597), a distance of approximately 16.9 miles. The Northwest Hillsborough Expressway was proposed as a major, divided, limited-access roadway to serve local traffic in the north and northwest areas of Hillsborough County in the vicinity of Tampa, Florida. The expressway involved improving Eisenhower Boulevard to six and eight lanes and the addition of interchanges between I-275 and Hillsborough Avenue. The remainder of the expressway was a new four-lane divided roadway with interchanges to the local road system from north of Hillsborough Avenue to Dale Mabry Highway.

In 1989, the Tampa-Hillsborough County Expressway Authority submitted the Northwest Hillsborough Expressway Master Plan Report (Design Section 1, Phase 1A) to the FDOT for expansion of the Expressway to include interchanges with I-275, Spruce Street, Tampa International Airport, SR 60 (Courtney Campbell Causeway), Independence Parkway and Memorial Highway.

In 1992, the FHWA signed the Design Change Reevaluation of the Northwest Hillsborough Expressway FEIS to authorize design of all eight segments of the roadway between I-275 from Cypress Street to Dale Mabry Highway (SR 597). Following the approval, the Tampa-Hillsborough Expressway Authority initiated construction of the expressway; however, they were unable to complete the project.

Subsequently, Florida's Turnpike Enterprise (FTE) assumed responsibility for the project. FTE purchased the necessary right of way and used the existing design to complete construction of the expressway, renaming it Veteran's Expressway (SR 589). Construction of the segment from Memorial Highway to Dale Mabry Highway (SR 597) was completed in October 1994. The interchanges located between I-275 and Memorial Highway, including new access to Tampa International Airport, Spruce Street and SR 60 at Courtney Campbell Causeway, were reconstructed by FDOT between 2005 - 2010.

The purpose of this design change reevaluation is to update the FEIS based on the addition of tolled express lanes and other mobility improvements within the NWE corridor as part of the Tampa Bay Next (TBN) initiative.