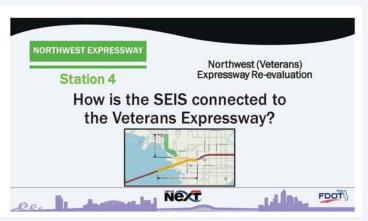

# Northwest Hillsborough Expressway Final Environmental Impact Statement Reevaluation From north of Cypress Street to Memorial Highway

FPID NO.: 433535-7 FAP No.: N/A September 2017

The Florida Department of Transportation, District Seven is conducting a design change reevaluation for improvements to SR 60/Memorial Highway from north of Cypress Street to Memorial Highway. The reevaluation will evaluate and document engineering changes and assess the environmental impacts associated with the provision of new tolled express lanes on I-275 connecting with the Veterans Expressway tolled express lanes that would differ from those noted in the Federal Highway Administration (FHWA) Northwest Hillsborough Expressway Final Environmental Impact Statement (NWE FEIS) and all of their subsequent reevaluations for the design segments being advanced. The class of action has been determined to be an FEIS reevaluation. The NWE FEIS shares a common boundary with the Tampa Interstate Study (TIS) FEIS at Cypress Street (See map on back.). The two projects were approved under separate FEIS documents, however, they are part of the same expressway system and will be constructed as part of one overall project.

### **BACKGROUND**

In 1987, the FHWA signed the Final Environmental Impact Statement (FEIS) for the Northwest Hillsborough Expressway (currently known as Veterans Expressway) for improvements from Cypress Street south of Tampa International Airport to Dale Mabry Highway (SR 597), a distance of approximately 16.9 miles. The Northwest Hillsborough Expressway was proposed as a major, divided, limited-access roadway to serve local traffic in the north and northwest areas of Hillsborough County in the vicinity of Tampa, Florida. The expressway involved improving Eisenhower Boulevard to six and eight lanes and the addition of interchanges between I-275 and Hillsborough Avenue. The remainder of the expressway was a new four-lane divided roadway with interchanges to the local road system from north of Hillsborough Avenue to Dale Mabry Highway.