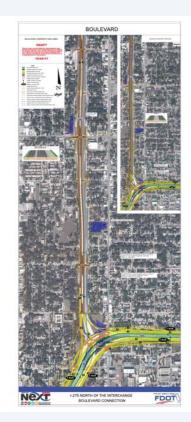

# **Project Description**

The Florida Department of Transportation (FDOT), District Seven, is preparing a Supplemental Environmental Impact Statement (SEIS) for the Tampa Interstate Study (TIS) Final Environmental Impact Statement (FEIS). The SEIS is a fresh look at the long-standing plan to improve and modernize Tampa's interstate system, originally called the TIS. The SEIS will focus on the downtown Tampa and Westshore interchanges, and the section of I-275 between those areas.

The FDOT is also preparing a Design Change Reevaluation for improvements to SR 60/Memorial Highway from north of Cypress Street to Memorial Highway, a portion of the Northwest Hillsborough Expressway (NWE) also known as the Veterans Expressway. The reevaluation will evaluate and document engineering changes and assess the environmental impacts that would differ from those noted in the NWE FEIS and subsequent reevaluations for the design segments being advanced.