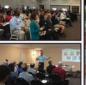

The meetings were held in an informal open house format. There was no formal presentation. During the meeting, representatives of the FDOT were available to discuss the process, answer questions, and receive comments specific to these studies.

The Florida Department of Transportation (FDOT), District Seven, conducted public workshops on October 9 and 10, 2017 for the Tampa Interstate Study (TIS) Supplemental Environmental Impact Statement (SEIS) and the Northwest Expressway Design Change Reevaluation. FDOT held this public workshop on two separate dates and locations to allow for maximum participation. The information displayed at each workshop was identical.