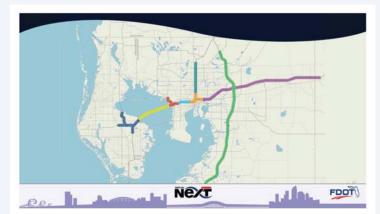

# **Project Description**

The Florida Department of Transportation (FDOT), District Seven, is preparing a Supplemental Environmental Impact Statement (SEIS) for the Tampa Interstate Study (TIS) Final Environmental Impact Statement (FEIS). The SEIS is a fresh look at the long-standing plan to improve and modernize Tampa's interstate system, originally called the TIS. The SEIS will focus on the downtown Tampa and Westshore interchanges, and the section of I-275 between those areas.

Tampa Interstate Study (TIS)

Supplemental Environmental Impact Statement (SEIS)

1-275 from the Howard Frankland Bridge to north of Dr. Martin Luther King Jr. Boulevard

and I-4 from I-275 to east of 50th Street

# Northwest Hillsborough Expressway Final Environmental Impact Statement Reevaluation From north of Cypress Street to Memorial Highway

FPID NO.: 433535-7 FAP No.: N/A September 2017

The Florida Department of Transportation, District Seven is conducting a design change reevaluation for improvements to SR 60/Memorial Highway from north of Cypress Street to Memorial Highway. The reevaluation will evaluate and document engineering changes and assess the environmental impacts associated with the provision of new tolled express lanes on I-275 connecting with the Veterans Expressway tolled express lanes that would differ from those noted in the Federal Highway Administration (FHWA) Northwest Hillsborough Expressway Final Environmental Impact Statement (NWE FEIS) and all of their subsequent reevaluations for the design segments being advanced. The class of action has been determined to be an FEIS reevaluation. The NWE FEIS shares a common boundary with the Tampa Interstate Study (TIS) FEIS at Cypress Street (See map on back.). The two projects were approved under separate FEIS documents, however, they are part of the same expressway system and will be constructed as part of one overall project.