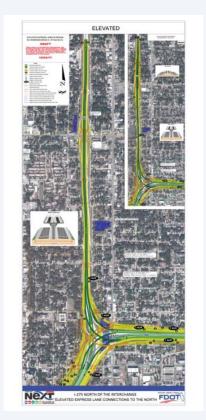

# Northwest Hillsborough Expressway Final Environmental Impact Statement Reevaluation From north of Cypress Street to Memorial Highway

FPID NO.: 433535-7 FAP No.: N/A September 2017

The Florida Department of Transportation, District Seven is conducting a design change reevaluation for improvements to SR 60/Memorial Highway from north of Cypress Street to Memorial Highway. The reevaluation will evaluate and document engineering changes and assess the environmental impacts associated with the provision of new tolled express lanes on I-275 connecting with the Veterans Expressway tolled express lanes that would differ from those noted in the Federal Highway Administration (FHWA) Northwest Hillsborough Expressway Final Environmental Impact Statement (NWE FEIS) and all of their subsequent reevaluations for the design segments being advanced. The class of action has been determined to be an FEIS reevaluation. The NWE FEIS shares a common boundary with the Tampa Interstate Study (TIS) FEIS at Cypress Street (See map on back.). The two projects were approved under separate FEIS documents, however, they are part of the same expressway system and will be constructed as part of one overall project.