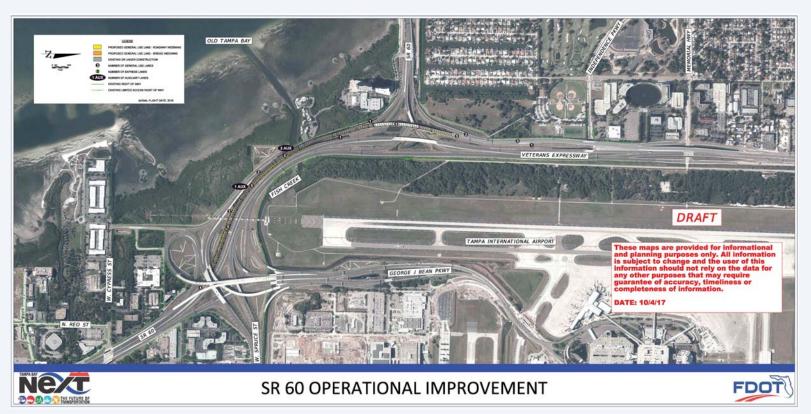

# Northwest Hillsborough Expressway Final Environmental Impact Statement Reevaluation From north of Cypress Street to Memorial Highway

FPID NO.: 433535-7 FAP No.: N/A September 2017

The Florida Department of Transportation, District Seven is conducting a design change reevaluation for improvements to SR 60/Memorial Highway from north of Cypress Street to Memorial Highway. The reevaluation will evaluate and document engineering changes and assess the environmental impacts associated with the provision of new tolled express lanes on I-275 connecting with the Veterans Expressway tolled express lanes that would differ from those noted in the Federal Highway Administration (FHWA) Northwest Hillsborough Expressway Final Environmental Impact Statement (NWE FEIS) and all of their subsequent reevaluations for the design segments being advanced. The class of action has been determined to be an FEIS reevaluation. The NWE FEIS shares a common boundary with the Tampa Interstate Study (TIS) FEIS at Cypress Street (See map on back.). The two projects were approved under separate FEIS documents, however, they are part of the same expressway system and will be constructed as part of one overall project.

### **BACKGROUND**

In 1987, the FHWA signed the Final Environmental Impact Statement (FEIS) for the Northwest Hillsborough Expressway (currently known as Veterans Expressway) for improvements from Cypress Street south of Tampa International Airport to Dale Mabry Highway (SR 597), a distance of approximately 16.9 miles. The Northwest Hillsborough Expressway was proposed as a major, divided, limited-access roadway to serve local traffic in the north and northwest areas of Hillsborough County in the vicinity of Tampa, Florida. The expressway involved improving Eisenhower Boulevard to six and eight lanes and the addition of interchanges between I-275 and Hillsborough Avenue. The remainder of the expressway was a new four-lane divided roadway with interchanges to the local road system from north of Hillsborough Avenue to Dale Mabry Highway.

In 1989, the Tampa-Hillsborough County Expressway Authority submitted the Northwest Hillsborough Expressway Master Plan Report (Design Section 1, Phase 1A) to the FDOT for expansion of the Expressway to include interchanges with I-275, Spruce Street, Tampa International Airport, SR 60 (Courtney Campbell Causeway), Independence Parkway and Memorial Highway.

In 1992, the FHWA signed the Design Change Reevaluation of the Northwest Hillsborough Expressway FEIS to authorize design of all eight segments of the roadway between I-275 from Cypress Street to Dale Mabry Highway (SR 597). Following the approval, the Tampa-Hillsborough Expressway Authority initiated construction of the expressway; however, they were unable to complete the project.

Subsequently, Florida's Turnpike Enterprise (FTE) assumed responsibility for the project. FTE purchased the necessary right of way and used the existing design to complete construction of the expressway, renaming it Veteran's Expressway (SR 589). Construction of the segment from Memorial Highway to Dale Mabry Highway (SR 597) was completed in October 1994. The interchanges located between I-275 and Memorial Highway, including new access to Tampa International Airport, Spruce Street and SR 60 at Courtney Campbell Causeway, were reconstructed by FDOT between 2005 - 2010.

The purpose of this design change reevaluation is to update the FEIS based on the addition of tolled express lanes and other mobility improvements within the NWE corridor as part of the Tampa Bay Next (TBN) initiative.