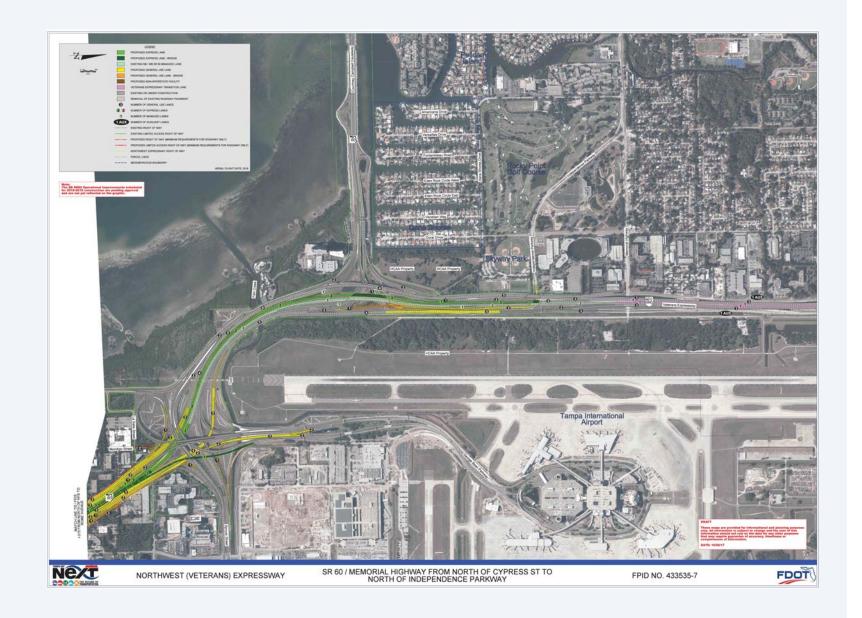

# Northwest Hillsborough Expressway Final Environmental Impact Statement Reevaluation From north of Cypress Street to Memorial Highway

FPID NO.: 433535-7 FAP No.: N/A September 2017

The Florida Department of Transportation, District Seven is conducting a design change reevaluation for improvements to SR 60/Memorial Highway from north of Cypress Street to Memorial Highway. The reevaluation will evaluate and document engineering changes and assess the environmental impacts associated with the provision of new tolled express lanes on I-275 connecting with the Veterans Expressway tolled express lanes that would differ from those noted in the Federal Highway Administration (FHWA) Northwest Hillsborough Expressway Final Environmental Impact Statement (NWE FEIS) and all of their subsequent reevaluations for the design segments being advanced. The class of action has been determined to be an FEIS reevaluation. The NWE FEIS shares a common boundary with the Tampa Interstate Study (TIS) FEIS at Cypress Street (See map on back.). The two projects were approved under separate FEIS documents, however, they are part of the same expressway system and will be constructed as part of one overall project.