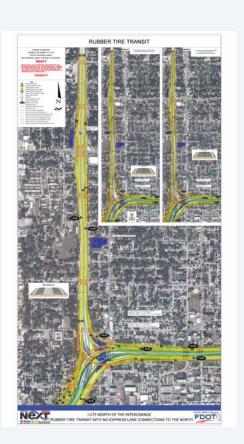

# Northwest Hillsborough Expressway Final Environmental Impact Statement Reevaluation From north of Cypress Street to Memorial Highway

FPID NO.: 433535-7 FAP No.: N/A September 2017

The Florida Department of Transportation, District Seven is conducting a design change reevaluation for improvements to SR 60/Memorial Highway from north of Cypress Street to Memorial Highway. The reevaluation will evaluate and document engineering changes and assess the environmental impacts associated with the provision of new tolled express lanes on I-275 connecting with the Veterans Expressway tolled express lanes that would differ from those noted in the Federal Highway Administration (FHWA) Northwest Hillsborough Expressway Final Environmental Impact Statement (NWE FEIS) and all of their subsequent reevaluations for the design segments being advanced. The class of action has been determined to be an FEIS reevaluation. The NWE FEIS shares a common boundary with the Tampa Interstate Study (TIS) FEIS at Cypress Street (See map on back.). The two projects were approved under separate FEIS documents, however, they are part of the same expressway system and will be constructed as part of one overall project.