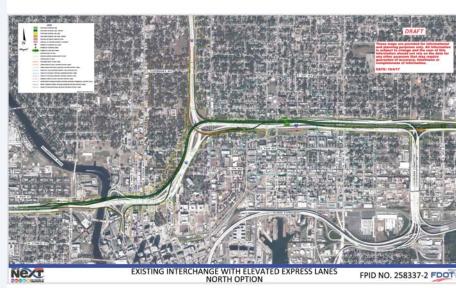

sing to build in 2020.

# Design / Construction



ADJACENT PROJECTS

ays that will provide direct connections with nections between US 19 and I-275 and between the syside Bridge and I-275.

I-275 will be widened to add one toll lane in each direction next to the existing freeway lanes from south of Gandy Boulevard to 4th Street North.

Interstate: Variable Amount based on traffic volume in the express lanes.

tractor: Archer Western - de Moya Joint Venture

Construction Start: January 2018 Cost: \$545 Million

A THE AT

### I-275 Howard Frankland Bridge Project Development & Environment (PD&E) Study

Project Overview



Lance Express - Express -













artii|||||||||||











Station 5



















# What do the plans look like?

# **Station 6**

**Concept Plans** 











NEXT www.TampaBayNext.com













# **Station 6**





















# **Section 106 Historic Resources Informational Meeting**

























autiliiiiiii.











- attill|||||||||









# Video Presentation (with Script)









Tampa Bay Next. The Future of Transportation.

Tampa Bay Next is the Florida Department of Transportation's program to modernize the transportation system here in Tampa Bay.



As a program Tampa Bay Next includes these interstate projects... and also serves as a process of collaboratively working with the community and agency partners to identify the necessary pieces and fit them together.



The Tampa Interstate Study, also called the TIS, covers the area on I-275 from the Howard Frankland Bridge to north of Dr. Martin Luther King J