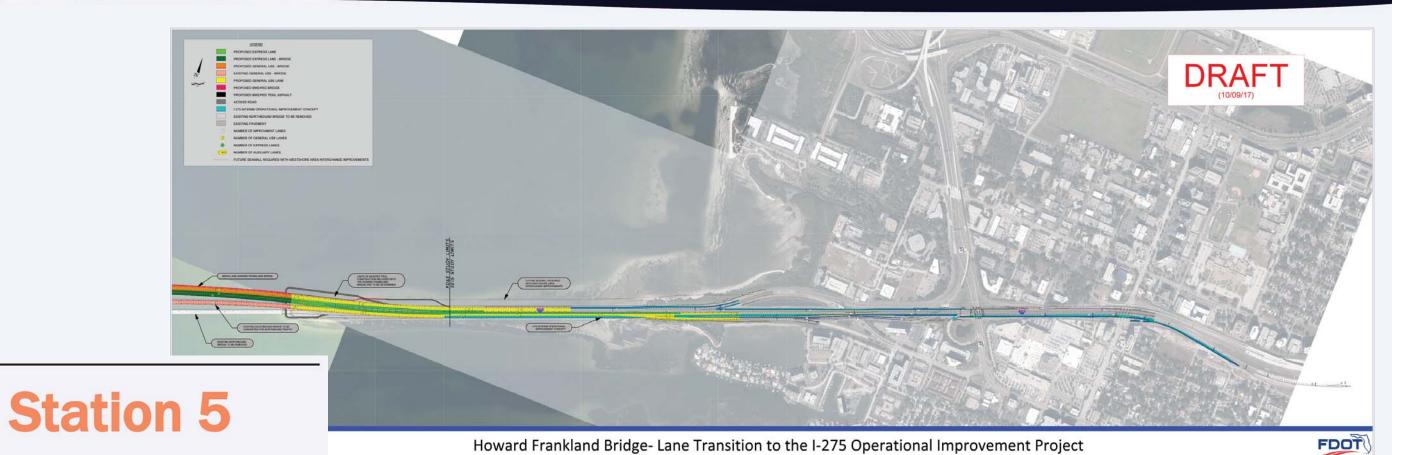

# Northwest Hillsborough Expressway Final Environmental Impact Statement Reevaluation From north of Cypress Street to Memorial Highway

FPID NO.: 433535-7 FAP No.: N/A September 2017

The Florida Department of Transportation, District Seven is conducting a design change reevaluation for improvements to SR 60/Memorial Highway from north of Cypress Street to Memorial Highway. The reevaluation will evaluate and document engineering changes and assess the environmental impacts associated with the provision of new tolled express lanes on I-275 connecting with the Veterans Expressway tolled express lanes that would differ from those noted in the Federal Highway Administration (FHWA) Northwest Hillsborough Expressway Final Environmental Impact Statement (NWE FEIS) and all of their subsequent reevaluations for the design segments being advanced. The class of action has been determined to be an FEIS reevaluation. The NWE FEIS shares a common boundary with the Tampa Interstate Study (TIS) FEIS at Cypress Street (See map on back.). The two projects were approved under separate FEIS documents, however, they are part of the same expressway system and will be constructed as part of one overall project.