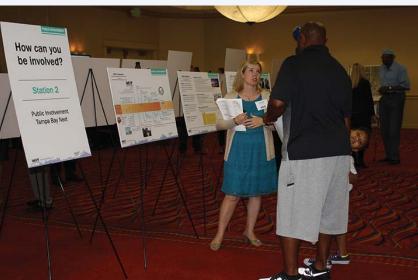

The meetings were held in an informal open house format. There was no formal presentation. During the meeting, representatives of the FDOT were available to discuss the process, answer questions, and receive comments specific to these studies.

The Florida Department of Transportation (FDOT), District Seven, conducted public workshops on October 9 and 10, 2017 for the Tampa Interstate Study (TIS) Supplemental Environmental Impact Statement (SEIS) and the Northwest Expressway Design Change Reevaluation. FDOT held this public workshop on two separate dates and locations to allow for maximum participation. The information displayed at each workshop was identical.