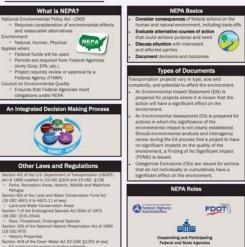

# **Alternatives Public Workshop Scrapbook**

Alternatives Public Workshop Scrapbook

The purpose of this Scrapbook is to document the workshop notification process and the information that was presented at the Alternatives Public Workshops for the Tampa Interstate Study Supplemental Environmental Impact Statement and the Northwest Expressway Design Change Reevaluation. This document includes the following information:

- Advertisements and notifications;
- Description of the proposed improvements;
- Display graphics presented:
- Citizen sign-in sheets;
- Public Workshop handouts; and
- Powerpoint/video presentation with script.