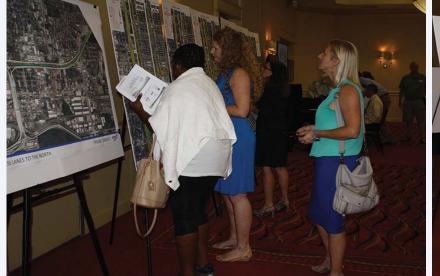

The meetings were held in an informal open house format. There was no formal presentation. During the meeting, representatives of the FDOT were available to discuss the process, answer questions, and receive comments specific to these studies.

The Florida Department of Transportation (FDOT), District Seven, conducted public workshops on October 9 and 10, 2017 for the Tampa Interstate Study (TIS) Supplemental Environmental Impact Statement (SEIS) and the Northwest Expressway Design Change Reevaluation. FDOT held this public workshop on two separate dates and locations to allow for maximum participation. The information displayed at each workshop was identical.