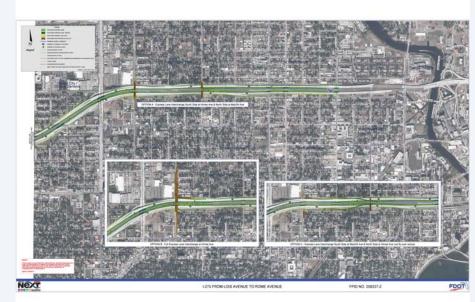

# **Project Description**

The Florida Department of Transportation (FDOT), District Seven, is preparing a Supplemental Environmental Impact Statement (SEIS) for the Tampa Interstate Study (TIS) Final Environmental Impact Statement (FEIS). The SEIS is a fresh look at the long-standing plan to improve and modernize Tampa's interstate system, originally called the TIS. The SEIS will focus on the downtown Tampa and Westshore interchanges, and the section of I-275 between those areas.

Tampa Interstate Study (TIS)

Supplemental Environmental Impact Statement (SEIS)

1-275 from the Howard Frankland Bridge to north of Dr. Martin Luther King Jr. Boulevard

and I-4 from I-275 to east of 50th Street

Work Program Item Segment Number: 258337-2

and

Northwest (Veterans) Expressway Design Change Reevaluation

From north of Cypress Street to north of Independence Parkway

Work Program Item Segment Number: 258736-1 Hillsborough County, Florida