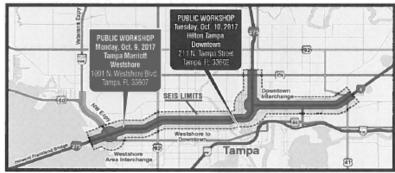

Tampa Interstate Study (TIS)

Supplemental Environmental Impact Statement (SEIS)

1-275 from the Howard Frankland Bridge to north of Dr. Martin Luther King Jr. Boulevard

and I-4 from I-275 to east of 50th Street

Work Program Item Segment Number: 258337-2

and

Northwest (Veterans) Expressway Design Change Reevaluation

From north of Cypress Street to north of Independence Parkway

Work Program Item Segment Number: 258736-1 Hillsborough County, Florida

October 9, 2017 Date:

Place: Tampa Marriott Westshore

1001 N. Westshore Blvd.

Tampa, FL 33607 Time: 4 p.m. - 7 p.m.

October 10, 2017 Hilton Tampa Downtown

211 N. Tampa St. Tampa, FL 33602

4 p.m. - 7 p.m.

Hilton Tampa Downtown Parking: Fort Brooke Garage, 107 North Franklin Street, Tampa, FL 33607. Whiting Street entrance. From the parking garage take the elevator to the third floor and use the walk over bridge to One City Center and the Hilton Hotel. Parking voucher will be provided at workshop

Please understand this is an informal meeting, not a public hearing, and the first of several to be included throughout the process. The meetings will be held in an informal open house format. There will be no formal presentation. During the meeting, representatives of the FDOT will be available to discuss the process, answer questions, and receive comments specific to these studies. Written or emailed comments not received at the meeting must be postmarked or emailed by October 31, 2017 to be included in the official meeting record. Written comments can be mailed to: Ashley Henzel, P.E., PD&E Senior Project Manager, Florida Department of Transportation, MS 7-500, 11201 N. McKinley Drive, Tampa, FL, 33612, or emailed to: Ashley.Henzel@dot.state. fl.us. The meeting locations are shown on the map above