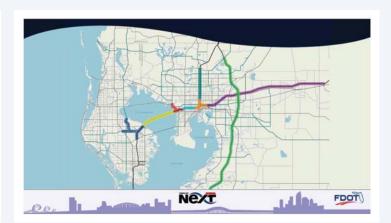

# Northwest Hillsborough Expressway Final Environmental Impact Statement Reevaluation From north of Cypress Street to Memorial Highway

FPID NO.: 433535-7 FAP No.: N/A September 2017

The Florida Department of Transportation, District Seven is conducting a design change reevaluation for improvements to SR 60/Memorial Highway from north of Cypress Street to Memorial Highway. The reevaluation will evaluate and document engineering changes and assess the environmental impacts associated with the provision of new tolled express lanes on I-275 connecting with the Veterans Expressway tolled express lanes that would differ from those noted in the Federal Highway Administration (FHWA) Northwest Hillsborough Expressway Final Environmental Impact Statement (NWE FEIS) and all of their subsequent reevaluations for the design segments being advanced. The class of action has been determined to be an FEIS reevaluation. The NWE FEIS shares a common boundary with the Tampa Interstate Study (TIS) FEIS at Cypress Street (See map on back.). The two projects were approved under separate FEIS documents, however, they are part of the same expressway system and will be constructed as part of one overall project.