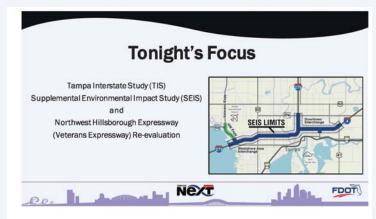

# **Project Description**

The Florida Department of Transportation (FDOT), District Seven, is preparing a Supplemental Environmental Impact Statement (SEIS) for the Tampa Interstate Study (TIS) Final Environmental Impact Statement (FEIS). The SEIS is a fresh look at the long-standing plan to improve and modernize Tampa's interstate system, originally called the TIS. The SEIS will focus on the downtown Tampa and Westshore interchanges, and the section of I-275 between those areas.

The FDOT is also preparing a Design Change Reevaluation for improvements to SR 60/Memorial Highway from north of Cypress Street to Memorial Highway, a portion of the Northwest Hillsborough Expressway (NWE) also known as the Veterans Expressway. The reevaluation will evaluate and document engineering changes and assess the environmental impacts that would differ from those noted in the NWE FEIS and subsequent reevaluations for the design segments being advanced.