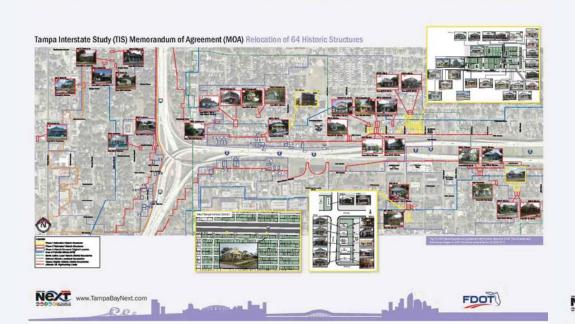

The purpose of the workshops was to involve the public in the preparation of the SEIS for the TIS, and the Design Change Reevaluation for the NWE. A separate Historic Resources Meeting was held in conjunction with the Alternatives Workshop. The purpose of this meeting was to provide information to residents, local public officials, and interested persons and organizations relative to the process and schedule for identifying and evaluating historic resources, determining significant historic properties, and eventually evaluating potential impacts to significant historic properties.

> A Historic Resources Meeting will be held in conjunction with the Alternatives Workshop. This meeting was rescheduled due to hurricane Irma. The purpose of this meeting is to provide information to residents, local public officials, and interested persons and organizations relative to the process and schedule for identifying and evaluating historic resources, determining significant historic properties, and eventually evaluating potential impacts to significant historic properties.

A Historic Resources Meeting will be held in conjunction with the Alternatives Workshop. This meeting was rescheduled due to hurricane Irma. The purpose of this meeting is to provide information to residents, local public officials, and interested persons and organizations relative to the process and schedule for identifying and evaluating historic resources, determining significant historic properties, and eventually evaluating potential impacts to significant historic properties.