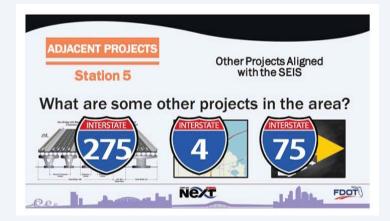

# **Project Description**

The Florida Department of Transportation (FDOT), District Seven, is preparing a Supplemental Environmental Impact Statement (SEIS) for the Tampa Interstate Study (TIS) Final Environmental Impact Statement (FEIS). The SEIS is a fresh look at the long-standing plan to improve and modernize Tampa's interstate system, originally called the TIS. The SEIS will focus on the downtown Tampa and Westshore interchanges, and the section of I-275 between those areas.

The FDOT is also preparing a Design Change Reevaluation for improvements to SR 60/Memorial Highway from north of Cypress Street to Memorial Highway, a portion of the Northwest Hillsborough Expressway (NWE) also known as the Veterans Expressway. The reevaluation will evaluate and document engineering changes and assess the environmental impacts that would differ from those noted in the NWE FEIS and subsequent reevaluations for the design segments being advanced.