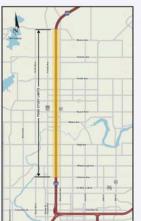

# Northwest Hillsborough Expressway Final Environmental Impact Statement Reevaluation From north of Cypress Street to Memorial Highway

FPID NO.: 433535-7 FAP No.: N/A September 2017

The Florida Department of Transportation, District Seven is conducting a design change reevaluation for improvements to SR 60/Memorial Highway from north of Cypress Street to Memorial Highway. The reevaluation will evaluate and document engineering changes and assess the environmental impacts associated with the provision of new tolled express lanes on I-275 connecting with the Veterans Expressway tolled express lanes that would differ from those noted in the Federal Highway Administration (FHWA) Northwest Hillsborough Expressway Final Environmental Impact Statement (NWE FEIS) and all of their subsequent reevaluations for the design segments being advanced. The class of action has been determined to be an FEIS reevaluation. The NWE FEIS shares a common boundary with the Tampa Interstate Study (TIS) FEIS at Cypress Street (See map on back.). The two projects were approved under separate FEIS documents, however, they are part of the same expressway system and will be constructed as part of one overall project.