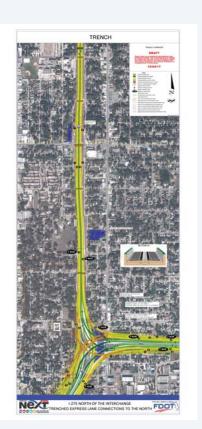

# Northwest Hillsborough Expressway Final Environmental Impact Statement Reevaluation From north of Cypress Street to Memorial Highway

FPID NO.: 433535-7 FAP No.: N/A September 2017

The Florida Department of Transportation, District Seven is conducting a design change reevaluation for improvements to SR 60/Memorial Highway from north of Cypress Street to Memorial Highway. The reevaluation will evaluate and document engineering changes and assess the environmental impacts associated with the provision of new tolled express lanes on I-275 connecting with the Veterans Expressway tolled express lanes that would differ from those noted in the Federal Highway Administration (FHWA) Northwest Hillsborough Expressway Final Environmental Impact Statement (NWE FEIS) and all of their subsequent reevaluations for the design segments being advanced. The class of action has been determined to be an FEIS reevaluation. The NWE FEIS shares a common boundary with the Tampa Interstate Study (TIS) FEIS at Cypress Street (See map on back.). The two projects were approved under separate FEIS documents, however, they are part of the same expressway system and will be constructed as part of one overall project.

### **BACKGROUND**

In 1987, the FHWA signed the Final Environmental Impact Statement (FEIS) for the Northwest Hillsborough Expressway (currently known as Veterans Expressway) for improvements from Cypress Street south of Tampa International Airport to Dale Mabry Highway (SR 597), a distance of approximately 16.9 miles. The Northwest Hillsborough Expressway was proposed as a major, divided, limited-access roadway to serve local traffic in the north and northwest areas of Hillsborough County in the vicinity of Tampa, Florida. The expressway involved improving Eisenhower Boulevard to six and eight lanes and the addition of interchanges between I-275 and Hillsborough Avenue. The remainder of the expressway was a new four-lane divided roadway with interchanges to the local road system from north of Hillsborough Avenue to Dale Mabry Highway.