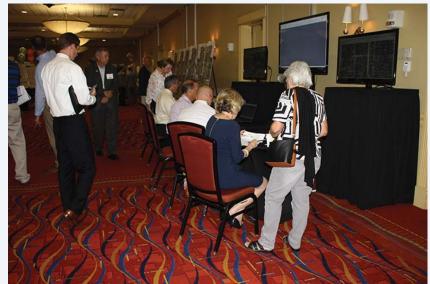

The meetings were held in an informal open house format. There was no formal presentation. During the meeting, representatives of the FDOT were available to discuss the process, answer questions, and receive comments specific to these studies.

The Florida Department of Transportation (FDOT), District Seven, conducted public workshops on October 9 and 10, 2017 for the Tampa Interstate Study (TIS) Supplemental Environmental Impact Statement (SEIS) and the Northwest Expressway Design Change Reevaluation. FDOT held this public workshop on two separate dates and locations to allow for maximum participation. The information displayed at each workshop was identical.