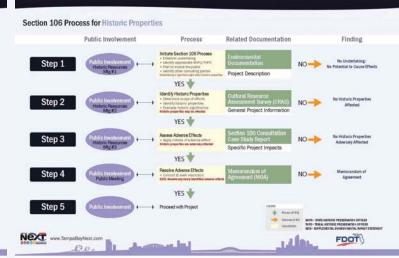

The purpose of the workshops was to involve the public in the preparation of the SEIS for the TIS, and the Design Change Reevaluation for the NWE. A separate Historic Resources Meeting was held in conjunction with the Alternatives Workshop. The purpose of this meeting was to provide information to residents, local public officials, and interested persons and organizations relative to the process and schedule for identifying and evaluating historic resources, determining significant historic properties, and eventually evaluating potential impacts to significant historic properties.

> A Historic Resources Meeting will be held in conjunction with the Alternatives Workshop. This meeting was rescheduled due to hurricane Irma. The purpose of this meeting is to provide information to residents, local public officials, and interested persons and organizations relative to the process and schedule for identifying and evaluating historic resources, determining significant historic properties, and eventually evaluating potential impacts to significant historic properties.

A Historic Resources Meeting will be held in conjunction with the Alternatives Workshop. This meeting was rescheduled due to hurricane Irma. The purpose of this meeting is to provide information to residents, local public officials, and interested persons and organizations relative to the process and schedule for identifying and evaluating historic resources, determining significant historic properties, and eventually evaluating potential impacts to significant historic properties.