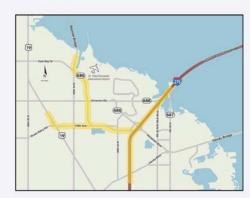

# Northwest Hillsborough Expressway Final Environmental Impact Statement Reevaluation From north of Cypress Street to Memorial Highway

FPID NO.: 433535-7 FAP No.: N/A September 2017

The Florida Department of Transportation, District Seven is conducting a design change reevaluation for improvements to SR 60/Memorial Highway from north of Cypress Street to Memorial Highway. The reevaluation will evaluate and document engineering changes and assess the environmental impacts associated with the provision of new tolled express lanes on I-275 connecting with the Veterans Expressway tolled express lanes that would differ from those noted in the Federal Highway Administration (FHWA) Northwest Hillsborough Expressway Final Environmental Impact Statement (NWE FEIS) and all of their subsequent reevaluations for the design segments being advanced. The class of action has been determined to be an FEIS reevaluation. The NWE FEIS shares a common boundary with the Tampa Interstate Study (TIS) FEIS at Cypress Street (See map on back.). The two projects were approved under separate FEIS documents, however, they are part of the same expressway system and will be constructed as part of one overall project.

### **BACKGROUND**

In 1987, the FHWA signed the Final Environmental Impact Statement (FEIS) for the Northwest Hillsborough Expressway (currently known as Veterans Expressway) for improvements from Cypress Street south of Tampa International Airport to Dale Mabry Highway (SR 597), a distance of approximately 16.9 miles. The Northwest Hillsborough Expressway was proposed as a major, divided, limited-access roadway to serve local traffic in the north and northwest areas of Hillsborough County in the vicinity of Tampa, Florida. The expressway involved improving Eisenhower Boulevard to six and eight lanes and the addition of interchanges between I-275 and Hillsborough Avenue. The remainder of the expressway was a new four-lane divided roadway with interchanges to the local road system from north of Hillsborough Avenue to Dale Mabry Highway.

In 1989, the Tampa-Hillsborough County Expressway Authority submitted the Northwest Hillsborough Expressway Master Plan Report (Design Section 1, Phase 1A) to the FDOT for expansion of the Expressway to include interchanges with I-275, Spruce Street, Tampa International Airport, SR 60 (Courtney Campbell Causeway), Independence Parkway and Memorial Highway.