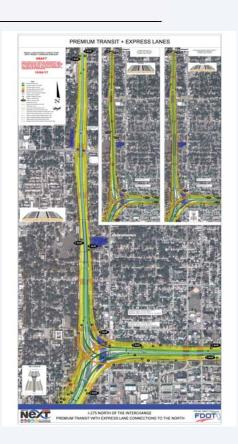

# Northwest Hillsborough Expressway Final Environmental Impact Statement Reevaluation From north of Cypress Street to Memorial Highway

FPID NO.: 433535-7 FAP No.: N/A September 2017

The Florida Department of Transportation, District Seven is conducting a design change reevaluation for improvements to SR 60/Memorial Highway from north of Cypress Street to Memorial Highway. The reevaluation will evaluate and document engineering changes and assess the environmental impacts associated with the provision of new tolled express lanes on I-275 connecting with the Veterans Expressway tolled express lanes that would differ from those noted in the Federal Highway Administration (FHWA) Northwest Hillsborough Expressway Final Environmental Impact Statement (NWE FEIS) and all of their subsequent reevaluations for the design segments being advanced. The class of action has been determined to be an FEIS reevaluation. The NWE FEIS shares a common boundary with the Tampa Interstate Study (TIS) FEIS at Cypress Street (See map on back.). The two projects were approved under separate FEIS documents, however, they are part of the same expressway system and will be constructed as part of one overall project.