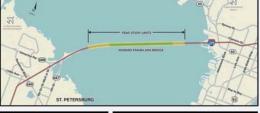

Tampa Interstate Study (TIS)

Supplemental Environmental Impact Statement (SEIS)

1-275 from the Howard Frankland Bridge to north of Dr. Martin Luther King Jr. Boulevard

and I-4 from I-275 to east of 50th Street

# Northwest Hillsborough Expressway Final Environmental Impact Statement Reevaluation From north of Cypress Street to Memorial Highway

FPID NO.: 433535-7 FAP No.: N/A September 2017

The Florida Department of Transportation, District Seven is conducting a design change reevaluation for improvements to SR 60/Memorial Highway from north of Cypress Street to Memorial Highway. The reevaluation will evaluate and document engineering changes and assess the environmental impacts associated with the provision of new tolled express lanes on I-275 connecting with the Veterans Expressway tolled express lanes that would differ from those noted in the Federal Highway Administration (FHWA) Northwest Hillsborough Expressway Final Environmental Impact Statement (NWE FEIS) and all of their subsequent reevaluations for the design segments being advanced. The class of action has been determined to be an FEIS reevaluation. The NWE FEIS shares a common boundary with the Tampa Interstate Study (TIS) FEIS at Cypress Street (See map on back.). The two projects were approved under separate FEIS documents, however, they are part of the same expressway system and will be constructed as part of one overall project.