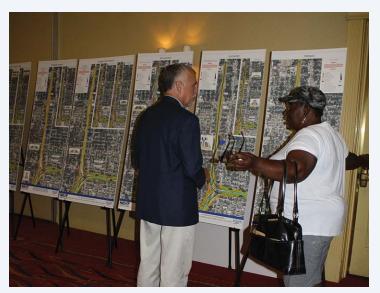

The meetings were held in an informal open house format. There was no formal presentation. During the meeting, representatives of the FDOT were available to discuss the process, answer questions, and receive comments specific to these studies.

The Florida Department of Transportation (FDOT), District Seven, conducted public workshops on October 9 and 10, 2017 for the Tampa Interstate Study (TIS) Supplemental Environmental Impact Statement (SEIS) and the Northwest Expressway Design Change Reevaluation. FDOT held this public workshop on two separate dates and locations to allow for maximum participation. The information displayed at each workshop was identical.