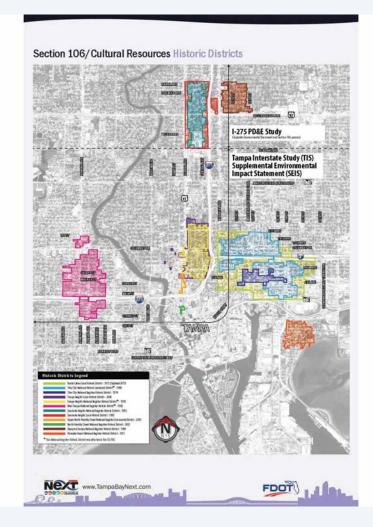

The purpose of the workshops was to involve the public in the preparation of the SEIS for the TIS, and the Design Change Reevaluation for the NWE. A separate Historic Resources Meeting was held in conjunction with the Alternatives Workshop. The purpose of this meeting was to provide information to residents, local public officials, and interested persons and organizations relative to the process and schedule for identifying and evaluating historic resources, determining significant historic properties, and eventually evaluating potential impacts to significant historic properties.

> A Historic Resources Meeting will be held in conjunction with the Alternatives Workshop. This meeting was rescheduled due to hurricane Irma. The purpose of this meeting is to provide information to residents, local public officials, and interested persons and organizations relative to the process and schedule for identifying and evaluating historic resources, determining significant historic properties, and eventually evaluating potential impacts to significant historic properties.

A Historic Resources Meeting will be held in conjunction with the Alternatives Workshop. This meeting was rescheduled due to hurricane Irma. The purpose of this meeting is to provide information to residents, local public officials, and interested persons and organizations relative to the process and schedule for identifying and evaluating historic resources, determining significant historic properties, and eventually evaluating potential impacts to significant historic properties.