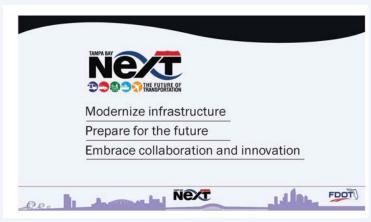

# What is **Tampa Bay Next?**

Tampa Bay Next is a program to modernize Tampa Bay's transportation infrastructure and prepare for the future.

# **Tampa Bay Next is:**

- · a program to modernize Tampa Bay's transportation infrastructure.
- · a process of working collaboratively with the community.
- · a conversation about transportation across our region.
- · your opportunity to participate in shaping the future of transportation
- · a way for FDOT to provide the public a more open and transparent view into the planning process.
- · the chance for us to share ideas on how transportation projects can be improved.