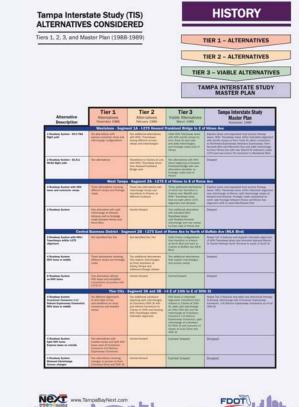

# Northwest Hillsborough Expressway Final Environmental Impact Statement Reevaluation From north of Cypress Street to Memorial Highway

FPID NO.: 433535-7 FAP No.: N/A September 2017

The Florida Department of Transportation, District Seven is conducting a design change reevaluation for improvements to SR 60/Memorial Highway from north of Cypress Street to Memorial Highway. The reevaluation will evaluate and document engineering changes and assess the environmental impacts associated with the provision of new tolled express lanes on I-275 connecting with the Veterans Expressway tolled express lanes that would differ from those noted in the Federal Highway Administration (FHWA) Northwest Hillsborough Expressway Final Environmental Impact Statement (NWE FEIS) and all of their subsequent reevaluations for the design segments being advanced. The class of action has been determined to be an FEIS reevaluation. The NWE FEIS shares a common boundary with the Tampa Interstate Study (TIS) FEIS at Cypress Street (See map on back.). The two projects were approved under separate FEIS documents, however, they are part of the same expressway system and will be constructed as part of one overall project.

### **BACKGROUND**

In 1987, the FHWA signed the Final Environmental Impact Statement (FEIS) for the Northwest Hillsborough Expressway (currently known as Veterans Expressway) for improvements from Cypress Street south of Tampa International Airport to Dale Mabry Highway (SR 597), a distance of approximately 16.9 miles. The Northwest Hillsborough Expressway was proposed as a major, divided, limited-access roadway to serve local traffic in the north and northwest areas of Hillsborough County in the vicinity of Tampa, Florida. The expressway involved improving Eisenhower Boulevard to six and eight lanes and the addition of interchanges between I-275 and Hillsborough Avenue. The remainder of the expressway was a new four-lane divided roadway with interchanges to the local road system from north of Hillsborough Avenue to Dale Mabry Highway.

In 1989, the Tampa-Hillsborough County Expressway Authority submitted the Northwest Hillsborough Expressway Master Plan Report (Design Section 1, Phase 1A) to the FDOT for expansion of the Expressway to include interchanges with I-275, Spruce Street, Tampa International Airport, SR 60 (Courtney Campbell Causeway), Independence Parkway and Memorial Highway.

In 1992, the FHWA signed the Design Change Reevaluation of the Northwest Hillsborough Expressway FEIS to authorize design of all eight segments of the roadway between I-275 from Cypress Street to Dale Mabry Highway (SR 597). Following the approval, the Tampa-Hillsborough Expressway Authority initiated construction of the expressway; however, they were unable to complete the project.