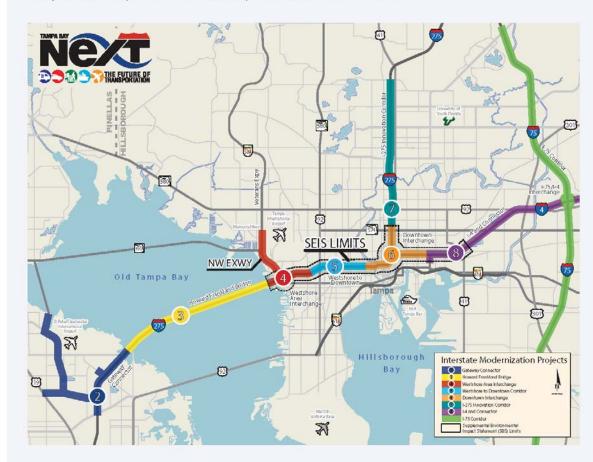

# **Project Description**

The Florida Department of Transportation (FDOT), District Seven, is preparing a Supplemental Environmental Impact Statement (SEIS) for the Tampa Interstate Study (TIS) Final Environmental Impact Statement (FEIS). The SEIS is a fresh look at the long-standing plan to improve and modernize Tampa's interstate system, originally called the TIS. The SEIS will focus on the downtown Tampa and Westshore interchanges, and the section of I-275 between those areas.

Tampa Interstate Study (TIS)

Supplemental Environmental Impact Statement (SEIS)

1-275 from the Howard Frankland Bridge to north of Dr. Martin Luther King Jr. Boulevard

and I-4 from I-275 to east of 50th Street

Work Program Item Segment Number: 258337-2

and

Northwest (Veterans) Expressway Design Change Reevaluation

From north of Cypress Street to north of Independence Parkway

Work Program Item Segment Number: 258736-1 Hillsborough County, Florida