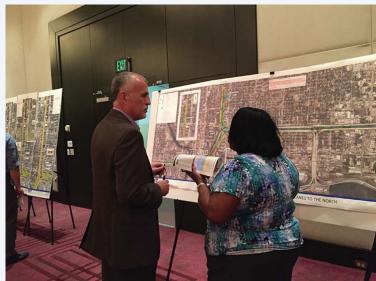

The meetings were held in an informal open house format. There was no formal presentation. During the meeting, representatives of the FDOT were available to discuss the process, answer questions, and receive comments specific to these studies.

The Florida Department of Transportation (FDOT), District Seven, conducted public workshops on October 9 and 10, 2017 for the Tampa Interstate Study (TIS) Supplemental Environmental Impact Statement (SEIS) and the Northwest Expressway Design Change Reevaluation. FDOT held this public workshop on two separate dates and locations to allow for maximum participation. The information displayed at each workshop was identical.