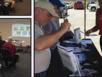

The meetings were held in an informal open house format. There was no formal presentation. During the meeting, representatives of the FDOT were available to discuss the process, answer questions, and receive comments specific to these studies.

The Florida Department of Transportation (FDOT), District Seven, conducted public workshops on October 9 and 10, 2017 for the Tampa Interstate Study (TIS) Supplemental Environmental Impact Statement (SEIS) and the Northwest Expressway Design Change Reevaluation. FDOT held this public workshop on two separate dates and locations to allow for maximum participation. The information displayed at each workshop was identical.