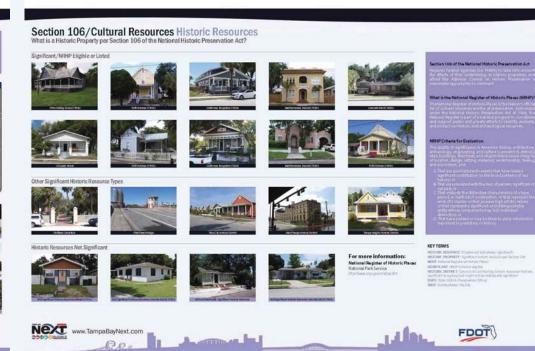

The purpose of the workshops was to involve the public in the preparation of the SEIS for the TIS, and the Design Change Reevaluation for the NWE. A separate Historic Resources Meeting was held in conjunction with the Alternatives Workshop. The purpose of this meeting was to provide information to residents, local public officials, and interested persons and organizations relative to the process and schedule for identifying and evaluating historic resources, determining significant historic properties, and eventually evaluating potential impacts to significant historic properties.

> A Historic Resources Meeting will be held in conjunction with the Alternatives Workshop. This meeting was rescheduled due to hurricane Irma. The purpose of this meeting is to provide information to residents, local public officials, and interested persons and organizations relative to the process and schedule for identifying and evaluating historic resources, determining significant historic properties, and eventually evaluating potential impacts to significant historic properties.

A Historic Resources Meeting will be held in conjunction with the Alternatives Workshop. This meeting was rescheduled due to hurricane Irma. The purpose of this meeting is to provide information to residents, local public officials, and interested persons and organizations relative to the process and schedule for identifying and evaluating historic resources, determining significant historic properties, and eventually evaluating potential impacts to significant historic properties.