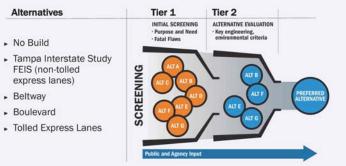

The purpose of this design change reevaluation is to update the FEIS based on the addition of tolled express lanes and other mobility improvements within the NWE corridor as part of the Tampa Bay Next (TBN) initiative.

The reevaluation will document compliance with new federal laws, identify any changes that may have occurred on a project since the approval of the original environmental document and subsequent reevaluations as well as assess the impacts of any new alternative options and compare them to the previously approved improvements.