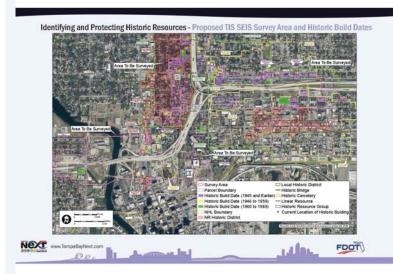

The purpose of the workshops was to involve the public in the preparation of the SEIS for the TIS, and the Design Change Reevaluation for the NWE. A separate Historic Resources Meeting was held in conjunction with the Alternatives Workshop. The purpose of this meeting was to provide information to residents, local public officials, and interested persons and organizations relative to the process and schedule for identifying and evaluating historic resources, determining significant historic properties, and eventually evaluating potential impacts to significant historic properties.

> A Historic Resources Meeting will be held in conjunction with the Alternatives Workshop. This meeting was rescheduled due to hurricane Irma. The purpose of this meeting is to provide information to residents, local public officials, and interested persons and organizations relative to the process and schedule for identifying and evaluating historic resources, determining significant historic properties, and eventually evaluating potential impacts to significant historic properties.

A Historic Resources Meeting will be held in conjunction with the Alternatives Workshop. This meeting was rescheduled due to hurricane Irma. The purpose of this meeting is to provide information to residents, local public officials, and interested persons and organizations relative to the process and schedule for identifying and evaluating historic resources, determining significant historic properties, and eventually evaluating potential impacts to significant historic properties.