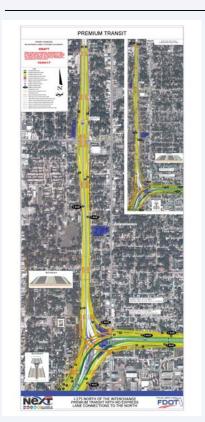

# Northwest Hillsborough Expressway Final Environmental Impact Statement Reevaluation From north of Cypress Street to Memorial Highway

FPID NO.: 433535-7 FAP No.: N/A September 2017

The Florida Department of Transportation, District Seven is conducting a design change reevaluation for improvements to SR 60/Memorial Highway from north of Cypress Street to Memorial Highway. The reevaluation will evaluate and document engineering changes and assess the environmental impacts associated with the provision of new tolled express lanes on I-275 connecting with the Veterans Expressway tolled express lanes that would differ from those noted in the Federal Highway Administration (FHWA) Northwest Hillsborough Expressway Final Environmental Impact Statement (NWE FEIS) and all of their subsequent reevaluations for the design segments being advanced. The class of action has been determined to be an FEIS reevaluation. The NWE FEIS shares a common boundary with the Tampa Interstate Study (TIS) FEIS at Cypress Street (See map on back.). The two projects were approved under separate FEIS documents, however, they are part of the same expressway system and will be constructed as part of one overall project.