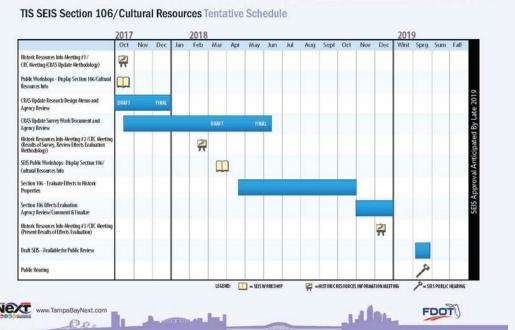

The purpose of the workshops was to involve the public in the preparation of the SEIS for the TIS, and the Design Change Reevaluation for the NWE. A separate Historic Resources Meeting was held in conjunction with the Alternatives Workshop. The purpose of this meeting was to provide information to residents, local public officials, and interested persons and organizations relative to the process and schedule for identifying and evaluating historic resources, determining significant historic properties, and eventually evaluating potential impacts to significant historic properties.

> A Historic Resources Meeting will be held in conjunction with the Alternatives Workshop. This meeting was rescheduled due to hurricane Irma. The purpose of this meeting is to provide information to residents, local public officials, and interested persons and organizations relative to the process and schedule for identifying and evaluating historic resources, determining significant historic properties, and eventually evaluating potential impacts to significant historic properties.

A Historic Resources Meeting will be held in conjunction with the Alternatives Workshop. This meeting was rescheduled due to hurricane Irma. The purpose of this meeting is to provide information to residents, local public officials, and interested persons and organizations relative to the process and schedule for identifying and evaluating historic resources, determining significant historic properties, and eventually evaluating potential impacts to significant historic properties.