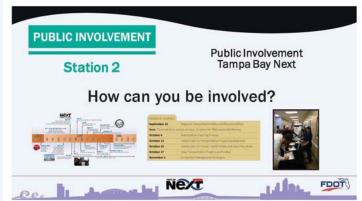

The purpose of the workshops was to involve the public in the preparation of the SEIS for the TIS, and the Design Change Reevaluation for the NWE. A separate Historic Resources Meeting was held in conjunction with the Alternatives Workshop. The purpose of this meeting was to provide information to residents, local public officials, and interested persons and organizations relative to the process and schedule for identifying and evaluating historic resources, determining significant historic properties, and eventually evaluating potential impacts to significant historic properties.

The meetings were held in an informal open house format. There was no formal presentation. During the meeting, representatives of the FDOT were available to discuss the process, answer questions, and receive comments specific to these studies.