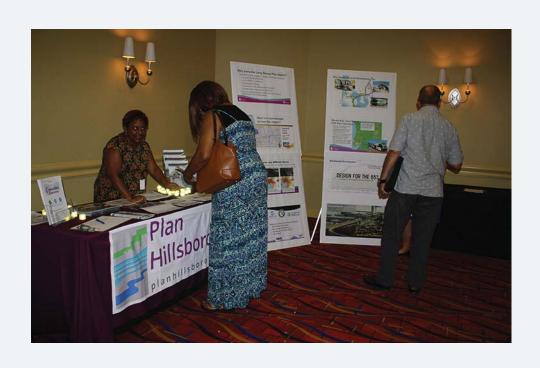

The meetings were held in an informal open house format. There was no formal presentation. During the meeting, representatives of the FDOT were available to discuss the process, answer questions, and receive comments specific to these studies.

The Florida Department of Transportation (FDOT), District Seven, conducted public workshops on October 9 and 10, 2017 for the Tampa Interstate Study (TIS) Supplemental Environmental Impact Statement (SEIS) and the Northwest Expressway Design Change Reevaluation. FDOT held this public workshop on two separate dates and locations to allow for maximum participation. The information displayed at each workshop was identical.