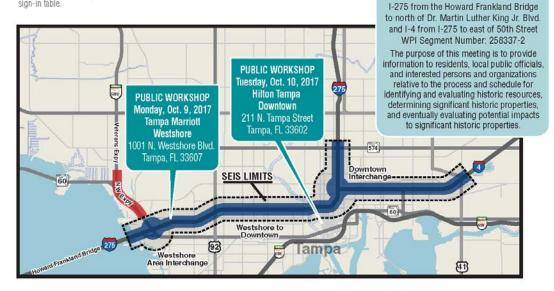

Tampa Interstate Study (TIS)

Supplemental Environmental Impact Statement (SEIS)

1-275 from the Howard Frankland Bridge to north of Dr. Martin Luther King Jr. Boulevard

and I-4 from I-275 to east of 50th Street

Work Program Item Segment Number: 258337-2

and

Northwest (Veterans) Expressway Design Change Reevaluation

From north of Cypress Street to north of Independence Parkway

Work Program Item Segment Number: 258736-1 Hillsborough County, Florida

October 9, 2017 Date:

Place: Tampa Marriott Westshore

1001 N. Westshore Blvd.

Tampa, FL 33607 Time: 4 p.m. - 7 p.m.

October 10, 2017 Hilton Tampa Downtown

211 N. Tampa St. Tampa, FL 33602

4 p.m. - 7 p.m.

Hilton Tampa Downtown Parking: Fort Brooke Garage, 107 North Franklin Street, Tampa, FL 33607. Whiting Street entrance. From the parking garage take the elevator to the third floor and use the walk over bridge to One City Center and the Hilton Hotel. Parking voucher will be provided at workshop

Please understand this is an informal meeting, not a public hearing, and the first of several to be included throughout the process. The meetings will be held in an informal open house format. There will be no formal presentation. During the meeting, representatives of the FDOT will be available to discuss the process, answer questions, and receive comments specific to these studies. Written or emailed comments not received at the meeting must be postmarked or emailed by October 31, 2017 to be included in the official meeting record. Written comments can be mailed to: Ashley Henzel, P.E., PD&E Senior Project Manager, Florida Department of Transportation, MS 7-500, 11201 N. McKinley Drive, Tampa, FL, 33612, or emailed to: Ashley.Henzel@dot.state. fl.us. The meeting locations are shown on the map above