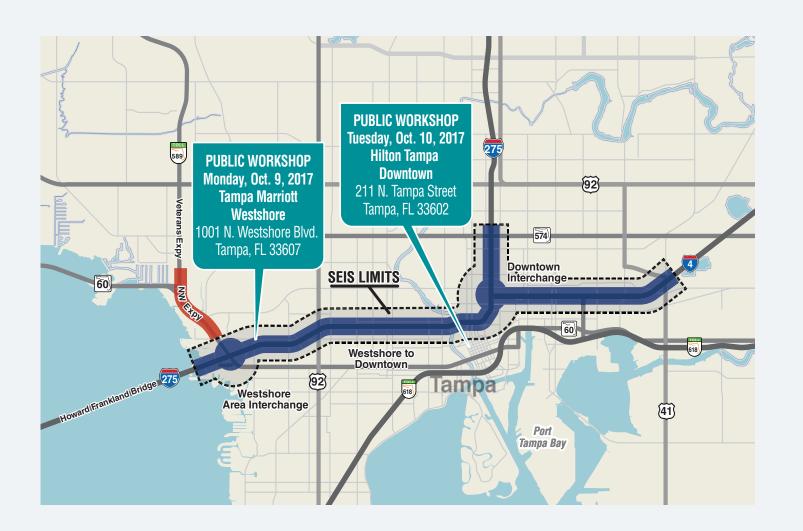

October 9, 2017 Date:

Place: Tampa Marriott Westshore

1001 N. Westshore Blvd.

Tampa, FL 33607 Time: 4 p.m. - 7 p.m.

October 10, 2017 Hilton Tampa Downtown

211 N. Tampa St. Tampa, FL 33602

4 p.m. - 7 p.m.

Hilton Tampa Downtown Parking: Fort Brooke Garage, 107 North Franklin Street, Tampa, FL 33607. Whiting Street entrance. From the parking garage take the elevator to the third floor and use the walk over bridge to One City Center and the Hilton Hotel. Parking voucher will be provided at workshop

October 9, 2017 Tampa Marriott Westshore 1001 N. Westshore Blvd., Tampa, FL 33607 4 p.m. - 7 p.m.

October 10, 2017 Hilton Tampa Downtown 211 N. Tampa St., Tampa, FL 33602 4 p.m. - 7 p.m.

Hilton Tampa Downtown Parking: Fort Brooke Garage, 107 North Franklin Street, Tampa, FL 33607. Whiting Street entrance. From the parking garage take the elevator to the third floor and use the walk over bridge to One City Center and the Hilton Hotel. Parking voucher will be provided at workshop sign-in table.