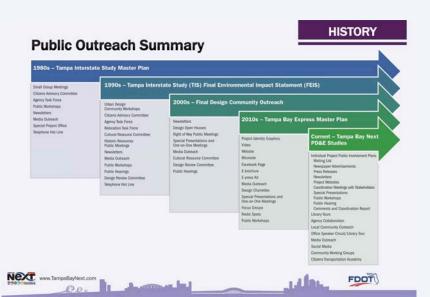

### **BACKGROUND**

In 1987, the FHWA signed the Final Environmental Impact Statement (FEIS) for the Northwest Hillsborough Expressway (currently known as Veterans Expressway) for improvements from Cypress Street south of Tampa International Airport to Dale Mabry Highway (SR 597), a distance of approximately 16.9 miles. The Northwest Hillsborough Expressway was proposed as a major, divided, limited-access roadway to serve local traffic in the north and northwest areas of Hillsborough County in the vicinity of Tampa, Florida. The expressway involved improving Eisenhower Boulevard to six and eight lanes and the addition of interchanges between I-275 and Hillsborough Avenue. The remainder of the expressway was a new four-lane divided roadway with interchanges to the local road system from north of Hillsborough Avenue to Dale Mabry Highway.

In 1989, the Tampa-Hillsborough County Expressway Authority submitted the Northwest Hillsborough Expressway Master Plan Report (Design Section 1, Phase 1A) to the FDOT for expansion of the Expressway to include interchanges with I-275, Spruce Street, Tampa International Airport, SR 60 (Courtney Campbell Causeway), Independence Parkway and Memorial Highway.

In 1992, the FHWA signed the Design Change Reevaluation of the Northwest Hillsborough Expressway FEIS to authorize design of all eight segments of the roadway between I-275 from Cypress Street to Dale Mabry Highway (SR 597). Following the approval, the Tampa-Hillsborough Expressway Authority initiated construction of the expressway; however, they were unable to complete the project.

Subsequently, Florida's Turnpike Enterprise (FTE) assumed responsibility for the project. FTE purchased the necessary right of way and used the existing design to complete construction of the expressway, renaming it Veteran's Expressway (SR 589). Construction of the segment from Memorial Highway to Dale Mabry Highway (SR 597) was completed in October 1994. The interchanges located between I-275 and Memorial Highway, including new access to Tampa International Airport, Spruce Street and SR 60 at Courtney Campbell Causeway, were reconstructed by FDOT between 2005 - 2010.