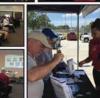

The meetings were held in an informal open house format. There was no formal presentation. During the meeting, representatives of the FDOT were available to discuss the process, answer questions, and receive comments specific to these studies.

The Florida Department of Transportation (FDOT), District Seven, conducted public workshops on October 9 and 10, 2017 for the Tampa Interstate Study (TIS) Supplemental Environmental Impact Statement (SEIS) and the Northwest Expressway Design Change Reevaluation. FDOT held this public workshop on two separate dates and locations to allow for maximum participation. The information displayed at each workshop was identical.