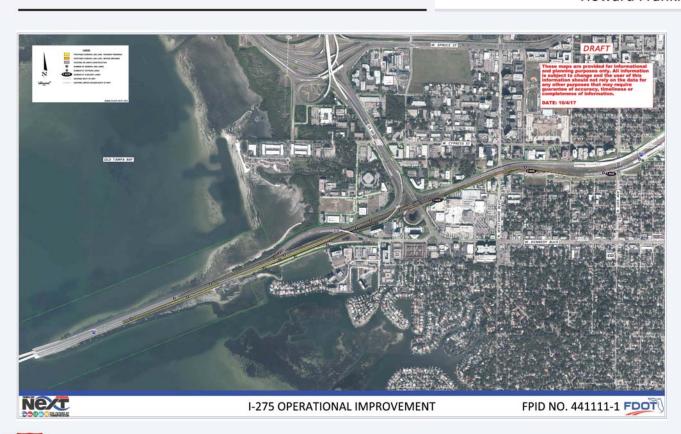

# Northwest Hillsborough Expressway Final Environmental Impact Statement Reevaluation From north of Cypress Street to Memorial Highway

FPID NO.: 433535-7 FAP No.: N/A September 2017

The Florida Department of Transportation, District Seven is conducting a design change reevaluation for improvements to SR 60/Memorial Highway from north of Cypress Street to Memorial Highway. The reevaluation will evaluate and document engineering changes and assess the environmental impacts associated with the provision of new tolled express lanes on I-275 connecting with the Veterans Expressway tolled express lanes that would differ from those noted in the Federal Highway Administration (FHWA) Northwest Hillsborough Expressway Final Environmental Impact Statement (NWE FEIS) and all of their subsequent reevaluations for the design segments being advanced. The class of action has been determined to be an FEIS reevaluation. The NWE FEIS shares a common boundary with the Tampa Interstate Study (TIS) FEIS at Cypress Street (See map on back.). The two projects were approved under separate FEIS documents, however, they are part of the same expressway system and will be constructed as part of one overall project.