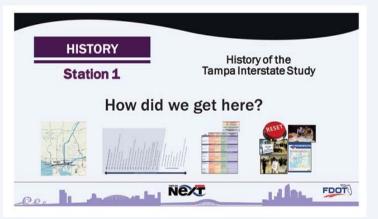

The purpose of the workshops was to involve the public in the preparation of the SEIS for the TIS, and the Design Change Reevaluation for the NWE. A separate Historic Resources Meeting was held in conjunction with the Alternatives Workshop. The purpose of this meeting was to provide information to residents, local public officials, and interested persons and organizations relative to the process and schedule for identifying and evaluating historic resources, determining significant historic properties, and eventually evaluating potential impacts to significant historic properties.

> A Historic Resources Meeting will be held in conjunction with the Alternatives Workshop. This meeting was rescheduled due to hurricane Irma. The purpose of this meeting is to provide information to residents, local public officials, and interested persons and organizations relative to the process and schedule for identifying and evaluating historic resources, determining significant historic properties, and eventually evaluating potential impacts to significant historic properties.