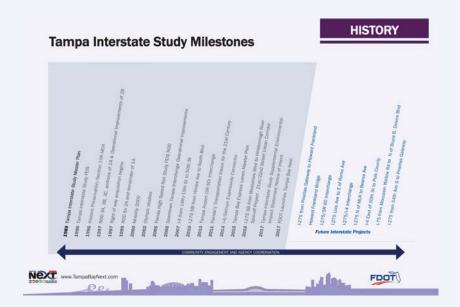

# Northwest Hillsborough Expressway Final Environmental Impact Statement Reevaluation From north of Cypress Street to Memorial Highway

FPID NO.: 433535-7 FAP No.: N/A September 2017

The Florida Department of Transportation, District Seven is conducting a design change reevaluation for improvements to SR 60/Memorial Highway from north of Cypress Street to Memorial Highway. The reevaluation will evaluate and document engineering changes and assess the environmental impacts associated with the provision of new tolled express lanes on I-275 connecting with the Veterans Expressway tolled express lanes that would differ from those noted in the Federal Highway Administration (FHWA) Northwest Hillsborough Expressway Final Environmental Impact Statement (NWE FEIS) and all of their subsequent reevaluations for the design segments being advanced. The class of action has been determined to be an FEIS reevaluation. The NWE FEIS shares a common boundary with the Tampa Interstate Study (TIS) FEIS at Cypress Street (See map on back.). The two projects were approved under separate FEIS documents, however, they are part of the same expressway system and will be constructed as part of one overall project.

### **BACKGROUND**

In 1987, the FHWA signed the Final Environmental Impact Statement (FEIS) for the Northwest Hillsborough Expressway (currently known as Veterans Expressway) for improvements from Cypress Street south of Tampa International Airport to Dale Mabry Highway (SR 597), a distance of approximately 16.9 miles. The Northwest Hillsborough Expressway was proposed as a major, divided, limited-access roadway to serve local traffic in the north and northwest areas of Hillsborough County in the vicinity of Tampa, Florida. The expressway involved improving Eisenhower Boulevard to six and eight lanes and the addition of interchanges between I-275 and Hillsborough Avenue. The remainder of the expressway was a new four-lane divided roadway with interchanges to the local road system from north of Hillsborough Avenue to Dale Mabry Highway.

In 1989, the Tampa-Hillsborough County Expressway Authority submitted the Northwest Hillsborough Expressway Master Plan Report (Design Section 1, Phase 1A) to the FDOT for expansion of the Expressway to include interchanges with I-275, Spruce Street, Tampa International Airport, SR 60 (Courtney Campbell Causeway), Independence Parkway and Memorial Highway.

In 1992, the FHWA signed the Design Change Reevaluation of the Northwest Hillsborough Expressway FEIS to authorize design of all eight segments of the roadway between I-275 from Cypress Street to Dale Mabry Highway (SR 597). Following the approval, the Tampa-Hillsborough Expressway Authority initiated construction of the expressway; however, they were unable to complete the project.

Subsequently, Florida's Turnpike Enterprise (FTE) assumed responsibility for the project. FTE purchased the necessary right of way and used the existing design to complete construction of the expressway, renaming it Veteran's Expressway (SR 589). Construction of the segment from Memorial Highway to Dale Mabry Highway (SR 597) was completed in October 1994. The interchanges located between I-275 and Memorial Highway, including new access to Tampa International Airport, Spruce Street and SR 60 at Courtney Campbell Causeway, were reconstructed by FDOT between 2005 - 2010.

The purpose of this design change reevaluation is to update the FEIS based on the addition of tolled express lanes and other mobility improvements within the NWE corridor as part of the Tampa Bay Next (TBN) initiative.