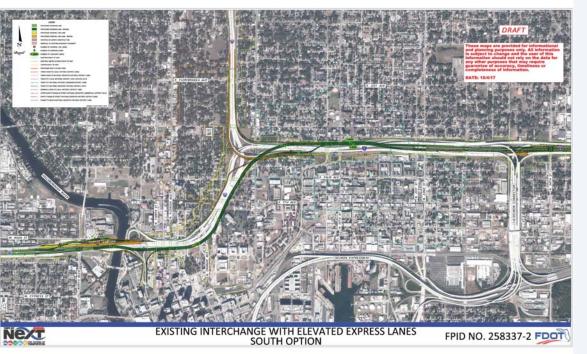

nstruction



ADJACENT PROJECTS

ays that will provide direct connections with nections between US 19 and I-275 and between the syside Bridge and I-275.

I-275 will be widened to add one toll lane in each direction next to the existing freeway lanes from south of Gandy Boulevard to 4th Street North.

Interstate: Variable Amount based on traffic volume in the express lanes.

tractor: Archer Western - de Moya Joint Venture

Construction Start: January 2018 Cost: \$545 Million

A THE AT

### I-275 Howard Frankland Bridge Project Development & Environment (PD&E) Study

Project Overview



Lance Express - Express -













artii|||||||||||











Station 5



















# What do the plans look like?

# **Station 6**

**Concept Plans** 











NEXT www.TampaBayNext.com













# **Station 6**





















# **Section 106 Historic Resources Informational Meeting**

























autiliiiiiii.











- attill|||||||||









# Video Presentation (with Script)









Tampa Bay Next. The Future of Transportation.

Tampa Bay Next is the Florida Department of Transportation's program to modernize the transportation system here in Tampa Bay.



As a program Tampa Bay Next includes these interstate projects... and also serves as a process of collaboratively working with the community and agency partners to identify the necessary pieces and fit them together.



The Tampa Interstate Study, also called the TIS, covers the area on I-275 from the Howard Frankland Bridge to north of Dr. Martin Luther King Jr. Boulevard and on I-4 from I-275 to