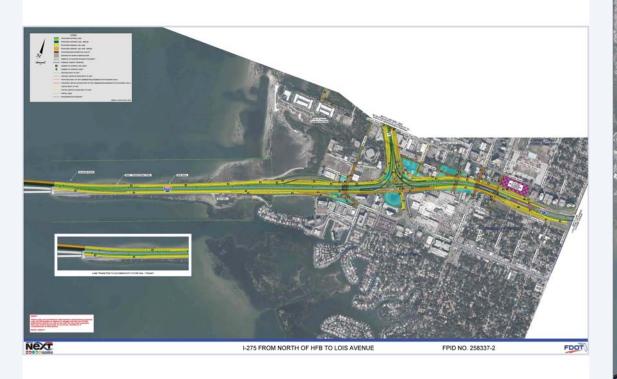

# **Project Description**

The Florida Department of Transportation (FDOT), District Seven, is preparing a Supplemental Environmental Impact Statement (SEIS) for the Tampa Interstate Study (TIS) Final Environmental Impact Statement (FEIS). The SEIS is a fresh look at the long-standing plan to improve and modernize Tampa's interstate system, originally called the TIS. The SEIS will focus on the downtown Tampa and Westshore interchanges, and the section of I-275 between those areas.

Tampa Interstate Study (TIS)

Supplemental Environmental Impact Statement (SEIS)

1-275 from the Howard Frankland Bridge to north of Dr. Martin Luther King Jr. Boulevard

and I-4 from I-275 to east of 50th Street

Work Program Item Segment Number: 258337-2

and

Northwest (Veterans) Expressway Design Change Reevaluation

From north of Cypress Street to north of Independence Parkway

Work Program Item Segment Number: 258736-1 Hillsborough County, Florida