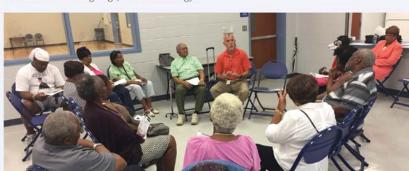

The meetings were held in an informal open house format. There was no formal presentation. During the meeting, representatives of the FDOT were available to discuss the process, answer questions, and receive comments specific to these studies.

The Florida Department of Transportation (FDOT), District Seven, conducted public workshops on October 9 and 10, 2017 for the Tampa Interstate Study (TIS) Supplemental Environmental Impact Statement (SEIS) and the Northwest Expressway Design Change Reevaluation. FDOT held this public workshop on two separate dates and locations to allow for maximum participation. The information displayed at each workshop was identical.