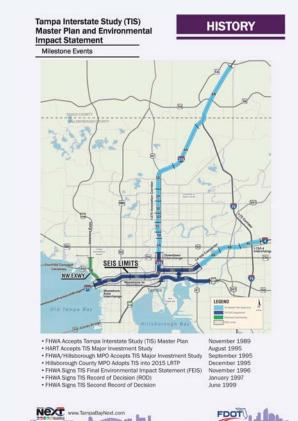

# Northwest Hillsborough Expressway Final Environmental Impact Statement Reevaluation From north of Cypress Street to Memorial Highway

FPID NO.: 433535-7 FAP No.: N/A September 2017

The Florida Department of Transportation, District Seven is conducting a design change reevaluation for improvements to SR 60/Memorial Highway from north of Cypress Street to Memorial Highway. The reevaluation will evaluate and document engineering changes and assess the environmental impacts associated with the provision of new tolled express lanes on I-275 connecting with the Veterans Expressway tolled express lanes that would differ from those noted in the Federal Highway Administration (FHWA) Northwest Hillsborough Expressway Final Environmental Impact Statement (NWE FEIS) and all of their subsequent reevaluations for the design segments being advanced. The class of action has been determined to be an FEIS reevaluation. The NWE FEIS shares a common boundary with the Tampa Interstate Study (TIS) FEIS at Cypress Street (See map on back.). The two projects were approved under separate FEIS documents, however, they are part of the same expressway system and will be constructed as part of one overall project.

### **BACKGROUND**

In 1987, the FHWA signed the Final Environmental Impact Statement (FEIS) for the Northwest Hillsborough Expressway (currently known as Veterans Expressway) for improvements from Cypress Street south of Tampa International Airport to Dale Mabry Highway (SR 597), a distance of approximately 16.9 miles. The Northwest Hillsborough Expressway was proposed as a major, divided, limited-access roadway to serve local traffic in the north and northwest areas of Hillsborough County in the vicinity of Tampa, Florida. The expressway involved improving Eisenhower Boulevard to six and eight lanes and the addition of interchanges between I-275 and Hillsborough Avenue. The remainder of the expressway was a new four-lane divided roadway with interchanges to the local road system from north of Hillsborough Avenue to Dale Mabry Highway.

In 1989, the Tampa-Hillsborough County Expressway Authority submitted the Northwest Hillsborough Expressway Master Plan Report (Design Section 1, Phase 1A) to the FDOT for expansion of the Expressway to include interchanges with I-275, Spruce Street, Tampa International Airport, SR 60 (Courtney Campbell Causeway), Independence Parkway and Memorial Highway.

In 1992, the FHWA signed the Design Change Reevaluation of the Northwest Hillsborough Expressway FEIS to authorize design of all eight segments of the roadway between I-275 from Cypress Street to Dale Mabry Highway (SR 597). Following the approval, the Tampa-Hillsborough Expressway Authority initiated construction of the expressway; however, they were unable to complete the project.

Subsequently, Florida's Turnpike Enterprise (FTE) assumed responsibility for the project. FTE purchased the necessary right of way and used the existing design to complete construction of the expressway, renaming it Veteran's Expressway (SR 589). Construction of the segment from Memorial Highway to Dale Mabry Highway (SR 597) was completed in October 1994. The interchanges located between I-275 and Memorial Highway, including new access to Tampa International Airport, Spruce Street and SR 60 at Courtney Campbell Causeway, were reconstructed by FDOT between 2005 - 2010.