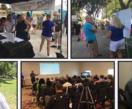

The meetings were held in an informal open house format. There was no formal presentation. During the meeting, representatives of the FDOT were available to discuss the process, answer questions, and receive comments specific to these studies.

The Florida Department of Transportation (FDOT), District Seven, conducted public workshops on October 9 and 10, 2017 for the Tampa Interstate Study (TIS) Supplemental Environmental Impact Statement (SEIS) and the Northwest Expressway Design Change Reevaluation. FDOT held this public workshop on two separate dates and locations to allow for maximum participation. The information displayed at each workshop was identical.