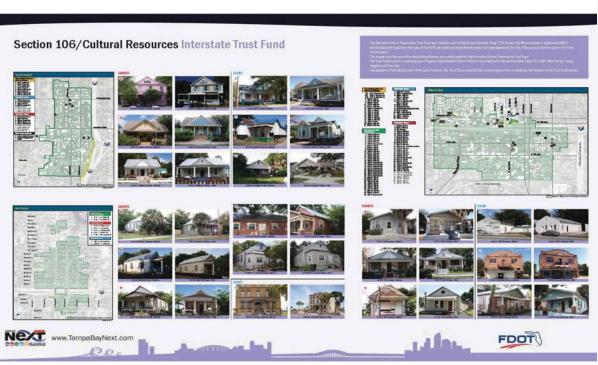

The purpose of the workshops was to involve the public in the preparation of the SEIS for the TIS, and the Design Change Reevaluation for the NWE. A separate Historic Resources Meeting was held in conjunction with the Alternatives Workshop. The purpose of this meeting was to provide information to residents, local public officials, and interested persons and organizations relative to the process and schedule for identifying and evaluating historic resources, determining significant historic properties, and eventually evaluating potential impacts to significant historic properties.

> A Historic Resources Meeting will be held in conjunction with the Alternatives Workshop. This meeting was rescheduled due to hurricane Irma. The purpose of this meeting is to provide information to residents, local public officials, and interested persons and organizations relative to the process and schedule for identifying and evaluating historic resources, determining significant historic properties, and eventually evaluating potential impacts to significant historic properties.

A Historic Resources Meeting will be held in conjunction with the Alternatives Workshop. This meeting was rescheduled due to hurricane Irma. The purpose of this meeting is to provide information to residents, local public officials, and interested persons and organizations relative to the process and schedule for identifying and evaluating historic resources, determining significant historic properties, and eventually evaluating potential impacts to significant historic properties.