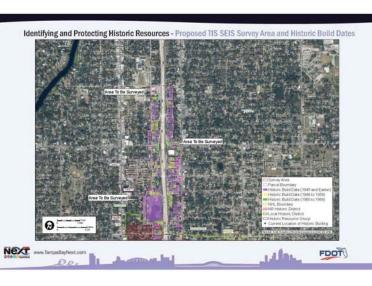

The purpose of the workshops was to involve the public in the preparation of the SEIS for the TIS, and the Design Change Reevaluation for the NWE. A separate Historic Resources Meeting was held in conjunction with the Alternatives Workshop. The purpose of this meeting was to provide information to residents, local public officials, and interested persons and organizations relative to the process and schedule for identifying and evaluating historic resources, determining significant historic properties, and eventually evaluating potential impacts to significant historic properties.

> A Historic Resources Meeting will be held in conjunction with the Alternatives Workshop. This meeting was rescheduled due to hurricane Irma. The purpose of this meeting is to provide information to residents, local public officials, and interested persons and organizations relative to the process and schedule for identifying and evaluating historic resources, determining significant historic properties, and eventually evaluating potential impacts to significant historic properties.

A Historic Resources Meeting will be held in conjunction with the Alternatives Workshop. This meeting was rescheduled due to hurricane Irma. The purpose of this meeting is to provide information to residents, local public officials, and interested persons and organizations relative to the process and schedule for identifying and evaluating historic resources, determining significant historic properties, and eventually evaluating potential impacts to significant historic properties.