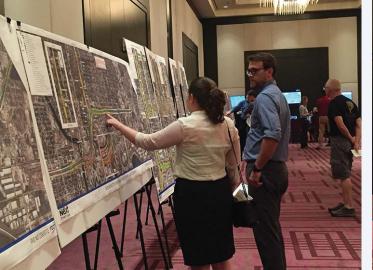

The meetings were held in an informal open house format. There was no formal presentation. During the meeting, representatives of the FDOT were available to discuss the process, answer questions, and receive comments specific to these studies.

The Florida Department of Transportation (FDOT), District Seven, conducted public workshops on October 9 and 10, 2017 for the Tampa Interstate Study (TIS) Supplemental Environmental Impact Statement (SEIS) and the Northwest Expressway Design Change Reevaluation. FDOT held this public workshop on two separate dates and locations to allow for maximum participation. The information displayed at each workshop was identical.