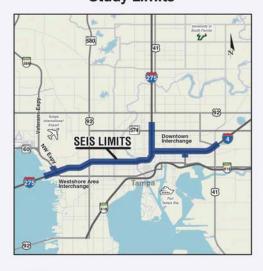

# **Project Description**

The Florida Department of Transportation (FDOT), District Seven, is preparing a Supplemental Environmental Impact Statement (SEIS) for the Tampa Interstate Study (TIS) Final Environmental Impact Statement (FEIS). The SEIS is a fresh look at the long-standing plan to improve and modernize Tampa's interstate system, originally called the TIS. The SEIS will focus on the downtown Tampa and Westshore interchanges, and the section of I-275 between those areas.

# Northwest Hillsborough Expressway Final Environmental Impact Statement Reevaluation From north of Cypress Street to Memorial Highway

FPID NO.: 433535-7 FAP No.: N/A September 2017

The Florida Department of Transportation, District Seven is conducting a design change reevaluation for improvements to SR 60/Memorial Highway from north of Cypress Street to Memorial Highway. The reevaluation will evaluate and document engineering changes and assess the environmental impacts associated with the provision of new tolled express lanes on I-275 connecting with the Veterans Expressway tolled express lanes that would differ from those noted in the Federal Highway Administration (FHWA) Northwest Hillsborough Expressway Final Environmental Impact Statement (NWE FEIS) and all of their subsequent reevaluations for the design segments being advanced. The class of action has been determined to be an FEIS reevaluation. The NWE FEIS shares a common boundary with the Tampa Interstate Study (TIS) FEIS at Cypress Street (See map on back.). The two projects were approved under separate FEIS documents, however, they are part of the same expressway system and will be constructed as part of one overall project.