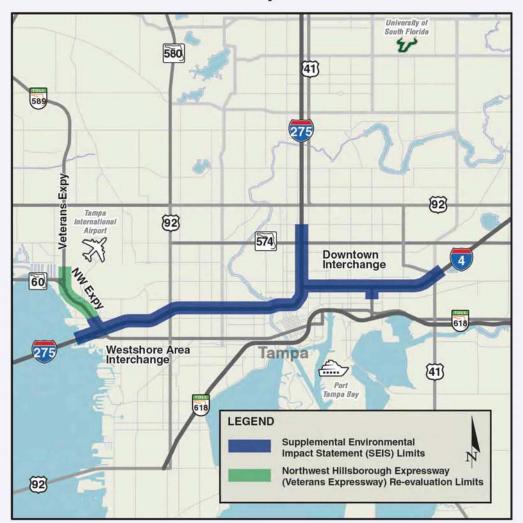

# Northwest Hillsborough Expressway Final Environmental Impact Statement Reevaluation From north of Cypress Street to Memorial Highway

FPID NO.: 433535-7 FAP No.: N/A September 2017

The Florida Department of Transportation, District Seven is conducting a design change reevaluation for improvements to SR 60/Memorial Highway from north of Cypress Street to Memorial Highway. The reevaluation will evaluate and document engineering changes and assess the environmental impacts associated with the provision of new tolled express lanes on I-275 connecting with the Veterans Expressway tolled express lanes that would differ from those noted in the Federal Highway Administration (FHWA) Northwest Hillsborough Expressway Final Environmental Impact Statement (NWE FEIS) and all of their subsequent reevaluations for the design segments being advanced. The class of action has been determined to be an FEIS reevaluation. The NWE FEIS shares a common boundary with the Tampa Interstate Study (TIS) FEIS at Cypress Street (See map on back.). The two projects were approved under separate FEIS documents, however, they are part of the same expressway system and will be constructed as part of one overall project.

### **BACKGROUND**

In 1987, the FHWA signed the Final Environmental Impact Statement (FEIS) for the Northwest Hillsborough Expressway (currently known as Veterans Expressway) for improvements from Cypress Street south of Tampa International Airport to Dale Mabry Highway (SR 597), a distance of approximately 16.9 miles. The Northwest Hillsborough Expressway was proposed as a major, divided, limited-access roadway to serve local traffic in the north and northwest areas of Hillsborough County in the vicinity of Tampa, Florida. The expressway involved improving Eisenhower Boulevard to six and eight lanes and the addition of interchanges between I-275 and Hillsborough Avenue. The remainder of the expressway was a new four-lane divided roadway with interchanges to the local road system from north of Hillsborough Avenue to Dale Mabry Highway.