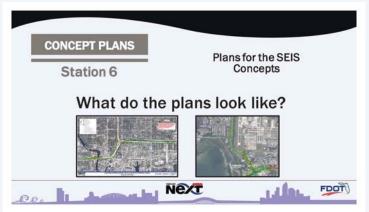

# **Project Description**

The Florida Department of Transportation (FDOT), District Seven, is preparing a Supplemental Environmental Impact Statement (SEIS) for the Tampa Interstate Study (TIS) Final Environmental Impact Statement (FEIS). The SEIS is a fresh look at the long-standing plan to improve and modernize Tampa's interstate system, originally called the TIS. The SEIS will focus on the downtown Tampa and Westshore interchanges, and the section of I-275 between those areas.