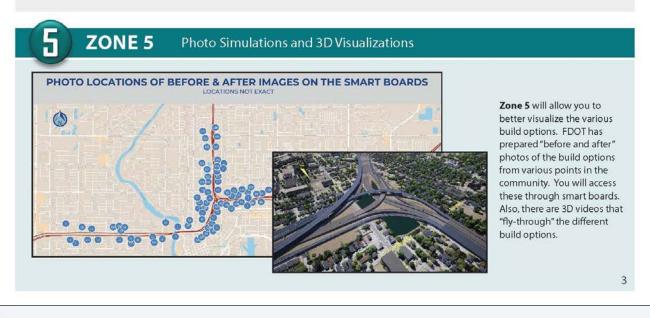

Overview: Supplemental Environmental

**Preliminary Study Findings** 

Opportunities for Connectivity

Northwest (Veterans) Expressway Concept Plans

**Photo Simulations** and 3D Visualizations

Tampa Bay Next Program and Adjacent Projects