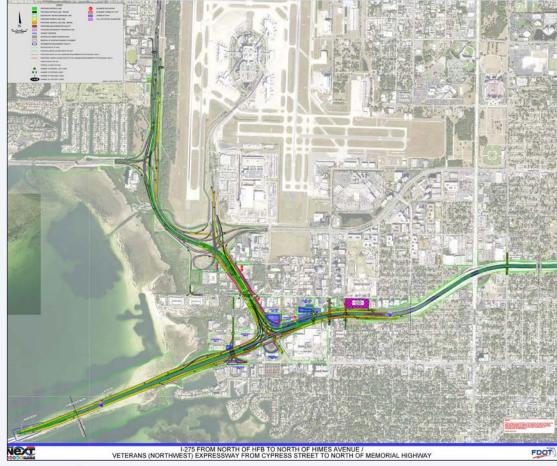

#### **ZONE 7** Northwest (Veterans) Expressway Design Change Re-evaluation

The Northwest (Veterans) Expressway Matrix compares effects of the No Further Action Alternative on surrounding social, cultural, natural, and the Northwest (Veterans) and the Northwest (Vand physical resources to effects on these same resources resulting from improvements proposed as part of the current Northwest (Veterans) Expressway Design Change Re-evaluation. The No Further Action Alternative includes all improvements approved as part of the original 1987 Northwest Hillsborough Expressway Final Environmental Impact Statement as well as improvements of subsequent re-evaluations. The formally approved improvements include the already constructed northbound and southbound SR 60 general use lanes, northbound SR 60 express lanes, SR 60/Spruce Street Interchange, SR 60/Courtney Campbell Causeway Interchange, the Independence Parkway Interchange, as well as the planned outer roadways supporting the reconfigured Westshore Area Interchange.

|                                                                                                                  | NORTHWEST (VETERANS) EXPRESSW.                                                                          | AY EVALUATION MATRIX                                                                                                                                                                                                                                         |                   |  |  |  |
|------------------------------------------------------------------------------------------------------------------|---------------------------------------------------------------------------------------------------------|--------------------------------------------------------------------------------------------------------------------------------------------------------------------------------------------------------------------------------------------------------------|-------------------|--|--|--|
|                                                                                                                  | Project Limits                                                                                          | North of Cypress Stre<br>North of Memorial Hig                                                                                                                                                                                                               |                   |  |  |  |
| Alt                                                                                                              | ernative and Design Option                                                                              | No Further Action (Includes 1987 FEIS & 1992 & 1999 Re-evaluations - Constructed NB & SB SR 60 general use lanes, NB SR 60 express lanes, SR 60/Spruce Street Interchange, SR 60/Courtney Campbell Causeway Interchange, & Independence Parkway Interchange) | Proposed Improver |  |  |  |
|                                                                                                                  | Provides Express Bus/BRT Opportunities                                                                  | No                                                                                                                                                                                                                                                           | Yes               |  |  |  |
| Accommodates Transit Operation                                                                                   | Supports Connections to Existing and Planned Services (e.g.<br>Westshore circulator, multimodal center) | Yes                                                                                                                                                                                                                                                          | Yes               |  |  |  |
| 52507 V VS N                                                                                                     | Improves Existing Connections                                                                           | Yes                                                                                                                                                                                                                                                          |                   |  |  |  |
| Neighborhood Connections                                                                                         | Provides New Connections                                                                                | Yes                                                                                                                                                                                                                                                          | Yes               |  |  |  |
| 0.1                                                                                                              | Historic Register Buildings Impacted                                                                    | 0                                                                                                                                                                                                                                                            | 0                 |  |  |  |
| Cultural Resources                                                                                               | Archeological Sites Impacted                                                                            | Ó                                                                                                                                                                                                                                                            | 0                 |  |  |  |
| Parks and<br>Recreational Areas                                                                                  | Resources Potentially Impacted                                                                          | 0                                                                                                                                                                                                                                                            | 0                 |  |  |  |
| Community Resources Directly<br>Impacted (e.g. schools, religious<br>facilities, hospitals, fire stations, etc.) | Number                                                                                                  | 1                                                                                                                                                                                                                                                            | 1                 |  |  |  |
|                                                                                                                  | Acres of Wetlands/Seagrasses impacted                                                                   | 0.20/0.0                                                                                                                                                                                                                                                     | 0.20/0.0          |  |  |  |
|                                                                                                                  | Potential for Encroachment on Floodplains                                                               | Minimal                                                                                                                                                                                                                                                      | Minimal           |  |  |  |
| Natural Resources                                                                                                | Acres of Surface Waters Impacted                                                                        | 9.34                                                                                                                                                                                                                                                         | 9.34              |  |  |  |
|                                                                                                                  | Probability of Effect to Threatened &<br>Endangered Species (Low/Med/High)                              | Low                                                                                                                                                                                                                                                          | Low               |  |  |  |
| THE SECOND STATE OF THE SECOND PROJECT OF                                                                        | Noise Sensitive Sites                                                                                   | 1                                                                                                                                                                                                                                                            | 1                 |  |  |  |
| Physical Resources                                                                                               | Number of Contaminated Sites<br>Rated High or Medium Risk                                               | 2                                                                                                                                                                                                                                                            | 2                 |  |  |  |
|                                                                                                                  | Number of Parcel Impacted/Already Purchased/<br>Remaining to Purchase                                   | 11/2/9                                                                                                                                                                                                                                                       | 11/2/9            |  |  |  |
| R/W Impacts                                                                                                      | Remaining Business Relocations                                                                          | 14                                                                                                                                                                                                                                                           | 14                |  |  |  |
|                                                                                                                  | Remaining Residential Relocations                                                                       | 0                                                                                                                                                                                                                                                            | 0                 |  |  |  |
|                                                                                                                  | Design                                                                                                  | \$1.97                                                                                                                                                                                                                                                       | \$10.80           |  |  |  |
|                                                                                                                  | Right-of-Way                                                                                            | \$69.90                                                                                                                                                                                                                                                      | \$69.90           |  |  |  |
| Preliminary Estimated Capital Cost<br>(millions)                                                                 | Construction                                                                                            | \$32.80                                                                                                                                                                                                                                                      | \$170.40          |  |  |  |
| NO 0000 2                                                                                                        | Construction Engineering and Inspection                                                                 | \$1.97                                                                                                                                                                                                                                                       | \$10.90           |  |  |  |
|                                                                                                                  | Total                                                                                                   | \$106.64 \$26                                                                                                                                                                                                                                                |                   |  |  |  |