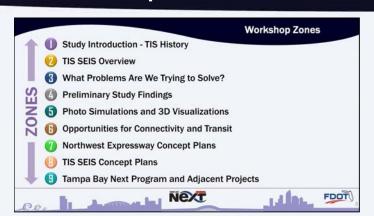

### **Workshop Zones**

To help you navigate our Public Workshop, we divided the room into nine zones. FDOT staff is available to help walk you through the zones and explain all of the information. The Florida Department of Transportation (FDOT) is working with the community to take a fresh look at a long-standing plan to improve and modernize Tampa's interstate system. The purpose of this workshop is to share project information and to gather community input for the Tampa Interstate Study (TIS) Supplemental Environmental Impact Statement (SEIS) and Northwest (Veterans) Expressway Design Change Re-evaluation.

All information present today will also be available online at www.tampainterstatestudy.com. Comments may be submitted in person or online at www.tampainterstatestudv.com.

Study Introduction: History of Tampa Interstate Study (TIS)

Overview: Supplemental Environmental

**Preliminary Study Findings** 

Opportunities for Connectivity

Northwest (Veterans) Expressway Concept Plans

**Photo Simulations** and 3D Visualizations

Tampa Bay Next Program and Adjacent Projects

Impact Statement (SEIS)

What Problems Are We Trying to Solve?

#### ZONE 1 Study Introduction: History of Tampa Interstate Study (TIS)

and Transit

| 1985<br>- 1989                                    | 1997 &<br>1999                                                                       | 2000 -<br>2015                                                                                 | 2015                                      | 2016         | 2017                                                                       | 2017 - 2019                                                     | May 2019                                                   |
|---------------------------------------------------|--------------------------------------------------------------------------------------|------------------------------------------------------------------------------------------------|-------------------------------------------|--------------|----------------------------------------------------------------------------|-----------------------------------------------------------------|------------------------------------------------------------|
| Tampa<br>Interstate<br>Study (TIS)<br>Master Plan | Tampa Interstate<br>Study (TIS)<br>Final EIS (FEIS)<br>Records of<br>Decision (RODs) | Reevaluate and<br>Construct Outer<br>Roadways on<br>I-275, I-4, and<br>the Selmon<br>Connector | Tampa Bay<br>Express (TBX)<br>Master Plan | TBX<br>Reset | Launched<br>Tampa Bay<br>Next and<br>started<br>Supplemental<br>EIS (SEIS) | Intense Public<br>Engagement<br>including<br>Public<br>Workshop | Public<br>Workshops<br>and Draft<br>Documents<br>Available |