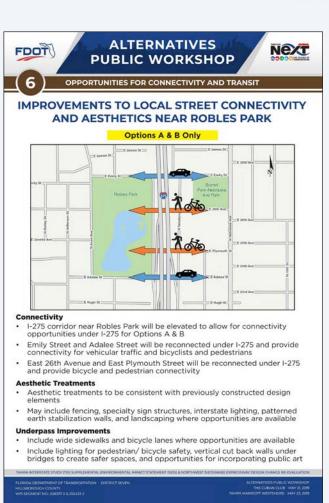

EMENT (SEIS) & NORTHWEST (VETERANS) EXPRESSWAY DESIGN CHANGE RE-EVALUATION

FLORIDA DEPARTMENT OF TRANSPORTATION | DISTRICT SEVEN HILLSBOROUGH COUNTY ALTERNATIVES PUBLIC WORKSHOP THE CUBAN CLUB MAY 21, 2019 TAMPA MARRIOTT WESTSHORE MAY 23, 2019

**ALTERNATIVES** FDOT NEXT **PUBLIC WORKSHOP** STUDY INTRODUCTION - TIS HISTORY 1996 TIS FEIS LONG-TERM PREFERRED (NON-TOLLED) Adds non-tolled express lanes in each direction Does not provide direct express lane access to Westshore or Downtown Tampa Provides transit envelope in the median Does not meet current design standards EXPRESS LANE OCCUPANCY VEHICLE/TRANSITWAY EXPRESS LANE GENERAL GENERAL Does not meet purpose and need































































































































direct access to general purpose and express lanes.

Enhancements will be made at West Shore Boulevard.

with significant public input.

Aesthetic improvements will be determined during the design phase





















# **NORTHWEST** (VETERANS) **EXPRESSWAY CONCEPT PLANS**

**ZONE 7** 



#### **NORTHWEST (VETERANS) EXPRESSWAY EVALUATION MATRIX**

| Project Limits  Alternative and Design Option                                                                    |                                                                                                      | North of Cypress Street to<br>North of Memorial Highway