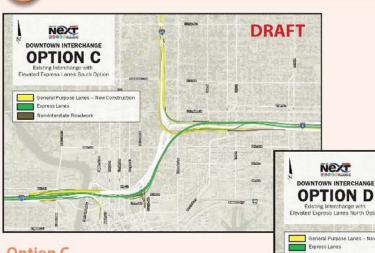

#### **ZONE 7** Northwest (Veterans) Expressway Design Change Re-evaluation

The Northwest (Veterans) Expressway Matrix compares effects of the No Further Action Alternative on surrounding social, cultural, natural, and the Northwest (Veterans) and the Northwest (Vand physical resources to effects on these same resources resulting from improvements proposed as part of the current Northwest (Veterans) Expressway Design Change Re-evaluation. The No Further Action Alternative includes all improvements approved as part of the original 1987 Northwest Hillsborough Expressway Final Environmental Impact Statement as well as improvements of subsequent re-evaluations. The formally approved improvements include the already constructed northbound and southbound SR 60 general use lanes, northbound SR 60 express lanes, SR 60/Spruce Street Interchange, SR 60/Courtney Campbell Causeway Interchange, the Independence Parkway Interchange, as well as the planned outer roadways supporting the reconfigured Westshore Area Interchange.

|                                                                                                                  | NORTHWEST (VETERANS) EXPRESSW.                                                                          | AY EVALUATION MATRIX                                                                                                                                                                                                                                         |                   |  |  |  |
|------------------------------------------------------------------------------------------------------------------|---------------------------------------------------------------------------------------------------------|--------------------------------------------------------------------------------------------------------------------------------------------------------------------------------------------------------------------------------------------------------------|-------------------|--|--|--|
|                                                                                                                  | Project Limits                                                                                          | North of Cypress Stre<br>North of Memorial Hig                                                                                                                                                                                                               |                   |  |  |  |
| Alt                                                                                                              | ernative and Design Option                                                                              | No Further Action (Includes 1987 FEIS & 1992 & 1999 Re-evaluations - Constructed NB & SB SR 60 general use lanes, NB SR 60 express lanes, SR 60/Spruce Street Interchange, SR 60/Courtney Campbell Causeway Interchange, & Independence Parkway Interchange) | Proposed Improver |  |  |  |
|                                                                                                                  | Provides Express Bus/BRT Opportunities                                                                  | No                                                                                                                                                                                                                                                           | Yes               |  |  |  |
| Accommodates Transit Operation                                                                                   | Supports Connections to Existing and Planned Services (e.g.<br>Westshore circulator, multimodal center) | Yes                                                                                                                                                                                                                                                          | Yes               |  |  |  |
| 52507 V VS N                                                                                                     | Improves Existing Connections                                                                           | Yes                                                                                                                                                                                                                                                          |                   |  |  |  |
| Neighborhood Connections                                                                                         | Provides New Connections                                                                                | Yes                                                                                                                                                                                                                                                          | Yes               |  |  |  |
| 0.1                                                                                                              | Historic Register Buildings Impacted                                                                    | 0                                                                                                                                                                                                                                                            | 0                 |  |  |  |
| Cultural Resources                                                                                               | Archeological Sites Impacted                                                                            | Ó                                                                                                                                                                                                                                                            | 0                 |  |  |  |
| Parks and<br>Recreational Areas                                                                                  | Resources Potentially Impacted                                                                          | 0                                                                                                                                                                                                                                                            | 0                 |  |  |  |
| Community Resources Directly<br>Impacted (e.g. schools, religious<br>facilities, hospitals, fire stations, etc.) | Number                                                                                                  | 1                                                                                                                                                                                                                                                            | 1                 |  |  |  |
|                                                                                                                  | Acres of Wetlands/Seagrasses impacted                                                                   | 0.20/0.0                                                                                                                                                                                                                                                     | 0.20/0.0          |  |  |  |
|                                                                                                                  | Potential for Encroachment on Floodplains                                                               | Minimal                                                                                                                                                                                                                                                      | Minimal           |  |  |  |
| Natural Resources                                                                                                | Acres of Surface Waters Impacted                                                                        | 9.34                                                                                                                                                                                                                                                         | 9.34              |  |  |  |
|                                                                                                                  | Probability of Effect to Threatened &<br>Endangered Species (Low/Med/High)                              | Low                                                                                                                                                                                                                                                          | Low               |  |  |  |
| THE SECOND STATE OF THE SECOND PROJECT OF                                                                        | Noise Sensitive Sites                                                                                   | 1                                                                                                                                                                                                                                                            | 1                 |  |  |  |
| Physical Resources                                                                                               | Number of Contaminated Sites<br>Rated High or Medium Risk                                               | 2                                                                                                                                                                                                                                                            | 2                 |  |  |  |
|                                                                                                                  | Number of Parcel Impacted/Already Purchased/<br>Remaining to Purchase                                   | 11/2/9                                                                                                                                                                                                                                                       | 11/2/9            |  |  |  |
| R/W Impacts                                                                                                      | Remaining Business Relocations                                                                          | 14                                                                                                                                                                                                                                                           | 14                |  |  |  |
|                                                                                                                  | Remaining Residential Relocations                                                                       | 0                                                                                                                                                                                                                                                            | 0                 |  |  |  |
|                                                                                                                  | Design                                                                                                  | \$1.97                                                                                                                                                                                                                                                       | \$10.80           |  |  |  |
|                                                                                                                  | Right-of-Way                                                                                            | \$69.90                                                                                                                                                                                                                                                      | \$69.90           |  |  |  |
| Preliminary Estimated Capital Cost<br>(millions)                                                                 | Construction                                                                                            | \$32.80                                                                                                                                                                                                                                                      | \$170.40          |  |  |  |
| NO 0000 2                                                                                                        | Construction Engineering and Inspection                                                                 | \$1.97                                                                                                                                                                                                                                                       | \$10.90           |  |  |  |
|                                                                                                                  | Total                                                                                                   | \$106.64 \$26                                                                                                                                                                                                                                                |                   |  |  |  |