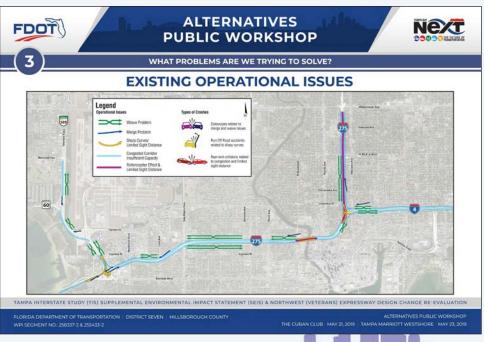

ERSTATE STUDY (TIS)

TAMPA INTERSTATE STUDY (TIS) SUPPLEMENTAL ENVIRONMENTAL IMPACT STATEMENT (SEIS) & NORTHWEST (VETERANS) EXPRESSWAY DESIGN CHANGE RE-EVALUATION

FLORIDA DEPARTMENT OF TRANSPORTATION | DISTRICT SEVEN HILLSBOROUGH COUNTY ALTERNATIVES PUBLIC WORKSHOP THE CUBAN CLUB MAY 21, 2019 TAMPA MARRIOTT WESTSHORE MAY 23, 2019

**ALTERNATIVES** FDOT NEXT **PUBLIC WORKSHOP** STUDY INTRODUCTION - TIS HISTORY 1996 TIS FEIS LONG-TERM PREFERRED (NON-TOLLED) Adds non-tolled express lanes in each direction Does not provide direct express lane access to Westshore or Downtown Tampa Provides transit envelope in the median Does not meet current design standards EXPRESS LANE OCCUPANCY VEHICLE/TRANSITWAY EXPRESS LANE GENERAL GENERAL Does not meet purpose and need































































































































direct access to general purpose and express lanes.

Enhancements will be made at West Shore Boulevard.

with significant public input.

Aesthetic improvements will be determined during the design phase





















# **NORTHWEST** (VETERANS) **EXPRESSWAY CONCEPT PLANS**

**ZONE 7** 



#### **NORTHWEST (VETERANS) EXPRESSWAY EVALUATION MATRIX**

| Project Limits  Alternative and Design Option                                                                    |                                                                                                      | North of Cypress Street to<br>North of Memorial Highway