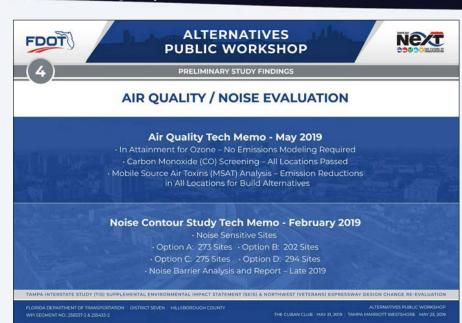

E STUDY (TIS) SUPPLEMENTAL ENVIRONMENTAL IMPACT STATEMENT (SEIS) & NORTHWEST (VETERANS) EXPRESSWAY DESIGN CHANGE RE-EVALUATION

FLORIDA DEPARTMENT OF TRANSPORTATION | DISTRICT SEVEN HILLSBOROUGH COUNTY ALTERNATIVES PUBLIC WORKSHOP THE CUBAN CLUB MAY 21, 2019 TAMPA MARRIOTT WESTSHORE MAY 23, 2019

**ALTERNATIVES** FDOT NEXT **PUBLIC WORKSHOP** STUDY INTRODUCTION - TIS HISTORY 1996 TIS FEIS LONG-TERM PREFERRED (NON-TOLLED) Adds non-tolled express lanes in each direction Does not provide direct express lane access to Westshore or Downtown Tampa Provides transit envelope in the median Does not meet current design standards EXPRESS LANE OCCUPANCY VEHICLE/TRANSITWAY EXPRESS LANE GENERAL GENERAL Does not meet purpose and need































































































































direct access to general purpose and express lanes.

Enhancements will be made at West Shore Boulevard.

with significant public input.

Aesthetic improvements will be determined during the design phase





















# **NORTHWEST** (VETERANS) **EXPRESSWAY CONCEPT PLANS**

**ZONE 7** 



#### **NORTHWEST (VETERANS) EXPRESSWAY EVALUATION MATRIX**

| Project Limits  Alternative and Design Option                                                                    |                                                                                                      | North of Cypress Street to<br>North of Memorial Highway