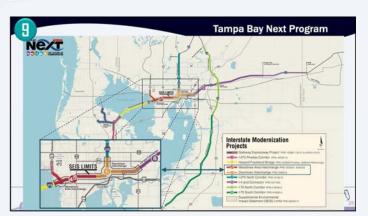

### **Workshop Zones**

To help you navigate our Public Workshop, we divided the room into nine zones. FDOT staff is available to help walk you through the zones and explain all of the information. The Florida Department of Transportation (FDOT) is working with the community to take a fresh look at a long-standing plan to improve and modernize Tampa's interstate system. The purpose of this workshop is to share project information and to gather community input for the Tampa Interstate Study (TIS) Supplemental Environmental Impact Statement (SEIS) and Northwest (Veterans) Expressway Design Change Re-evaluation.

Overview: Supplemental Environmental

**Preliminary Study Findings** 

Opportunities for Connectivity

Northwest (Veterans) Expressway Concept Plans

**Photo Simulations** and 3D Visualizations

Tampa Bay Next Program and Adjacent Projects