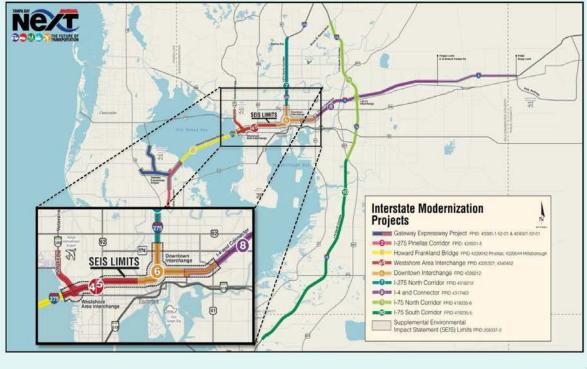

Welcome to the Florida Department of Transportation (FDOT) District Seven, Alternatives Public Workshop that includes information on the Westshore Area and Downtown Tampa Interchanges, and the I-275 corridor between these areas. The workshop includes information about the Northwest (Veterans) Expressway, and Tampa Interstate Study (TIS) Segments 1A, 2A, 2B, 3A, and 3B, also referred to as Tampa Bay Next Sections 4, 5, and 6, as displayed on the map below. FDOT is holding this public workshop on two separate dates and locations to allow for maximum participation. The format of each workshop is identical, and the same information is being shown at each including material on the Northwest (Veterans) Expressway Design Change Re-evaluation. Exhibits on display show project alternatives and related information. FDOT representatives are in attendance to answer questions and receive your comments.

### **Workshop Zones**

To help you navigate our Public Workshop, we divided the room into nine zones. FDOT staff is available to help walk you through the zones and explain all of the information. The Florida Department of Transportation (FDOT) is working with the community to take a fresh look at a long-standing plan to improve and modernize Tampa's interstate system. The purpose of this workshop is to share project information and to gather community input for the Tampa Interstate Study (TIS) Supplemental Environmental Impact Statement (SEIS) and Northwest (Veterans) Expressway Design Change Re-evaluation.