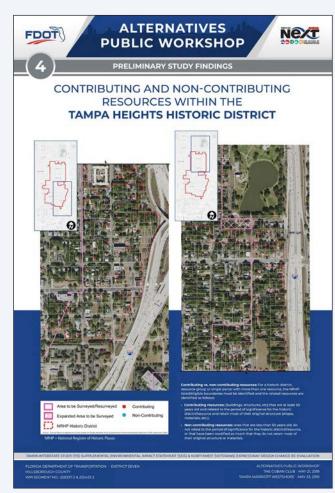

Y (TIS)

TAMPA INTERSTATE STUDY (TIS) SUPPLEMENTAL ENVIRONMENTAL IMPACT STATEMENT (SEIS) & NORTHWEST (VETERANS) EXPRESSWAY DESIGN CHANGE RE-EVALUATION

FLORIDA DEPARTMENT OF TRANSPORTATION | DISTRICT SEVEN HILLSBOROUGH COUNTY ALTERNATIVES PUBLIC WORKSHOP THE CUBAN CLUB MAY 21, 2019 TAMPA MARRIOTT WESTSHORE MAY 23, 2019

**ALTERNATIVES** FDOT NEXT **PUBLIC WORKSHOP** STUDY INTRODUCTION - TIS HISTORY 1996 TIS FEIS LONG-TERM PREFERRED (NON-TOLLED) Adds non-tolled express lanes in each direction Does not provide direct express lane access to Westshore or Downtown Tampa Provides transit envelope in the median Does not meet current design standards EXPRESS LANE OCCUPANCY VEHICLE/TRANSITWAY EXPRESS LANE GENERAL GENERAL Does not meet purpose and need































































































































direct access to general purpose and express lanes.

Enhancements will be made at West Shore Boulevard.

with significant public input.

Aesthetic improvements will be determined during the design phase





















# **NORTHWEST** (VETERANS) **EXPRESSWAY CONCEPT PLANS**

**ZONE 7** 



#### **NORTHWEST (VETERANS) EXPRESSWAY EVALUATION MATRIX**

| Project Limits  Alternative and Design Option                                                                    |                                                                                                      | North of Cypress Street to<br>North of Memorial Highway