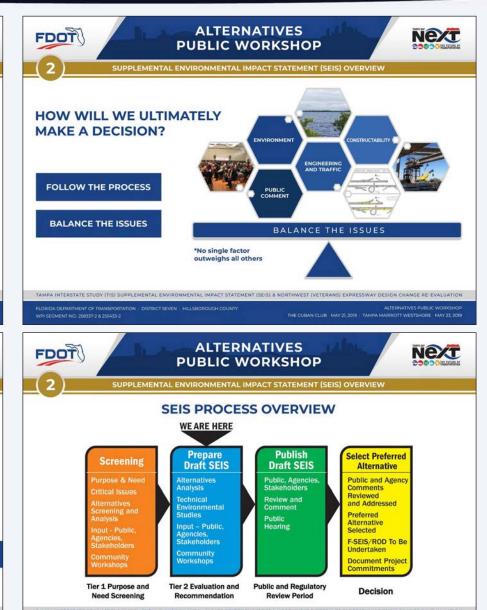

### **Workshop Zones**

To help you navigate our Public Workshop, we divided the room into nine zones. FDOT staff is available to help walk you through the zones and explain all of the information. The Florida Department of Transportation (FDOT) is working with the community to take a fresh look at a long-standing plan to improve and modernize Tampa's interstate system. The purpose of this workshop is to share project information and to gather community input for the Tampa Interstate Study (TIS) Supplemental Environmental Impact Statement (SEIS) and Northwest (Veterans) Expressway Design Change Re-evaluation.