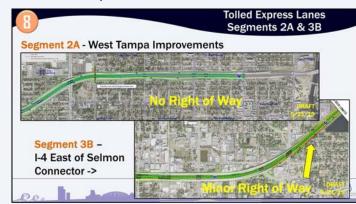

ions A, B, C and D. Please visit Zone 8 to learn more about the project alternatives, and Zone 5 to see 3D visualizations of the tolled express lane alternatives.



FDOT supports transit, from regional bus rapid transit to local streetcar. Our team is looking at the best ways to accommodate transit in the study area. Not only do the build alternatives accommodate a transit envelope, but the public transit buses can use the express lanes toll-free, which will offer a more reliable trip. In addition, FDOT is looking at hard shoulder running when the express lanes drop below a certain speed. We have purchased property in Westshore for a transit center, and purchased some property for a downtown transit center. Please visit Zone 6 for more information on transit and multimodal connectivity.



In Segment 2A, I-275 between Westshore and downtown, and in Segment 3B, I-4 east of 34th Street, the outer roadways have already been built, so the express lanes and transit envelope is accommodated in the median. Direct express lane access would be provided from the Westshore area at Himes. No right of way is needed in Segment 2A. In Segment 3B, along I-4, minor right of way is needed along the south side of the 50th Street on-ramp.



As a means of comparing the alternatives, FDOT prepared a detailed evaluation matrix that shows the potential environmental impacts, such as historic resources and parks. The evaluation matrix compares differences for each alternative by segment. For more information about the preliminary study findings, please visit Zone 4.



This workshop also includes