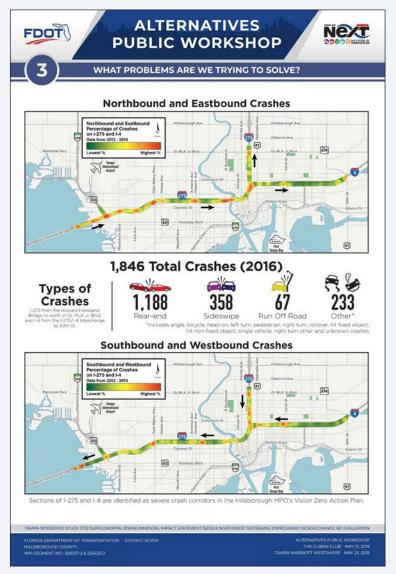

NTERSTATE STUDY (TIS)

TAMPA INTERSTATE STUDY (TIS) SUPPLEMENTAL ENVIRONMENTAL IMPACT STATEMENT (SEIS) & NORTHWEST (VETERANS) EXPRESSWAY DESIGN CHANGE RE-EVALUATION

FLORIDA DEPARTMENT OF TRANSPORTATION | DISTRICT SEVEN HILLSBOROUGH COUNTY ALTERNATIVES PUBLIC WORKSHOP THE CUBAN CLUB MAY 21, 2019 TAMPA MARRIOTT WESTSHORE MAY 23, 2019

**ALTERNATIVES** FDOT NEXT **PUBLIC WORKSHOP** STUDY INTRODUCTION - TIS HISTORY 1996 TIS FEIS LONG-TERM PREFERRED (NON-TOLLED) Adds non-tolled express lanes in each direction Does not provide direct express lane access to Westshore or Downtown Tampa Provides transit envelope in the median Does not meet current design standards EXPRESS LANE OCCUPANCY VEHICLE/TRANSITWAY EXPRESS LANE GENERAL GENERAL Does not meet purpose and need































































































































direct access to general purpose and express lanes.

Enhancements will be made at West Shore Boulevard.

with significant public input.

Aesthetic improvements will be determined during the design phase





















# **NORTHWEST** (VETERANS) **EXPRESSWAY CONCEPT PLANS**

**ZONE 7** 



#### **NORTHWEST (VETERANS) EXPRESSWAY EVALUATION MATRIX**

| Project Limits  Alternative and Design Option                                                                    |                                                                                                      | North of Cypress Street to<br>North of Memorial Highway