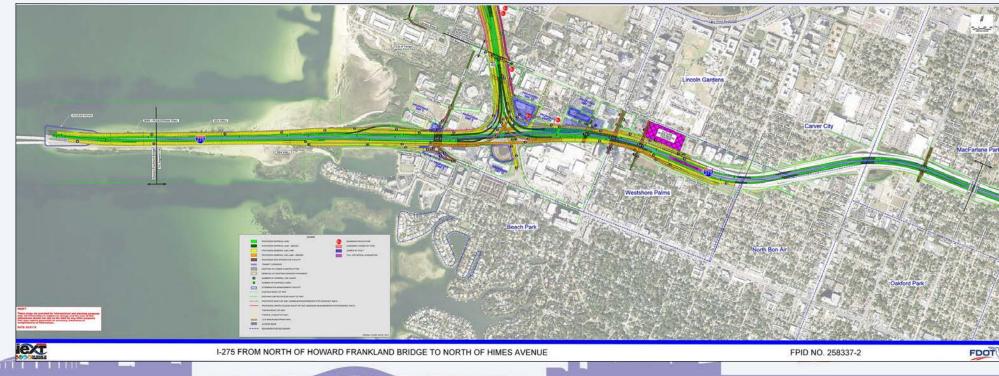

#### **ZONE 7** Northwest (Veterans) Expressway Design Change Re-evaluation

The Northwest (Veterans) Expressway Matrix compares effects of the No Further Action Alternative on surrounding social, cultural, natural, and the Northwest (Veterans) and the Northwest (Vand physical resources to effects on these same resources resulting from improvements proposed as part of the current Northwest (Veterans) Expressway Design Change Re-evaluation. The No Further Action Alternative includes all improvements approved as part of the original 1987 Northwest Hillsborough Expressway Final Environmental Impact Statement as well as improvements of subsequent re-evaluations. The formally approved improvements include the already constructed northbound and southbound SR 60 general use lanes, northbound SR 60 express lanes, SR 60/Spruce Street Interchange, SR 60/Courtney Campbell Causeway Interchange, the Independence Parkway Interchange, as well as the planned outer roadways supporting the reconfigured Westshore Area Interchange.

|                                                                                                                  | NORTHWEST (VETERANS) EXPRESSW.                                                                          | AY EVALUATION MATRIX                                                                                                                                                                                                                                         |                   |  |  |  |
|------------------------------------------------------------------------------------------------------------------|---------------------------------------------------------------------------------------------------------|--------------------------------------------------------------------------------------------------------------------------------------------------------------------------------------------------------------------------------------------------------------|-------------------|--|--|--|
|                                                                                                                  | Project Limits                                                                                          | North of Cypress Stre<br>North of Memorial Hig                                                                                                                                                                                                               |                   |  |  |  |
| Alt                                                                                                              | ernative and Design Option                                                                              | No Further Action (Includes 1987 FEIS & 1992 & 1999 Re-evaluations - Constructed NB & SB SR 60 general use lanes, NB SR 60 express lanes, SR 60/Spruce Street Interchange, SR 60/Courtney Campbell Causeway Interchange, & Independence Parkway Interchange) | Proposed Improver |  |  |  |
|                                                                                                                  | Provides Express Bus/BRT Opportunities                                                                  | No                                                                                                                                                                                                                                                           | Yes               |  |  |  |
| Accommodates Transit Operation                                                                                   | Supports Connections to Existing and Planned Services (e.g.<br>Westshore circulator, multimodal center) | Yes                                                                                                                                                                                                                                                          | Yes               |  |  |  |
| 52507 V VS N                                                                                                     | Improves Existing Connections                                                                           | Yes                                                                                                                                                                                                                                                          |                   |  |  |  |
| Neighborhood Connections                                                                                         | Provides New Connections                                                                                | Yes                                                                                                                                                                                                                                                          | Yes               |  |  |  |
| 0.1                                                                                                              | Historic Register Buildings Impacted                                                                    | 0                                                                                                                                                                                                                                                            | 0                 |  |  |  |
| Cultural Resources                                                                                               | Archeological Sites Impacted                                                                            | Ó                                                                                                                                                                                                                                                            | 0                 |  |  |  |
| Parks and<br>Recreational Areas                                                                                  | Resources Potentially Impacted                                                                          | 0                                                                                                                                                                                                                                                            | 0                 |  |  |  |
| Community Resources Directly<br>Impacted (e.g. schools, religious<br>facilities, hospitals, fire stations, etc.) | Number                                                                                                  | 1                                                                                                                                                                                                                                                            | 1                 |  |  |  |
|                                                                                                                  | Acres of Wetlands/Seagrasses impacted                                                                   | 0.20/0.0                                                                                                                                                                                                                                                     | 0.20/0.0          |  |  |  |
|                                                                                                                  | Potential for Encroachment on Floodplains                                                               | Minimal                                                                                                                                                                                                                                                      | Minimal           |  |  |  |
| Natural Resources                                                                                                | Acres of Surface Waters Impacted                                                                        | 9.34                                                                                                                                                                                                                                                         | 9.34              |  |  |  |
|                                                                                                                  | Probability of Effect to Threatened &<br>Endangered Species (Low/Med/High)                              | Low                                                                                                                                                                                                                                                          | Low               |  |  |  |
| THE SECOND STATE OF THE SECOND PROJECT OF                                                                        | Noise Sensitive Sites                                                                                   | 1                                                                                                                                                                                                                                                            | 1                 |  |  |  |
| Physical Resources                                                                                               | Number of Contaminated Sites<br>Rated High or Medium Risk                                               | 2                                                                                                                                                                                                                                                            | 2                 |  |  |  |
|                                                                                                                  | Number of Parcel Impacted/Already Purchased/<br>Remaining to Purchase                                   | 11/2/9                                                                                                                                                                                                                                                       | 11/2/9            |  |  |  |
| R/W Impacts                                                                                                      | Remaining Business Relocations                                                                          | 14                                                                                                                                                                                                                                                           | 14                |  |  |  |
|                                                                                                                  | Remaining Residential Relocations                                                                       | 0                                                                                                                                                                                                                                                            | 0                 |  |  |  |
|                                                                                                                  | Design                                                                                                  | \$1.97                                                                                                                                                                                                                                                       | \$10.80           |  |  |  |
|                                                                                                                  | Right-of-Way                                                                                            | \$69.90                                                                                                                                                                                                                                                      | \$69.90           |  |  |  |
| Preliminary Estimated Capital Cost<br>(millions)                                                                 | Construction                                                                                            | \$32.80                                                                                                                                                                                                                                                      | \$170.40          |  |  |  |
| NO 0000 2                                                                                                        | Construction Engineering and Inspection                                                                 | \$1.97                                                                                                                                                                                                                                                       | \$10.90           |  |  |  |
|                                                                                                                  | Total                                                                                                   | \$106.64 \$26                                                                                                                                                                                                                                                |                   |  |  |  |