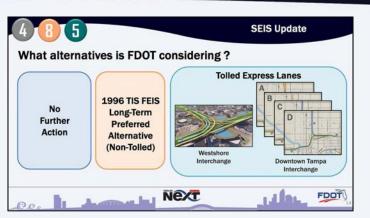

## **ALTERNATIVES EVALUATION MATRIX**

As a means of comparing the alternatives, FDOT prepared a detailed evaluation matrix that shows the potential environmental impacts, such as historic resources and parks. The evaluation matrix compares differences for the experimental impacts of the evaluation oeach alternative by segment. For more information about the preliminary study findings, please visit **Zone 4**. These findings will be updated throughout the study as the concepts are further refined.