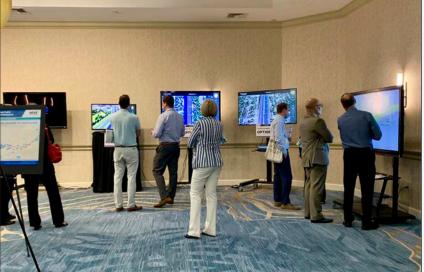

### **Workshop Zones**

To help you navigate our Public Workshop, we divided the room into nine zones. FDOT staff is available to help walk you through the zones and explain all of the information. The Florida Department of Transportation (FDOT) is working with the community to take a fresh look at a long-standing plan to improve and modernize Tampa's interstate system. The purpose of this workshop is to share project information and to gather community input for the Tampa Interstate Study (TIS) Supplemental Environmental Impact Statement (SEIS) and Northwest (Veterans) Expressway Design Change Re-evaluation.

All information present today will also be available online at www.tampainterstatestudy.com. Comments may be submitted in person or online at www.tampainterstatestudv.com.

Study Introduction: History of Tampa Interstate Study (TIS)