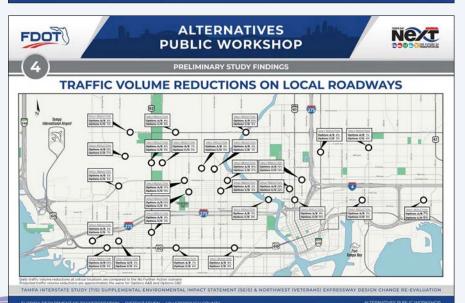

#### **PRELIMINARY STUDY FINDINGS**

## **ALTERNATIVES EVALUATION MATRIX**

As a means of comparing the alternatives, FDOT prepared a detailed evaluation matrix that shows the potential environmental impacts, such as historic resources and parks. The evaluation matrix compares differences for the experimental impacts of the evaluation oeach alternative by segment. For more information about the preliminary study findings, please visit **Zone 4**. These findings will be updated throughout the study as the concepts are further refined.