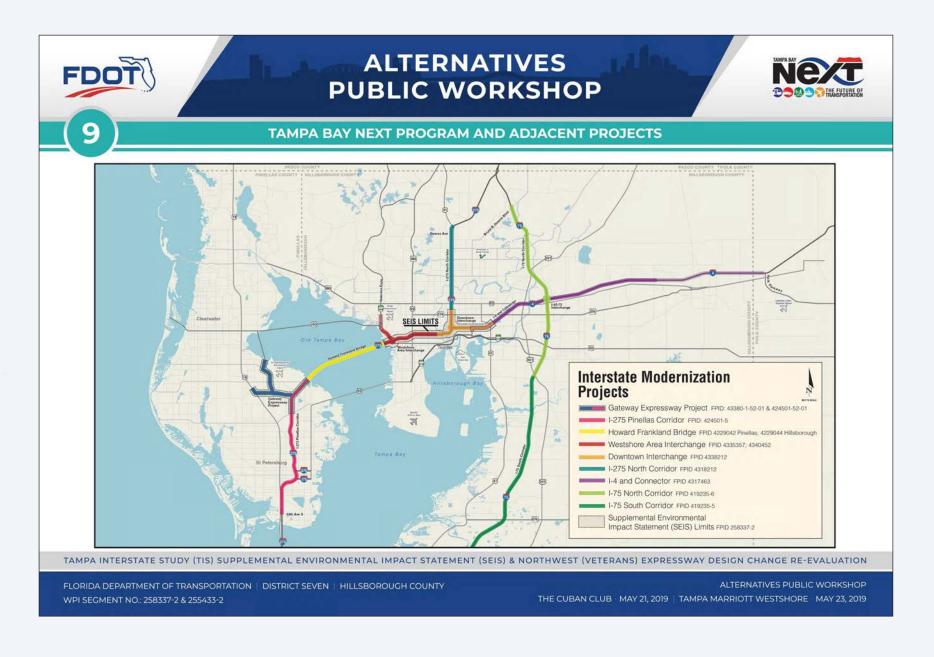

Welcome to the Florida Department of Transportation (FDOT) District Seven, Alternatives Public Workshop that includes information on the Westshore Area and Downtown Tampa Interchanges, and the I-275 corridor between these areas. The workshop includes information about the Northwest (Veterans) Expressway, and Tampa Interstate Study (TIS) Segments 1A, 2A, 2B, 3A, and 3B, also referred to as Tampa Bay Next Sections 4, 5, and 6, as displayed on the map below. FDOT is holding this public workshop on two separate dates and locations to allow for maximum participation. The format of each workshop is identical, and the same information is being shown at each including material on the Northwest (Veterans) Expressway Design Change Re-evaluation. Exhibits on display show project alternatives and related information. FDOT representatives are in attendance to answer questions and receive your comments.

Overview: Supplemental Environmental

**Preliminary Study Findings** 

Opportunities for Connectivity

Northwest (Veterans) Expressway Concept Plans

**Photo Simulations** and 3D Visualizations

Tampa Bay Next Program and Adjacent Projects