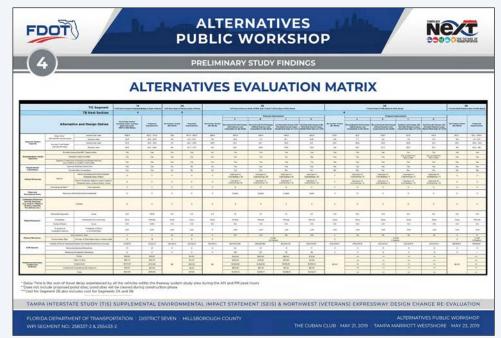

#### **PRELIMINARY STUDY FINDINGS**

## **ALTERNATIVES EVALUATION MATRIX**

As a means of comparing the alternatives, FDOT prepared a detailed evaluation matrix that shows the potential environmental impacts, such as historic resources and parks. The evaluation matrix compares differences for the experimental impacts of the evaluation oeach alternative by segment. For more information about the preliminary study findings, please visit **Zone 4**. These findings will be updated throughout the study as the concepts are further refined.