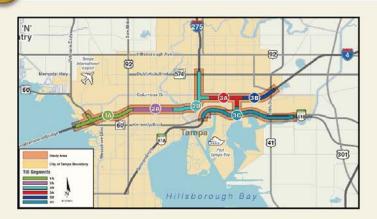

Welcome to the Florida Department of Transportation (FDOT) District Seven, Alternatives Public Workshop that includes information on the Westshore Area and Downtown Tampa Interchanges, and the I-275 corridor between these areas. The workshop includes information about the Northwest (Veterans) Expressway, and Tampa Interstate Study (TIS) Segments 1A, 2A, 2B, 3A, and 3B, also referred to as Tampa Bay Next Sections 4, 5, and 6, as displayed on the map below. FDOT is holding this public workshop on two separate dates and locations to allow for maximum participation. The format of each workshop is identical, and the same information is being shown at each including material on the Northwest (Veterans) Expressway Design Change Re-evaluation. Exhibits on display show project alternatives and related information. FDOT representatives are in attendance to answer questions and receive your comments.