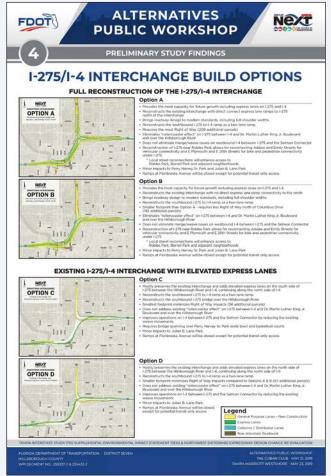

(TIS)

TAMPA INTERSTATE STUDY (TIS) SUPPLEMENTAL ENVIRONMENTAL IMPACT STATEMENT (SEIS) & NORTHWEST (VETERANS) EXPRESSWAY DESIGN CHANGE RE-EVALUATION

FLORIDA DEPARTMENT OF TRANSPORTATION | DISTRICT SEVEN HILLSBOROUGH COUNTY ALTERNATIVES PUBLIC WORKSHOP THE CUBAN CLUB MAY 21, 2019 TAMPA MARRIOTT WESTSHORE MAY 23, 2019

**ALTERNATIVES** FDOT NEXT **PUBLIC WORKSHOP** STUDY INTRODUCTION - TIS HISTORY 1996 TIS FEIS LONG-TERM PREFERRED (NON-TOLLED) Adds non-tolled express lanes in each direction Does not provide direct express lane access to Westshore or Downtown Tampa Provides transit envelope in the median Does not meet current design standards EXPRESS LANE OCCUPANCY VEHICLE/TRANSITWAY EXPRESS LANE GENERAL GENERAL Does not meet purpose and need































































































































direct access to general purpose and express lanes.

Enhancements will be made at West Shore Boulevard.

with significant public input.

Aesthetic improvements will be determined during the design phase





















# **NORTHWEST** (VETERANS) **EXPRESSWAY CONCEPT PLANS**

**ZONE 7** 



#### **NORTHWEST (VETERANS) EXPRESSWAY EVALUATION MATRIX**

| Project Limits  Alternative and Design Option                                                                    |                                                                                                      | North of Cypress Street to<br>North of Memorial Highway