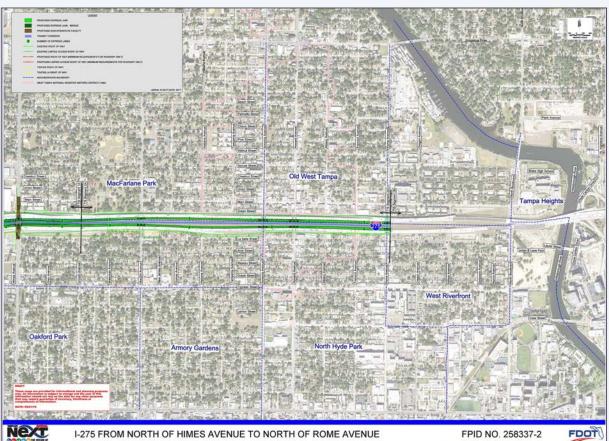

#### **ZONE 7** Northwest (Veterans) Expressway Design Change Re-evaluation

The Northwest (Veterans) Expressway Matrix compares effects of the No Further Action Alternative on surrounding social, cultural, natural, and the Northwest (Veterans) and the Northwest (Vand physical resources to effects on these same resources resulting from improvements proposed as part of the current Northwest (Veterans) Expressway Design Change Re-evaluation. The No Further Action Alternative includes all improvements approved as part of the original 1987 Northwest Hillsborough Expressway Final Environmental Impact Statement as well as improvements of subsequent re-evaluations. The formally approved improvements include the already constructed northbound and southbound SR 60 general use lanes, northbound SR 60 express lanes, SR 60/Spruce Street Interchange, SR 60/Courtney Campbell Causeway Interchange, the Independence Parkway Interchange, as well as the planned outer roadways supporting the reconfigured Westshore Area Interchange.

|                                                                                                                  | NORTHWEST (VETERANS) EXPRESSW.                                                                          | AY EVALUATION MATRIX                                                                                                                                                                                                                                         |                   |  |  |  |
|------------------------------------------------------------------------------------------------------------------|---------------------------------------------------------------------------------------------------------|--------------------------------------------------------------------------------------------------------------------------------------------------------------------------------------------------------------------------------------------------------------|-------------------|--|--|--|
|                                                                                                                  | Project Limits                                                                                          | North of Cypress Stre<br>North of Memorial Hig                                                                                                                                                                                                               |                   |  |  |  |
| Alt                                                                                                              | ernative and Design Option                                                                              | No Further Action (Includes 1987 FEIS & 1992 & 1999 Re-evaluations - Constructed NB & SB SR 60 general use lanes, NB SR 60 express lanes, SR 60/Spruce Street Interchange, SR 60/Courtney Campbell Causeway Interchange, & Independence Parkway Interchange) | Proposed Improver |  |  |  |
|                                                                                                                  | Provides Express Bus/BRT Opportunities                                                                  | No                                                                                                                                                                                                                                                           | Yes               |  |  |  |
| Accommodates Transit Operation                                                                                   | Supports Connections to Existing and Planned Services (e.g.<br>Westshore circulator, multimodal center) | Yes                                                                                                                                                                                                                                                          | Yes               |  |  |  |
| 52507 V VS N                                                                                                     | Improves Existing Connections                                                                           | Yes                                                                                                                                                                                                                                                          |                   |  |  |  |
| Neighborhood Connections                                                                                         | Provides New Connections                                                                                | Yes                                                                                                                                                                                                                                                          | Yes               |  |  |  |
| 0.1                                                                                                              | Historic Register Buildings Impacted                                                                    | 0                                                                                                                                                                                                                                                            | 0                 |  |  |  |
| Cultural Resources                                                                                               | Archeological Sites Impacted                                                                            | Ó                                                                                                                                                                                                                                                            | 0                 |  |  |  |
| Parks and<br>Recreational Areas                                                                                  | Resources Potentially Impacted                                                                          | 0                                                                                                                                                                                                                                                            | 0                 |  |  |  |
| Community Resources Directly<br>Impacted (e.g. schools, religious<br>facilities, hospitals, fire stations, etc.) | Number                                                                                                  | 1                                                                                                                                                                                                                                                            | 1                 |  |  |  |
|                                                                                                                  | Acres of Wetlands/Seagrasses impacted                                                                   | 0.20/0.0                                                                                                                                                                                                                                                     | 0.20/0.0          |  |  |  |
|                                                                                                                  | Potential for Encroachment on Floodplains                                                               | Minimal                                                                                                                                                                                                                                                      | Minimal           |  |  |  |
| Natural Resources                                                                                                | Acres of Surface Waters Impacted                                                                        | 9.34                                                                                                                                                                                                                                                         | 9.34              |  |  |  |
|                                                                                                                  | Probability of Effect to Threatened &<br>Endangered Species (Low/Med/High)                              | Low                                                                                                                                                                                                                                                          | Low               |  |  |  |
| THE SECOND STATE OF THE SECOND PROJECT OF                                                                        | Noise Sensitive Sites                                                                                   | 1                                                                                                                                                                                                                                                            | 1                 |  |  |  |
| Physical Resources                                                                                               | Number of Contaminated Sites<br>Rated High or Medium Risk                                               | 2                                                                                                                                                                                                                                                            | 2                 |  |  |  |
|                                                                                                                  | Number of Parcel Impacted/Already Purchased/<br>Remaining to Purchase                                   | 11/2/9                                                                                                                                                                                                                                                       | 11/2/9            |  |  |  |
| R/W Impacts                                                                                                      | Remaining Business Relocations                                                                          | 14                                                                                                                                                                                                                                                           | 14                |  |  |  |
|                                                                                                                  | Remaining Residential Relocations                                                                       | 0                                                                                                                                                                                                                                                            | 0                 |  |  |  |
|                                                                                                                  | Design                                                                                                  | \$1.97                                                                                                                                                                                                                                                       | \$10.80           |  |  |  |
|                                                                                                                  | Right-of-Way                                                                                            | \$69.90                                                                                                                                                                                                                                                      | \$69.90           |  |  |  |
| Preliminary Estimated Capital Cost<br>(millions)                                                                 | Construction                                                                                            | \$32.80                                                                                                                                                                                                                                                      | \$170.40          |  |  |  |
| NO 0000 2                                                                                                        | Construction Engineering and Inspection                                                                 | \$1.97                                                                                                                                                                                                                                                       | \$10.90           |  |  |  |
|                                                                                                                  | Total                                                                                                   | \$106.64 \$26                                                                                                                                                                                                                                                |                   |  |  |  |