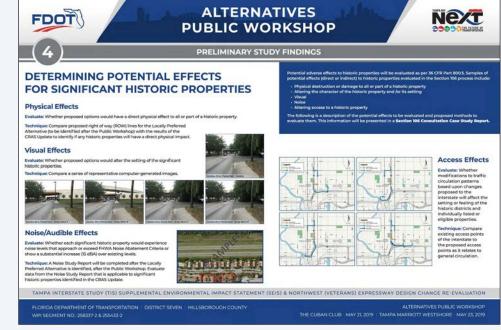

UDY (TIS)

TAMPA INTERSTATE STUDY (TIS) SUPPLEMENTAL ENVIRONMENTAL IMPACT STATEMENT (SEIS) & NORTHWEST (VETERANS) EXPRESSWAY DESIGN CHANGE RE-EVALUATION

FLORIDA DEPARTMENT OF TRANSPORTATION | DISTRICT SEVEN HILLSBOROUGH COUNTY ALTERNATIVES PUBLIC WORKSHOP THE CUBAN CLUB MAY 21, 2019 TAMPA MARRIOTT WESTSHORE MAY 23, 2019

**ALTERNATIVES** FDOT NEXT **PUBLIC WORKSHOP** STUDY INTRODUCTION - TIS HISTORY 1996 TIS FEIS LONG-TERM PREFERRED (NON-TOLLED) Adds non-tolled express lanes in each direction Does not provide direct express lane access to Westshore or Downtown Tampa Provides transit envelope in the median Does not meet current design standards EXPRESS LANE OCCUPANCY VEHICLE/TRANSITWAY EXPRESS LANE GENERAL GENERAL Does not meet purpose and need































































































































direct access to general purpose and express lanes.

Enhancements will be made at West Shore Boulevard.

with significant public input.

Aesthetic improvements will be determined during the design phase





















# **NORTHWEST** (VETERANS) **EXPRESSWAY CONCEPT PLANS**

**ZONE 7** 



#### **NORTHWEST (VETERANS) EXPRESSWAY EVALUATION MATRIX**

| Project Limits  Alternative and Design Option                                                                    |                                                                                                      | North of Cypress Street to<br>North of Memorial Highway