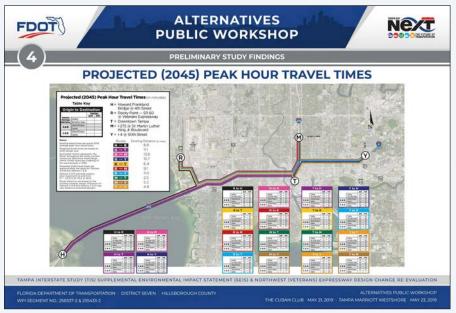

#### **PRELIMINARY STUDY FINDINGS**

## **ALTERNATIVES EVALUATION MATRIX**

As a means of comparing the alternatives, FDOT prepared a detailed evaluation matrix that shows the potential environmental impacts, such as historic resources and parks. The evaluation matrix compares differences for the experimental impacts of the evaluation oeach alternative by segment. For more information about the preliminary study findings, please visit **Zone 4**. These findings will be updated throughout the study as the concepts are further refined.