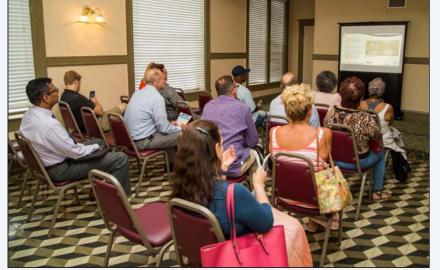

The workshops were held in an informal open house format. There was no formal presentation. A PowerPoint presentation was running continuously during the Public Workshop. During each Alternatives Public Workshop, representatives of the FDOT were available to discuss the process, answer questions, and receive comments specific to these studies.

The Florida Department of Transportation (FDOT), District Seven, conducted public workshops on May 21 and 23, 2019 for the Tampa Interstate Study (TIS) Supplemental Environmental Impact Statement (SEIS) and the Northwest (Veterans) Expressway Design Change Re-evaluation. FDOT held this public workshop on two separate dates in two separate locations to allow for maximum participation. The information displayed at each workshop was identical.