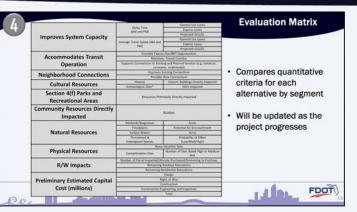

## **ALTERNATIVES EVALUATION MATRIX**

As a means of comparing the alternatives, FDOT prepared a detailed evaluation matrix that shows the potential environmental impacts, such as historic resources and parks. The evaluation matrix compares differences for the experimental impacts of the evaluation oeach alternative by segment. For more information about the preliminary study findings, please visit **Zone 4**. These findings will be updated throughout the study as the concepts are further refined.