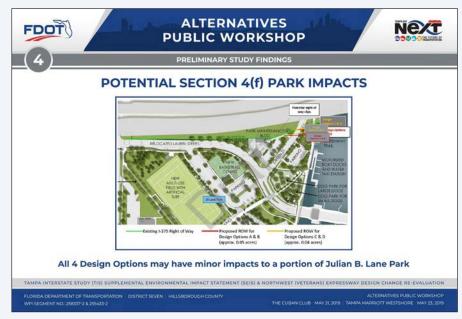

As part of the project development process and in accordance with Section 4(f) of the Department of Transportation Act of 1966, FDOT is seeking comments from the public on potential impacts to parks and recreation areas. Several alternatives under consideration would require a portion of the property from the northwest corner of Perry Harvey Sr. Park and all options potentially impact the northeast corner of the Julian B. Lane Park with a proposed bridge over the area between Green Street and the River. Comments on potential effects of the project on the activities, features and attributes of these resources are appreciated.

Transportation Act of 1966, FDOT is seeking comments from

the public on potential impacts to parks and recreation areas. Several alternatives under consideration would require a portion of the property from the northwest corner of Perry

northeast corner of the Julian B. Lane Park with a proposed

The Alternatives Public Workshop will be held on two separate dates at the following locations. The information at

Public Workshop Session 1: Tuesday, May 21, 2019

Transportation Act of 1966, FDOT is seeking comments from

a portion of the property from the northwest corner of Perry

northeast comer of the Julian B. Lane Park with a proposed oridge over the area between Green Street and the River. Comments on potential effects of the project on the activities, features and attributes of these resources are