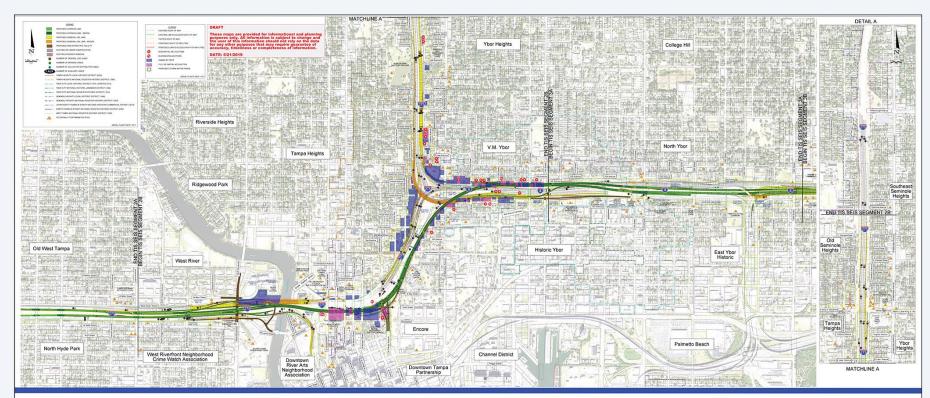

Welcome to the Florida Department of Transportation (FDOT) District Seven, Alternatives Public Workshop that includes information on the Westshore Area and Downtown Tampa Interchanges, and the I-275 corridor between these areas. The workshop includes information about the Northwest (Veterans) Expressway, and Tampa Interstate Study (TIS) Segments 1A, 2A, 2B, 3A, and 3B, also referred to as Tampa Bay Next Sections 4, 5, and 6, as displayed on the map below. FDOT is holding this public workshop on two separate dates and locations to allow for maximum participation. The format of each workshop is identical, and the same information is being shown at each including material on the Northwest (Veterans) Expressway Design Change Re-evaluation. Exhibits on display show project alternatives and related information. FDOT representatives are in attendance to answer questions and receive your comments.

### **Workshop Zones**

To help you navigate our Public Workshop, we divided the room into nine zones. FDOT staff is available to help walk you through the zones and explain all of the information. The Florida Department of Transportation (FDOT) is working with the community to take a fresh look at a long-standing plan to improve and modernize Tampa's interstate system. The purpose of this workshop is to share project information and to gather community input for the Tampa Interstate Study (TIS) Supplemental Environmental Impact Statement (SEIS) and Northwest (Veterans) Expressway Design Change Re-evaluation.

Overview: Supplemental Environmental

**Preliminary Study Findings** 

Opportunities for Connectivity

Northwest (Veterans) Expressway Concept Plans

**Photo Simulations** and 3D Visualizations

Tampa Bay Next Program and Adjacent Projects