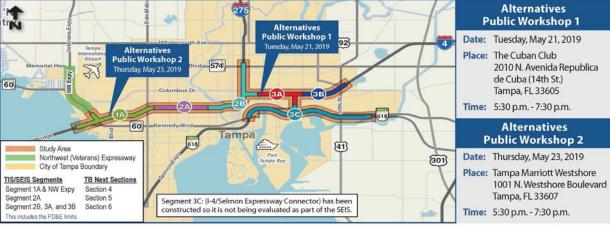

## **Alternatives Public Workshop 1**

DATE: May 21, 2019

TIME: 5:30 pm to 7:30 pm

WHERE: The Cuban Club, 2010 N. Avenida Republica de Cuba (14th St.)

Tampa, FL 33605

ATTENDEES: 116 attendees signed-in (not including project/FDOT staff)

## **Alternatives Public Workshop 2**

DATE: May 23, 2019

TIME: 5:30 pm to 7:30 pm

WHERE: Tampa Westshore Marriott, 1001 N. Westshore Boulevard

Tampa, FL 33607

ATTENDEES: 97 attendees signed-in (not including project/FDOT staff)

The Florida Department of Transportation invites you to attend and participate in the Florida Department of Transportation (FDOT) District Seven, Alternatives Public Workshop to learn more about the Westshore Area and Downtown Tampa Interchanges, and the I-275 corridor between these two areas. The workshop will cover the Northwest (Veterans) Expressway, and Tampa Interstate Study Segments 1A, 2A, 2B, 3A, and 3B (also referred to as Tampa Bay Next Sections 4, 5, and 6) as displayed on the map below. The Florida Department of Transportation is holding this public workshop on two separate dates and locations to allow for maximum participation. The format of each workshop will be identical, and the same information will be shown at each including material on the Northwest (Veterans) Expressway Design Change Re-evaluation. The first workshop will be held on Tuesday, May 21, 2019 from 5:30 p.m. to 7:30 p.m. at the Cuban Club, 2010 N. Avenida Republica de Cuba (14th St.), Tampa, FL. Parking is available at the Fernando Noriega Jr./Palm Avenue Parking Garage, located at 2010 N. 13th Street, Tampa, FL, located behind the Cuban Club (see map on back of page). A free parking voucher will be provided at the workshop sign-in table. Handicap parking will be available at the Cuban Club and can be accessed from E. 9th Avenue. The second workshop will be held on Thursday, May 23, 2019 from 5:30 p.m. to 7:30 p.m. at the Tampa Marriott Westshore, 1001 N. Westshore Blvd., Tampa, FL in the Grand Ballroom. Exhibits on display will show project alternatives and related information. FDOT representatives will be in attendance to answer questions and receive your comments. This letter serves as notice to property owners (pursuant to Florida Statutes 339.155(6), that all or a portion of their property is within 300 feet of the centerline of the proposed project. However, this does not mean that all properties will be directly affected

The Florida Department of Transportation (FDOT) invites you to attend and participate in the FDOT District Seven, Alternatives Public Workshop to learn more about the Westshore Area and Downtown Tampa Interchanges, and the I-275 corridor between these two area. The workshop will cover the Northwest (Veterans) Expressway, and Tampa Interstate Study Segments 1A, 2A, 2B, 3A, and 3B (also referred to as Tampa Bay Next Sections 4, 5, and 6).