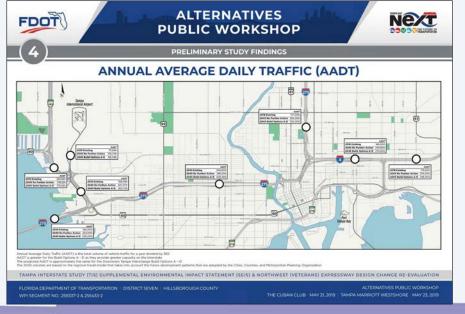

#### **PRELIMINARY STUDY FINDINGS**

## **ALTERNATIVES EVALUATION MATRIX**

As a means of comparing the alternatives, FDOT prepared a detailed evaluation matrix that shows the potential environmental impacts, such as historic resources and parks. The evaluation matrix compares differences for the experimental impacts of the evaluation oeach alternative by segment. For more information about the preliminary study findings, please visit **Zone 4**. These findings will be updated throughout the study as the concepts are further refined.