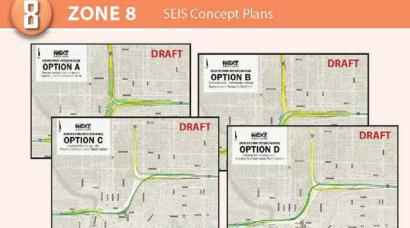

#### **ZONE 7** Northwest (Veterans) Expressway Design Change Re-evaluation

The Northwest (Veterans) Expressway Matrix compares effects of the No Further Action Alternative on surrounding social, cultural, natural, and the Northwest (Veterans) and the Northwest (Vand physical resources to effects on these same resources resulting from improvements proposed as part of the current Northwest (Veterans) Expressway Design Change Re-evaluation. The No Further Action Alternative includes all improvements approved as part of the original 1987 Northwest Hillsborough Expressway Final Environmental Impact Statement as well as improvements of subsequent re-evaluations. The formally approved improvements include the already constructed northbound and southbound SR 60 general use lanes, northbound SR 60 express lanes, SR 60/Spruce Street Interchange, SR 60/Courtney Campbell Causeway Interchange, the Independence Parkway Interchange, as well as the planned outer roadways supporting the reconfigured Westshore Area Interchange.

|                                                                                                                  | NORTHWEST (VETERANS) EXPRESSW.                                                                          | AY EVALUATION MATRIX                                                                                                                                                                                                                                         |                   |  |  |  |
|------------------------------------------------------------------------------------------------------------------|---------------------------------------------------------------------------------------------------------|--------------------------------------------------------------------------------------------------------------------------------------------------------------------------------------------------------------------------------------------------------------|-------------------|--|--|--|
|                                                                                                                  | Project Limits                                                                                          | North of Cypress Stre<br>North of Memorial Hig                                                                                                                                                                                                               |                   |  |  |  |
| Alt                                                                                                              | ernative and Design Option                                                                              | No Further Action (Includes 1987 FEIS & 1992 & 1999 Re-evaluations - Constructed NB & SB SR 60 general use lanes, NB SR 60 express lanes, SR 60/Spruce Street Interchange, SR 60/Courtney Campbell Causeway Interchange, & Independence Parkway Interchange) | Proposed Improver |  |  |  |
|                                                                                                                  | Provides Express Bus/BRT Opportunities                                                                  | No                                                                                                                                                                                                                                                           | Yes               |  |  |  |
| Accommodates Transit Operation                                                                                   | Supports Connections to Existing and Planned Services (e.g.<br>Westshore circulator, multimodal center) | Yes                                                                                                                                                                                                                                                          | Yes               |  |  |  |
| 52507 V VS N                                                                                                     | Improves Existing Connections                                                                           | Yes                                                                                                                                                                                                                                                          |                   |  |  |  |
| Neighborhood Connections                                                                                         | Provides New Connections                                                                                | Yes                                                                                                                                                                                                                                                          | Yes               |  |  |  |
| 0.1                                                                                                              | Historic Register Buildings Impacted                                                                    | 0                                                                                                                                                                                                                                                            | 0                 |  |  |  |
| Cultural Resources                                                                                               | Archeological Sites Impacted                                                                            | Ó                                                                                                                                                                                                                                                            | 0                 |  |  |  |
| Parks and<br>Recreational Areas                                                                                  | Resources Potentially Impacted                                                                          | 0                                                                                                                                                                                                                                                            | 0                 |  |  |  |
| Community Resources Directly<br>Impacted (e.g. schools, religious<br>facilities, hospitals, fire stations, etc.) | Number                                                                                                  | 1                                                                                                                                                                                                                                                            | 1                 |  |  |  |
|                                                                                                                  | Acres of Wetlands/Seagrasses impacted                                                                   | 0.20/0.0                                                                                                                                                                                                                                                     | 0.20/0.0          |  |  |  |
|                                                                                                                  | Potential for Encroachment on Floodplains                                                               | Minimal                                                                                                                                                                                                                                                      | Minimal           |  |  |  |
| Natural Resources                                                                                                | Acres of Surface Waters Impacted                                                                        | 9.34                                                                                                                                                                                                                                                         | 9.34              |  |  |  |
|                                                                                                                  | Probability of Effect to Threatened &<br>Endangered Species (Low/Med/High)                              | Low                                                                                                                                                                                                                                                          | Low               |  |  |  |
| THE SECOND STATE OF THE SECOND PROJECT OF                                                                        | Noise Sensitive Sites                                                                                   | 1                                                                                                                                                                                                                                                            | 1                 |  |  |  |
| Physical Resources                                                                                               | Number of Contaminated Sites<br>Rated High or Medium Risk                                               | 2                                                                                                                                                                                                                                                            | 2                 |  |  |  |
|                                                                                                                  | Number of Parcel Impacted/Already Purchased/<br>Remaining to Purchase                                   | 11/2/9                                                                                                                                                                                                                                                       | 11/2/9            |  |  |  |
| R/W Impacts                                                                                                      | Remaining Business Relocations                                                                          | 14                                                                                                                                                                                                                                                           | 14                |  |  |  |
|                                                                                                                  | Remaining Residential Relocations                                                                       | 0                                                                                                                                                                                                                                                            | 0                 |  |  |  |
|                                                                                                                  | Design                                                                                                  | \$1.97                                                                                                                                                                                                                                                       | \$10.80           |  |  |  |
|                                                                                                                  | Right-of-Way                                                                                            | \$69.90                                                                                                                                                                                                                                                      | \$69.90           |  |  |  |
| Preliminary Estimated Capital Cost<br>(millions)                                                                 | Construction                                                                                            | \$32.80                                                                                                                                                                                                                                                      | \$170.40          |  |  |  |
| NO 0000 2                                                                                                        | Construction Engineering and Inspection                                                                 | \$1.97                                                                                                                                                                                                                                                       | \$10.90           |  |  |  |
|                                                                                                                  | Total                                                                                                   | \$106.64 \$26                                                                                                                                                                                                                                                |                   |  |  |  |