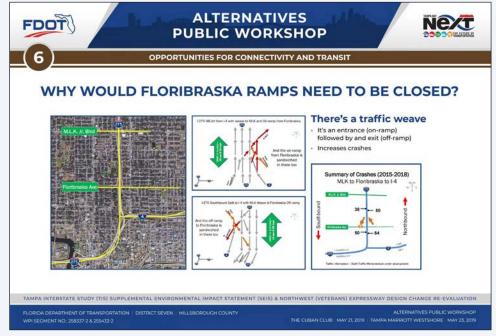

IMPACT STATEMENT (SEIS) & NORTHWEST (VETERANS) EXPRESSWAY DESIGN CHANGE RE-EVALUATION

FLORIDA DEPARTMENT OF TRANSPORTATION | DISTRICT SEVEN HILLSBOROUGH COUNTY ALTERNATIVES PUBLIC WORKSHOP THE CUBAN CLUB MAY 21, 2019 TAMPA MARRIOTT WESTSHORE MAY 23, 2019

**ALTERNATIVES** FDOT NEXT **PUBLIC WORKSHOP** STUDY INTRODUCTION - TIS HISTORY 1996 TIS FEIS LONG-TERM PREFERRED (NON-TOLLED) Adds non-tolled express lanes in each direction Does not provide direct express lane access to Westshore or Downtown Tampa Provides transit envelope in the median Does not meet current design standards EXPRESS LANE OCCUPANCY VEHICLE/TRANSITWAY EXPRESS LANE GENERAL GENERAL Does not meet purpose and need































































































































direct access to general purpose and express lanes.

Enhancements will be made at West Shore Boulevard.

with significant public input.

Aesthetic improvements will be determined during the design phase





















# **NORTHWEST** (VETERANS) **EXPRESSWAY CONCEPT PLANS**

**ZONE 7** 



#### **NORTHWEST (VETERANS) EXPRESSWAY EVALUATION MATRIX**

| Project Limits  Alternative and Design Option                                                                    |                                                                                                      | North of Cypress Street to<br>North of Memorial Highway