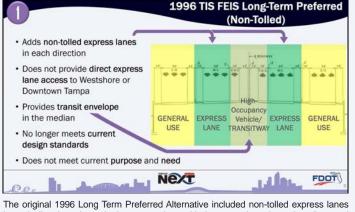

preferred alternative. A number of different draft documents have been prepared to date and are available for review at this Public Workshop.

They cover 4 main areas that all PD&E such as this study evaluates: Socialcultural Effects; Natural and Physical Effects; Engineering Considerations and Public Outreach The Federal Highway Administration has environmental oversight of the Tampa Interstate Study while FDOT's Office of Environmental Management has oversight of the Northwest (Veterans) Expressway.



For your convenience and future information, FDOT created a public website for this project. You can go to www.Tampainterstatestudy.com for additional project information Materials from this public workshop and other project details will be posted there.



express lanes were not tolled.



in each direction, shown in the green, along with the general use lanes in yellow, and a High-Occupancy Vehicle/Transitway in the median. The primary differences in the original and the build alternatives that are under evaluation now, is that the original concept did not provide direct access to Westshore or Downtown Tampa and the



So how do we select the preferred alternative? There are many factors that must be balanced in this decision. Environmental constructability, and public comments are all important considerations, but not one element serves as the deciding factor. By following the process and balancing the issues we will be able to make a good decision



This is a complex project, and we have a lot of information on display tonight. To help you navigate our public workshop,