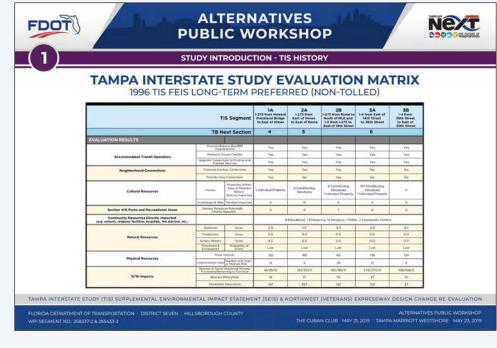

#### ZONE 1 Study Introduction: History of Tampa Interstate Study (TIS)

and Transit

| 1985<br>- 1989                                    | 1997 &<br>1999                                                                       | 2000 -<br>2015                                                                                 | 2015                                      | 2016         | 2017                                                                       | 2017 - 2019                                                     | May 2019                                                   |
|---------------------------------------------------|--------------------------------------------------------------------------------------|------------------------------------------------------------------------------------------------|-------------------------------------------|--------------|----------------------------------------------------------------------------|-----------------------------------------------------------------|------------------------------------------------------------|
| Tampa<br>Interstate<br>Study (TIS)<br>Master Plan | Tampa Interstate<br>Study (TIS)<br>Final EIS (FEIS)<br>Records of<br>Decision (RODs) | Reevaluate and<br>Construct Outer<br>Roadways on<br>I-275, I-4, and<br>the Selmon<br>Connector | Tampa Bay<br>Express (TBX)<br>Master Plan | TBX<br>Reset | Launched<br>Tampa Bay<br>Next and<br>started<br>Supplemental<br>EIS (SEIS) | Intense Public<br>Engagement<br>including<br>Public<br>Workshop | Public<br>Workshops<br>and Draft<br>Documents<br>Available |

Zone 1 provides the background of the original EIS that was approved by the Federal Highway Administration (FHWA) in 1996.