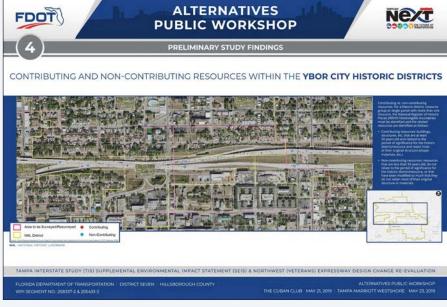

#### **PRELIMINARY STUDY FINDINGS**

## **ALTERNATIVES EVALUATION MATRIX**

As a means of comparing the alternatives, FDOT prepared a detailed evaluation matrix that shows the potential environmental impacts, such as historic resources and parks. The evaluation matrix compares differences for the experimental impacts of the evaluation oeach alternative by segment. For more information about the preliminary study findings, please visit **Zone 4**. These findings will be updated throughout the study as the concepts are further refined.