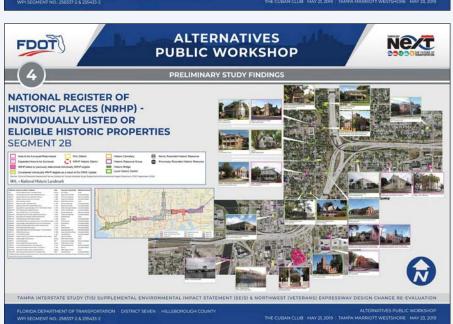

STATE STUDY (TIS) SUPPLEMENTAL ENVIRONMENTAL IMPACT STATEMENT (SEIS) & NORTHWEST (VETERANS) EXPRESSWAY DESIGN CHANGE RE-EVALUATION

FLORIDA DEPARTMENT OF TRANSPORTATION | DISTRICT SEVEN HILLSBOROUGH COUNTY ALTERNATIVES PUBLIC WORKSHOP THE CUBAN CLUB MAY 21, 2019 TAMPA MARRIOTT WESTSHORE MAY 23, 2019

**ALTERNATIVES** FDOT NEXT **PUBLIC WORKSHOP** STUDY INTRODUCTION - TIS HISTORY 1996 TIS FEIS LONG-TERM PREFERRED (NON-TOLLED) Adds non-tolled express lanes in each direction Does not provide direct express lane access to Westshore or Downtown Tampa Provides transit envelope in the median Does not meet current design standards EXPRESS LANE OCCUPANCY VEHICLE/TRANSITWAY EXPRESS LANE GENERAL GENERAL Does not meet purpose and need































































































































direct access to general purpose and express lanes.

Enhancements will be made at West Shore Boulevard.

with significant public input.

Aesthetic improvements will be determined during the design phase





















# **NORTHWEST** (VETERANS) **EXPRESSWAY CONCEPT PLANS**

**ZONE 7** 



#### **NORTHWEST (VETERANS) EXPRESSWAY EVALUATION MATRIX**

| Project Limits  Alternative and Design Option                                                                    |                                                                                                      | North of Cypress Street to<br>North of Memorial Highway