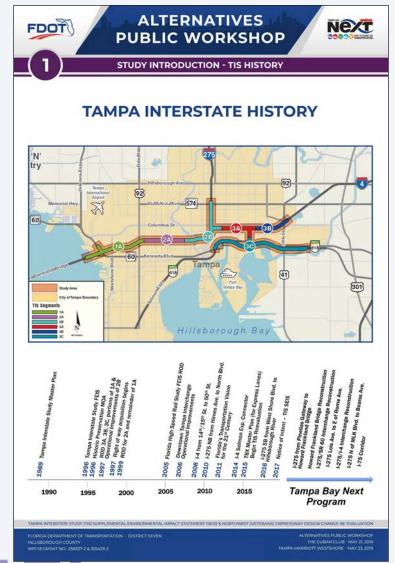

#### ZONE 1 Study Introduction: History of Tampa Interstate Study (TIS)

and Transit

| 1985<br>- 1989                                    | 1997 &<br>1999                                                                       | 2000 -<br>2015                                                                                 | 2015                                      | 2016         | 2017                                                                       | 2017 - 2019                                                     | May 2019                                                   |
|---------------------------------------------------|--------------------------------------------------------------------------------------|------------------------------------------------------------------------------------------------|-------------------------------------------|--------------|----------------------------------------------------------------------------|-----------------------------------------------------------------|------------------------------------------------------------|
| Tampa<br>Interstate<br>Study (TIS)<br>Master Plan | Tampa Interstate<br>Study (TIS)<br>Final EIS (FEIS)<br>Records of<br>Decision (RODs) | Reevaluate and<br>Construct Outer<br>Roadways on<br>I-275, I-4, and<br>the Selmon<br>Connector | Tampa Bay<br>Express (TBX)<br>Master Plan | TBX<br>Reset | Launched<br>Tampa Bay<br>Next and<br>started<br>Supplemental<br>EIS (SEIS) | Intense Public<br>Engagement<br>including<br>Public<br>Workshop | Public<br>Workshops<br>and Draft<br>Documents<br>Available |

Zone 1 provides the background of the original EIS that was approved by the Federal Highway Administration (FHWA) in 1996.