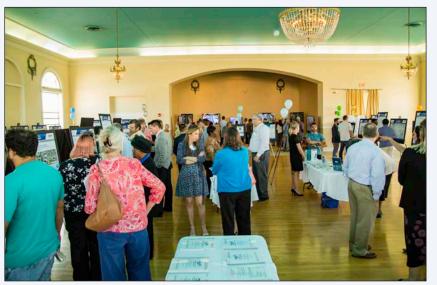

The workshops were held in an informal open house format. There was no formal presentation. A PowerPoint presentation was running continuously during the Public Workshop. During each Alternatives Public Workshop, representatives of the FDOT were available to discuss the process, answer questions, and receive comments specific to these studies.

The Florida Department of Transportation (FDOT), District Seven, conducted public workshops on May 21 and 23, 2019 for the Tampa Interstate Study (TIS) Supplemental Environmental Impact Statement (SEIS) and the Northwest (Veterans) Expressway Design Change Re-evaluation. FDOT held this public workshop on two separate dates in two separate locations to allow for maximum participation. The information displayed at each workshop was identical.

Welcome to the Florida Department of Transportation (FDOT) District Seven, Alternatives Public Workshop that includes information on the Westshore Area and Downtown Tampa Interchanges, and the I-275 corridor between these areas. The workshop includes information about the Northwest (Veterans) Expressway, and Tampa Interstate Study (TIS) Segments 1A, 2A, 2B, 3A, and 3B, also referred to as Tampa Bay Next Sections 4, 5, and 6, as displayed on the map below. FDOT is holding this public workshop on two separate dates and locations to allow for maximum participation. The format of each workshop is identical, and the same information is being shown at each including material on the Northwest (Veterans) Expressway Design Change Re-evaluation. Exhibits on display show project alternatives and related information. FDOT representatives are in attendance to answer questions and receive your comments.