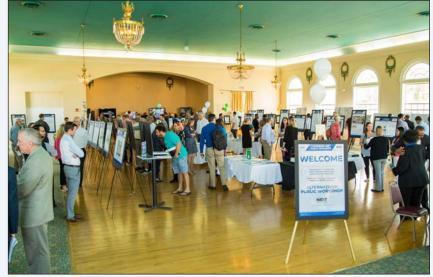

The Florida Department of Transportation (FDOT), District Seven, conducted public workshops on May 21 and 23, 2019 for the Tampa Interstate Study (TIS) Supplemental Environmental Impact Statement (SEIS) and the Northwest (Veterans) Expressway Design Change Re-evaluation. FDOT held this public workshop on two separate dates in two separate locations to allow for maximum participation. The information displayed at each workshop was identical.

Welcome to the Florida Department of Transportation (FDOT) District Seven, Alternatives Public Workshop that includes information on the Westshore Area and Downtown Tampa Interchanges, and the I-275 corridor between these areas. The workshop includes information about the Northwest (Veterans) Expressway, and Tampa Interstate Study (TIS) Segments 1A, 2A, 2B, 3A, and 3B, also referred to as Tampa Bay Next Sections 4, 5, and 6, as displayed on the map below. FDOT is holding this public workshop on two separate dates and locations to allow for maximum participation. The format of each workshop is identical, and the same information is being shown at each including material on the Northwest (Veterans) Expressway Design Change Re-evaluation. Exhibits on display show project alternatives and related information. FDOT representatives are in attendance to answer questions and receive your comments.

### **Workshop Zones**

To help you navigate our Public Workshop, we divided the room into nine zones. FDOT staff is available to help walk you through the zones and explain all of the information. The Florida Department of Transportation (FDOT) is working with the community to take a fresh look at a long-standing plan to improve and modernize Tampa's interstate system. The purpose of this workshop is to share project information and to gather community input for the Tampa Interstate Study (TIS) Supplemental Environmental Impact Statement (SEIS) and Northwest (Veterans) Expressway Design Change Re-evaluation.