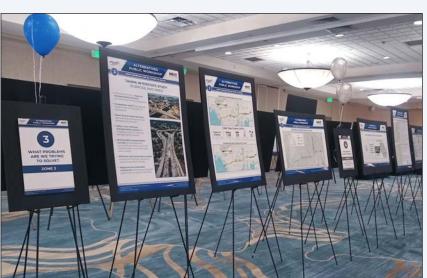

### **Workshop Zones**

To help you navigate our Public Workshop, we divided the room into nine zones. FDOT staff is available to help walk you through the zones and explain all of the information. The Florida Department of Transportation (FDOT) is working with the community to take a fresh look at a long-standing plan to improve and modernize Tampa's interstate system. The purpose of this workshop is to share project information and to gather community input for the Tampa Interstate Study (TIS) Supplemental Environmental Impact Statement (SEIS) and Northwest (Veterans) Expressway Design Change Re-evaluation.

All information present today will also be available online at www.tampainterstatestudy.com. Comments may be submitted in person or online at www.tampainterstatestudv.com.

Study Introduction: History of Tampa Interstate Study (TIS)

Overview: Supplemental Environmental

**Preliminary Study Findings** 

Opportunities for Connectivity

Northwest (Veterans) Expressway Concept Plans

**Photo Simulations** and 3D Visualizations

Tampa Bay Next Program and Adjacent Projects

Impact Statement (SEIS)

What Problems Are We Trying to Solve?