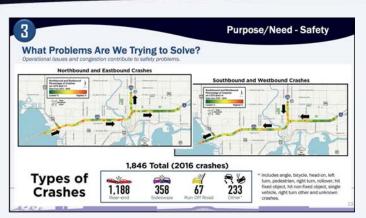

is actively seeking construction funding for the Westshore Interchange.



Zone 3 addresses the questions that often arise such as "Why are we doing this?" and "What problems are we trying to solve?" The purpose and need of the Tampa Interstate Study is much the same as noted in the original study.

Traffic congestion both now and in the future can impede our ability to move people, services and goods throughout the region. Because of the urban location, the project area experiences some of the highest congestion levels in the region. This not only affects interstate users, but it can also impact mobility along the local streets for people, neighborhoods, businesses, and other aspects of normal daily life in the Tampa area.

















#### Video Presentation with Script (continued)



FDOT's primary objective in any project is improving safety. During our evaluation, we looked closely at where high crash locations occur often called hot spots. This slide shows crashes between 2012 and 2016 along I-275 and I-4. Many of these problem areas, are also in areas of higher traffic congestion.



We have completed a thorough updated assessment of historic and archaeological resources and have documented the results in a Cultural Resources Assessment Survey that has been accepted by the State Historic Preservation Officer. Additional information is available at this workshop on some of the potential effects to these resources. A more detailed effects evaluation will be prepared after selection of a preferred alternative to more definitively look at potential noise and visual e