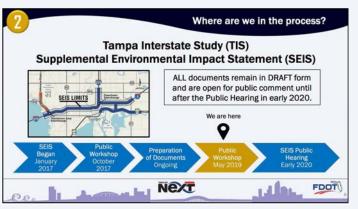

#### Overview: Supplemental Environmental Impact Statement (SEIS)

Zone 2 provides an overview of the study FDOT is conducting now, called the SEIS. The SEIS is an update to the original 1996 document.