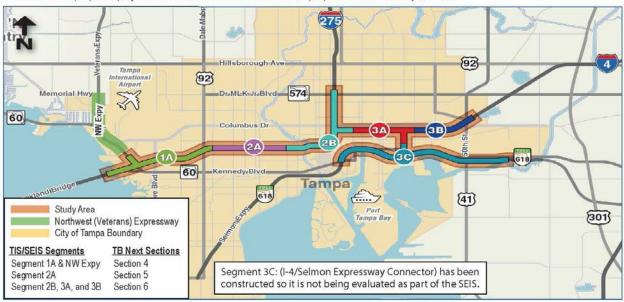

## **Project Description**

The Florida Department of Transportation (FDOT), District Seven, is preparing a Supplemental Environmental Impact Statement (SEIS) for the Tampa Interstate Study (TIS) Final Environmental Impact Statement (FEIS). The SEIS is a fresh look at the long-standing plan to improve and modernize Tampa's interstate system, originally called the TIS. The SEIS focuses on the downtown Tampa and Westshore interchanges, and the section of I-275 between those areas.

The FDOT is also preparing a Design Change Reevaluation for improvements to SR 60/Memorial Highway from north of Cypress Street to Memorial Highway, a portion of the Northwest Hillsborough Expressway (NWE) also known as the Veterans Expressway. The re-evaluation will evaluate and document engineering changes and assess the environmental impacts that will differ from those noted in the NWE FEIS and subsequent reevaluations for the design segments being advanced.

The Florida Department of Transportation invites you to attend and participate in the Florida Department of Transportation (FDOT) District Seven, Alternatives Public Workshop to learn more about the Westshore Area and Downtown Tampa Interchanges, and the I-275 corridor between these two areas. The workshop will cover the Northwest (Veterans) Expressway, and Tampa Interstate Study Segments 1A, 2A, 2B, 3A, and 3B (also referred to as Tampa Bay Next Sections 4, 5, and 6) as displayed on the map below. The Florida Department of Transportation is holding this public workshop on two separate dates and locations to allow for maximum participation. The format of each workshop will be identical, and the same information will be shown at each including material on the Northwest (Veterans) Expressway Design Change Re-evaluation. The first workshop will be held on Tuesday, May 21, 2019 from 5:30 p.m. to 7:30 p.m. at the Cuban Club, 2010 N. Avenida Republica de Cuba (14th St.), Tampa, FL. Parking is available at the Fernando Noriega Jr./Palm Avenue Parking Garage, located at 2010 N. 13th Street, Tampa, FL, located behind the Cuban Club (see map on back of page). A free parking voucher will be provided at the workshop sign-in table. Handicap parking will be available at the Cuban Club and can be accessed from E. 9th Avenue. The second workshop will be held on Thursday, May 23, 2019 from 5:30 p.m. to 7:30 p.m. at the Tampa Marriott Westshore, 1001 N. Westshore Blvd., Tampa, FL in the Grand Ballroom. Exhibits on display will show project alternatives and related information. FDOT representatives will be in attendance to answer questions and receive your comments. This letter serves as notice to property owners (pursuant to Florida Statutes 339.155(6), that all or a portion of their property is within 300 feet of the centerline of the proposed project. However, this does not mean that all properties will be directly affected

The Florida Department of Transportation (FDOT) invites you to attend and participate in the FDOT District Seven, Alternatives Public Workshop to learn more about the Westshore Area and Downtown Tampa Interchanges, and the I-275 corridor between these two area. The workshop will cover the Northwest (Veterans) Expressway, and Tampa Interstate Study Segments 1A, 2A, 2B, 3A, and 3B (also referred to as Tampa Bay Next Sections 4, 5, and 6).

Welcome to the Florida Department of Transportation (FDOT) District Seven, Alternatives Public Workshop that includes information on the Westshore Area and Downtown Tampa Interchanges, and the I-275 corridor between these areas. The workshop includes information about the Northwest (Veterans) Expressway, and Tampa Interstate Study (TIS) Segments 1A, 2A, 2B, 3A, and 3B, also referred to as Tampa Bay Next Sections 4, 5, and 6, as displayed on the map below. FDOT is holding this public workshop on two separate dates and locations to allow for maximum participation. The format of each workshop is identical, and the same information is being shown at each including material on the Northwest (Veterans) Expressway Design Change Re-evaluation. Exhibits on display show project alternatives and related information. FDOT representatives are in attendance to answer questions and receive your comments.