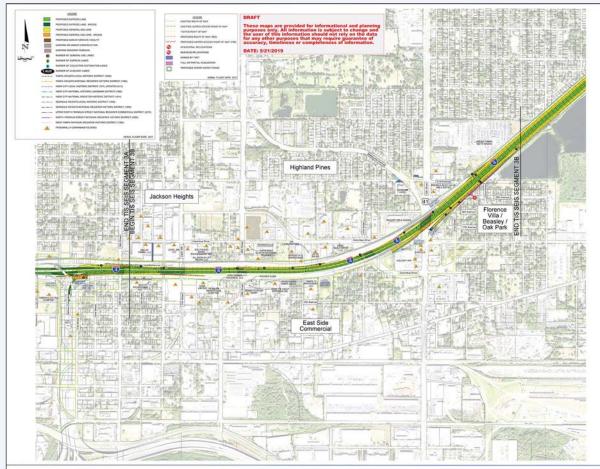

#### **ZONE 7** Northwest (Veterans) Expressway Design Change Re-evaluation

The Northwest (Veterans) Expressway Matrix compares effects of the No Further Action Alternative on surrounding social, cultural, natural, and the Northwest (Veterans) and the Northwest (Vand physical resources to effects on these same resources resulting from improvements proposed as part of the current Northwest (Veterans) Expressway Design Change Re-evaluation. The No Further Action Alternative includes all improvements approved as part of the original 1987 Northwest Hillsborough Expressway Final Environmental Impact Statement as well as improvements of subsequent re-evaluations. The formally approved improvements include the already constructed northbound and southbound SR 60 general use lanes, northbound SR 60 express lanes, SR 60/Spruce Street Interchange, SR 60/Courtney Campbell Causeway Interchange, the Independence Parkway Interchange, as well as the planned outer roadways supporting the reconfigured Westshore Area Interchange.

|                                                                                                                  | NORTHWEST (VETERANS) EXPRESSW.                                                                          | AY EVALUATION MATRIX                                                                                                                                                                                                                                         |                   |  |  |  |
|------------------------------------------------------------------------------------------------------------------|---------------------------------------------------------------------------------------------------------|--------------------------------------------------------------------------------------------------------------------------------------------------------------------------------------------------------------------------------------------------------------|-------------------|--|--|--|
|                                                                                                                  | Project Limits                                                                                          | North of Cypress Stre<br>North of Memorial Hig                                                                                                                                                                                                               |                   |  |  |  |
| Alt                                                                                                              | ernative and Design Option                                                                              | No Further Action (Includes 1987 FEIS & 1992 & 1999 Re-evaluations - Constructed NB & SB SR 60 general use lanes, NB SR 60 express lanes, SR 60/Spruce Street Interchange, SR 60/Courtney Campbell Causeway Interchange, & Independence Parkway Interchange) | Proposed Improver |  |  |  |
|                                                                                                                  | Provides Express Bus/BRT Opportunities                                                                  | No                                                                                                                                                                                                                                                           | Yes               |  |  |  |
| Accommodates Transit Operation                                                                                   | Supports Connections to Existing and Planned Services (e.g.<br>Westshore circulator, multimodal center) | Yes                                                                                                                                                                                                                                                          | Yes               |  |  |  |
| 52507 V VS N                                                                                                     | Improves Existing Connections                                                                           | Yes                                                                                                                                                                                                                                                          |                   |  |  |  |
| Neighborhood Connections                                                                                         | Provides New Connections                                                                                | Yes                                                                                                                                                                                                                                                          | Yes               |  |  |  |
| 0.1                                                                                                              | Historic Register Buildings Impacted                                                                    | 0                                                                                                                                                                                                                                                            | 0                 |  |  |  |
| Cultural Resources                                                                                               | Archeological Sites Impacted                                                                            | Ó                                                                                                                                                                                                                                                            | 0                 |  |  |  |
| Parks and<br>Recreational Areas                                                                                  | Resources Potentially Impacted                                                                          | 0                                                                                                                                                                                                                                                            | 0                 |  |  |  |
| Community Resources Directly<br>Impacted (e.g. schools, religious<br>facilities, hospitals, fire stations, etc.) | Number                                                                                                  | 1                                                                                                                                                                                                                                                            | 1                 |  |  |  |
|                                                                                                                  | Acres of Wetlands/Seagrasses impacted                                                                   | 0.20/0.0                                                                                                                                                                                                                                                     | 0.20/0.0          |  |  |  |
|                                                                                                                  | Potential for Encroachment on Floodplains                                                               | Minimal                                                                                                                                                                                                                                                      | Minimal           |  |  |  |
| Natural Resources                                                                                                | Acres of Surface Waters Impacted                                                                        | 9.34                                                                                                                                                                                                                                                         | 9.34              |  |  |  |
|                                                                                                                  | Probability of Effect to Threatened &<br>Endangered Species (Low/Med/High)                              | Low                                                                                                                                                                                                                                                          | Low               |  |  |  |
| THE SECOND STATE OF THE SECOND PROJECT OF                                                                        | Noise Sensitive Sites                                                                                   | 1                                                                                                                                                                                                                                                            | 1                 |  |  |  |
| Physical Resources                                                                                               | Number of Contaminated Sites<br>Rated High or Medium Risk                                               | 2                                                                                                                                                                                                                                                            | 2                 |  |  |  |
|                                                                                                                  | Number of Parcel Impacted/Already Purchased/<br>Remaining to Purchase                                   | 11/2/9                                                                                                                                                                                                                                                       | 11/2/9            |  |  |  |
| R/W Impacts                                                                                                      | Remaining Business Relocations                                                                          | 14                                                                                                                                                                                                                                                           | 14                |  |  |  |
|                                                                                                                  | Remaining Residential Relocations                                                                       | 0                                                                                                                                                                                                                                                            | 0                 |  |  |  |
|                                                                                                                  | Design                                                                                                  | \$1.97                                                                                                                                                                                                                                                       | \$10.80           |  |  |  |
|                                                                                                                  | Right-of-Way                                                                                            | \$69.90                                                                                                                                                                                                                                                      | \$69.90           |  |  |  |
| Preliminary Estimated Capital Cost<br>(millions)                                                                 | Construction                                                                                            | \$32.80                                                                                                                                                                                                                                                      | \$170.40          |  |  |  |
| NO 0000 2                                                                                                        | Construction Engineering and Inspection                                                                 | \$1.97                                                                                                                                                                                                                                                       | \$10.90           |  |  |  |
|                                                                                                                  | Total                                                                                                   | \$106.64 \$26                                                                                                                                                                                                                                                |                   |  |  |  |