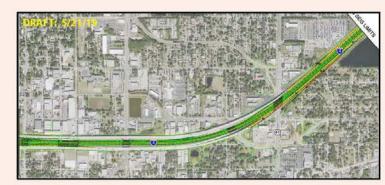

#### **ZONE 7** Northwest (Veterans) Expressway Design Change Re-evaluation

The Northwest (Veterans) Expressway Matrix compares effects of the No Further Action Alternative on surrounding social, cultural, natural, and the Northwest (Veterans) and the Northwest (Vand physical resources to effects on these same resources resulting from improvements proposed as part of the current Northwest (Veterans) Expressway Design Change Re-evaluation. The No Further Action Alternative includes all improvements approved as part of the original 1987 Northwest Hillsborough Expressway Final Environmental Impact Statement as well as improvements of subsequent re-evaluations. The formally approved improvements include the already constructed northbound and southbound SR 60 general use lanes, northbound SR 60 express lanes, SR 60/Spruce Street Interchange, SR 60/Courtney Campbell Causeway Interchange, the Independence Parkway Interchange, as well as the planned outer roadways supporting the reconfigured Westshore Area Interchange.

|                                                                                                                  | NORTHWEST (VETERANS) EXPRESSW.                                                                          | AY EVALUATION MATRIX                                                                                                                                                                                                                                         |                   |  |  |  |
|------------------------------------------------------------------------------------------------------------------|---------------------------------------------------------------------------------------------------------|--------------------------------------------------------------------------------------------------------------------------------------------------------------------------------------------------------------------------------------------------------------|-------------------|--|--|--|
|                                                                                                                  | Project Limits                                                                                          | North of Cypress Stre<br>North of Memorial Hig                                                                                                                                                                                                               |                   |  |  |  |
| Alt                                                                                                              | ernative and Design Option                                                                              | No Further Action (Includes 1987 FEIS & 1992 & 1999 Re-evaluations - Constructed NB & SB SR 60 general use lanes, NB SR 60 express lanes, SR 60/Spruce Street Interchange, SR 60/Courtney Campbell Causeway Interchange, & Independence Parkway Interchange) | Proposed Improver |  |  |  |
|                                                                                                                  | Provides Express Bus/BRT Opportunities                                                                  | No                                                                                                                                                                                                                                                           | Yes               |  |  |  |
| Accommodates Transit Operation                                                                                   | Supports Connections to Existing and Planned Services (e.g.<br>Westshore circulator, multimodal center) | Yes                                                                                                                                                                                                                                                          | Yes               |  |  |  |
| 52507 V VS N                                                                                                     | Improves Existing Connections                                                                           | Yes                                                                                                                                                                                                                                                          |                   |  |  |  |
| Neighborhood Connections                                                                                         | Provides New Connections                                                                                | Yes                                                                                                                                                                                                                                                          | Yes               |  |  |  |
| 0.1                                                                                                              | Historic Register Buildings Impacted                                                                    | 0                                                                                                                                                                                                                                                            | 0                 |  |  |  |
| Cultural Resources                                                                                               | Archeological Sites Impacted                                                                            | Ó                                                                                                                                                                                                                                                            | 0                 |  |  |  |
| Parks and<br>Recreational Areas                                                                                  | Resources Potentially Impacted                                                                          | 0                                                                                                                                                                                                                                                            | 0                 |  |  |  |
| Community Resources Directly<br>Impacted (e.g. schools, religious<br>facilities, hospitals, fire stations, etc.) | Number                                                                                                  | 1                                                                                                                                                                                                                                                            | 1                 |  |  |  |
|                                                                                                                  | Acres of Wetlands/Seagrasses impacted                                                                   | 0.20/0.0                                                                                                                                                                                                                                                     | 0.20/0.0          |  |  |  |
|                                                                                                                  | Potential for Encroachment on Floodplains                                                               | Minimal                                                                                                                                                                                                                                                      | Minimal           |  |  |  |
| Natural Resources                                                                                                | Acres of Surface Waters Impacted                                                                        | 9.34                                                                                                                                                                                                                                                         | 9.34              |  |  |  |
|                                                                                                                  | Probability of Effect to Threatened &<br>Endangered Species (Low/Med/High)                              | Low                                                                                                                                                                                                                                                          | Low               |  |  |  |
| THE SECOND STATE OF THE SECOND PROJECT OF                                                                        | Noise Sensitive Sites                                                                                   | 1                                                                                                                                                                                                                                                            | 1                 |  |  |  |
| Physical Resources                                                                                               | Number of Contaminated Sites<br>Rated High or Medium Risk                                               | 2                                                                                                                                                                                                                                                            | 2                 |  |  |  |
|                                                                                                                  | Number of Parcel Impacted/Already Purchased/<br>Remaining to Purchase                                   | 11/2/9                                                                                                                                                                                                                                                       | 11/2/9            |  |  |  |
| R/W Impacts                                                                                                      | Remaining Business Relocations                                                                          | 14                                                                                                                                                                                                                                                           | 14                |  |  |  |
|                                                                                                                  | Remaining Residential Relocations                                                                       | 0                                                                                                                                                                                                                                                            | 0                 |  |  |  |
|                                                                                                                  | Design                                                                                                  | \$1.97                                                                                                                                                                                                                                                       | \$10.80           |  |  |  |
|                                                                                                                  | Right-of-Way                                                                                            | \$69.90                                                                                                                                                                                                                                                      | \$69.90           |  |  |  |
| Preliminary Estimated Capital Cost<br>(millions)                                                                 | Construction                                                                                            | \$32.80                                                                                                                                                                                                                                                      | \$170.40          |  |  |  |
| NO 0000 2                                                                                                        | Construction Engineering and Inspection                                                                 | \$1.97                                                                                                                                                                                                                                                       | \$10.90           |  |  |  |
|                                                                                                                  | Total                                                                                                   | \$106.64 \$26                                                                                                                                                                                                                                                |                   |  |  |  |