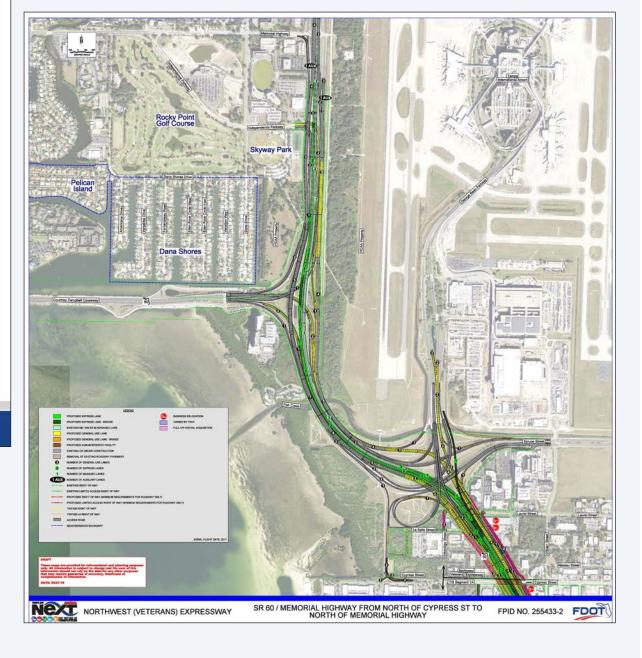

#### **ZONE 7** Northwest (Veterans) Expressway Design Change Re-evaluation

The Northwest (Veterans) Expressway Matrix compares effects of the No Further Action Alternative on surrounding social, cultural, natural, and the Northwest (Veterans) and the Northwest (Vand physical resources to effects on these same resources resulting from improvements proposed as part of the current Northwest (Veterans) Expressway Design Change Re-evaluation. The No Further Action Alternative includes all improvements approved as part of the original 1987 Northwest Hillsborough Expressway Final Environmental Impact Statement as well as improvements of subsequent re-evaluations. The formally approved improvements include the already constructed northbound and southbound SR 60 general use lanes, northbound SR 60 express lanes, SR 60/Spruce Street Interchange, SR 60/Courtney Campbell Causeway Interchange, the Independence Parkway Interchange, as well as the planned outer roadways supporting the reconfigured Westshore Area Interchange.

|                                                                                                                  | NORTHWEST (VETERANS) EXPRESSW.                                                                          | AY EVALUATION MATRIX                                                                                                                                                                                                                                         |                   |  |  |  |
|------------------------------------------------------------------------------------------------------------------|---------------------------------------------------------------------------------------------------------|--------------------------------------------------------------------------------------------------------------------------------------------------------------------------------------------------------------------------------------------------------------|-------------------|--|--|--|
|                                                                                                                  | Project Limits                                                                                          | North of Cypress Stre<br>North of Memorial Hig                                                                                                                                                                                                               |                   |  |  |  |
| Alt                                                                                                              | ernative and Design Option                                                                              | No Further Action (Includes 1987 FEIS & 1992 & 1999 Re-evaluations - Constructed NB & SB SR 60 general use lanes, NB SR 60 express lanes, SR 60/Spruce Street Interchange, SR 60/Courtney Campbell Causeway Interchange, & Independence Parkway Interchange) | Proposed Improver |  |  |  |
|                                                                                                                  | Provides Express Bus/BRT Opportunities                                                                  | No                                                                                                                                                                                                                                                           | Yes               |  |  |  |
| Accommodates Transit Operation                                                                                   | Supports Connections to Existing and Planned Services (e.g.<br>Westshore circulator, multimodal center) | Yes                                                                                                                                                                                                                                                          | Yes               |  |  |  |
| 52507 V VS N                                                                                                     | Improves Existing Connections                                                                           | Yes                                                                                                                                                                                                                                                          |                   |  |  |  |
| Neighborhood Connections                                                                                         | Provides New Connections                                                                                | Yes                                                                                                                                                                                                                                                          | Yes               |  |  |  |
| 0.1                                                                                                              | Historic Register Buildings Impacted                                                                    | 0                                                                                                                                                                                                                                                            | 0                 |  |  |  |
| Cultural Resources                                                                                               | Archeological Sites Impacted                                                                            | Ó                                                                                                                                                                                                                                                            | 0                 |  |  |  |
| Parks and<br>Recreational Areas                                                                                  | Resources Potentially Impacted                                                                          | 0                                                                                                                                                                                                                                                            | 0                 |  |  |  |
| Community Resources Directly<br>Impacted (e.g. schools, religious<br>facilities, hospitals, fire stations, etc.) | Number                                                                                                  | 1                                                                                                                                                                                                                                                            | 1                 |  |  |  |
|                                                                                                                  | Acres of Wetlands/Seagrasses impacted                                                                   | 0.20/0.0                                                                                                                                                                                                                                                     | 0.20/0.0          |  |  |  |
|                                                                                                                  | Potential for Encroachment on Floodplains                                                               | Minimal                                                                                                                                                                                                                                                      | Minimal           |  |  |  |
| Natural Resources                                                                                                | Acres of Surface Waters Impacted                                                                        | 9.34                                                                                                                                                                                                                                                         | 9.34              |  |  |  |
|                                                                                                                  | Probability of Effect to Threatened &<br>Endangered Species (Low/Med/High)                              | Low                                                                                                                                                                                                                                                          | Low               |  |  |  |
| THE SECOND STATE OF THE SECOND PROJECT OF                                                                        | Noise Sensitive Sites                                                                                   | 1                                                                                                                                                                                                                                                            | 1                 |  |  |  |
| Physical Resources                                                                                               | Number of Contaminated Sites<br>Rated High or Medium Risk                                               | 2                                                                                                                                                                                                                                                            | 2                 |  |  |  |
|                                                                                                                  | Number of Parcel Impacted/Already Purchased/<br>Remaining to Purchase                                   | 11/2/9                                                                                                                                                                                                                                                       | 11/2/9            |  |  |  |
| R/W Impacts                                                                                                      | Remaining Business Relocations                                                                          | 14                                                                                                                                                                                                                                                           | 14                |  |  |  |
|                                                                                                                  | Remaining Residential Relocations                                                                       | 0                                                                                                                                                                                                                                                            | 0                 |  |  |  |
|                                                                                                                  | Design                                                                                                  | \$1.97                                                                                                                                                                                                                                                       | \$10.80           |  |  |  |
|                                                                                                                  | Right-of-Way                                                                                            | \$69.90                                                                                                                                                                                                                                                      | \$69.90           |  |  |  |
| Preliminary Estimated Capital Cost<br>(millions)                                                                 | Construction                                                                                            | \$32.80                                                                                                                                                                                                                                                      | \$170.40          |  |  |  |
| NO 0000 2                                                                                                        | Construction Engineering and Inspection                                                                 | \$1.97                                                                                                                                                                                                                                                       | \$10.90           |  |  |  |
|                                                                                                                  | Total                                                                                                   | \$106.64 \$26                                                                                                                                                                                                                                                |                   |  |  |  |