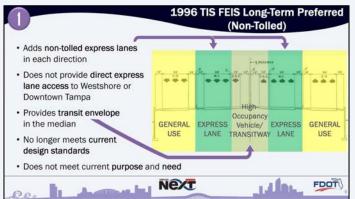

ves leading to the selection of a preferred alternative. A number of different draft documents have been prepared to date and are available for review at this Public Workshop.

They cover 4 main areas that all PD&E such as this study evaluates: Socialcultural Effects; Natural and Physical Effects; Engineering Considerations and Public Outreach The Federal Highway Administration has environmental oversight of the Tampa Interstate Study while FDOT's Office of Environmental Management has oversight of the Northwest (Veterans) Expressway.



For your convenience and future information, FDOT created a public website for this project. You can go to www.Tampainterstatestudy.com for additional project information Materials from this public workshop and other project details will be posted there.



express lanes were not tolled.



in each direction, shown in the green, along with the general use lanes in yellow, and a High-Occupancy Vehicle/Transitway in the median. The primary differences in the original and the build alternatives that are under evaluation now, is that the original concept did not provide direct access to Westshore or Downtown Tampa and the



So how do we select the preferred alternative? There are many factors that must be balanced in this decision. Environmental constructability, and public comments are all important considerations, but not one element serves as the deciding factor. By following the process and balancing the issues we will be able to make a good decision



This is a complex project, and we have a lot of information on display tonight. To help