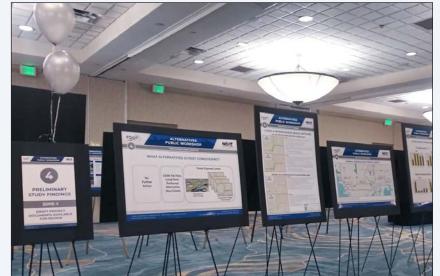

#### **PRELIMINARY STUDY FINDINGS**

## **ALTERNATIVES EVALUATION MATRIX**

As a means of comparing the alternatives, FDOT prepared a detailed evaluation matrix that shows the potential environmental impacts, such as historic resources and parks. The evaluation matrix compares differences for the experimental impacts of the evaluation oeach alternative by segment. For more information about the preliminary study findings, please visit **Zone 4**. These findings will be updated throughout the study as the concepts are further refined.