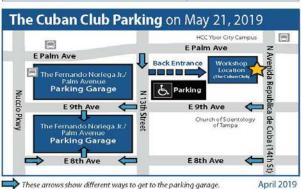

The Cuban Club Parking: Free parking is available at the Fernando Noriega Jr./Palm Avenue Parking Garage, located at 2010 N. 13th Street, Tampa, FL 33605, located behind the Cuban Club. (See map to the right). A free parking voucher will be provided at the workshop sign in table. Handicap parking will be available at the Cuban Club and can be accessed from E. 9th Avenue.

The Alternatives Public Workshop is being held to allow interested persons an opportunity to provide comments concerning the location, conceptual design, and social, economic, and environmental effects of the Tampa Interstate Study (TIS) Supplemental Environmental Impact 🖨 These arrows show different ways to get to the parking garage Statement (SEIS) and the Northwest (Veterans) Expressway Design Change Re-evaluation.

The Cuban Club Parking on May 21, 2019 E ath Ave

Information related to Historic Resources will be provided at the Alternatives Public Workshop. This information will present the Section 106 process and schedule for identifying and evaluating historic resources, determining significant historic properties, and evaluating potential impacts to