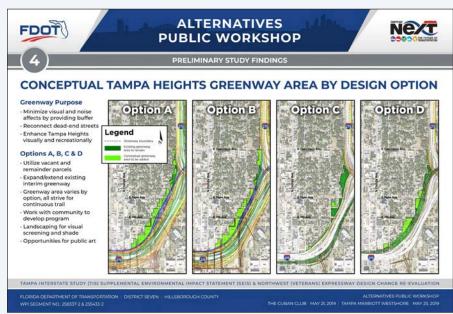

As part of the project development process and in accordance with Section 4(f) of the Department of Transportation Act of 1966, FDOT is seeking comments from the public on potential impacts to parks and recreation areas. Several alternatives under consideration would require a portion of the property from the northwest corner of Perry Harvey Sr. Park and all options potentially impact the northeast corner of the Julian B. Lane Park with a proposed bridge over the area between Green Street and the River. Comments on potential effects of the project on the activities, features and attributes of these resources are appreciated.

Transportation Act of 1966, FDOT is seeking comments from

the public on potential impacts to parks and recreation areas. Several alternatives under consideration would require a portion of the property from the northwest corner of Perry

northeast corner of the Julian B. Lane Park with a proposed

The Alternatives Public Workshop will be held on two separate dates at the following locations. The information at

Public Workshop Session 1: Tuesday, May 21, 2019

Harvey Sr. Park and all options potentially impact the

Henry, Alex - 2 ?

Tampa Interstate Study (TIS) Supplemental Environmental

5/21/2019

Tuesday, May 21, 2019

5:30 pm to 7:30 pm

2010 N. Avenida Republica de Cuba (14th St.)

Transportation Act of 1966, FDOT is seeking comments from

a portion of the property from the northwest corner of Perry

northeast comer of the Julian B. Lane Park with a proposed oridge over the area between Green Street and the River. Comments on potential effects of the project on the activities, features and attributes of these resources are