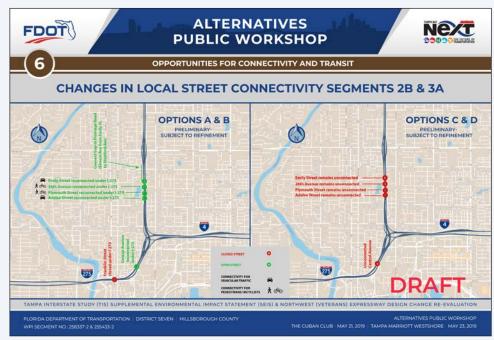

MENTAL IMPACT STATEMENT (SEIS) & NORTHWEST (VETERANS) EXPRESSWAY DESIGN CHANGE RE-EVALUATION

FLORIDA DEPARTMENT OF TRANSPORTATION | DISTRICT SEVEN HILLSBOROUGH COUNTY ALTERNATIVES PUBLIC WORKSHOP THE CUBAN CLUB MAY 21, 2019 TAMPA MARRIOTT WESTSHORE MAY 23, 2019

**ALTERNATIVES** FDOT NEXT **PUBLIC WORKSHOP** STUDY INTRODUCTION - TIS HISTORY 1996 TIS FEIS LONG-TERM PREFERRED (NON-TOLLED) Adds non-tolled express lanes in each direction Does not provide direct express lane access to Westshore or Downtown Tampa Provides transit envelope in the median Does not meet current design standards EXPRESS LANE OCCUPANCY VEHICLE/TRANSITWAY EXPRESS LANE GENERAL GENERAL Does not meet purpose and need































































































































direct access to general purpose and express lanes.

Enhancements will be made at West Shore Boulevard.

with significant public input.

Aesthetic improvements will be determined during the design phase





















# **NORTHWEST** (VETERANS) **EXPRESSWAY CONCEPT PLANS**

**ZONE 7** 



#### **NORTHWEST (VETERANS) EXPRESSWAY EVALUATION MATRIX**

| Project Limits  Alternative and Design Option                                                                    |                                                                                                      | North of Cypress Street to<br>North of Memorial Highway