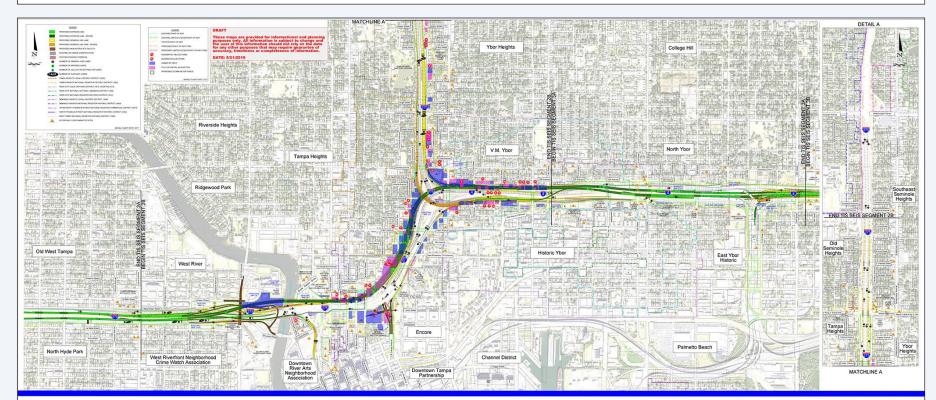

Welcome to the Florida Department of Transportation (FDOT) District Seven, Alternatives Public Workshop that includes information on the Westshore Area and Downtown Tampa Interchanges, and the I-275 corridor between these areas. The workshop includes information about the Northwest (Veterans) Expressway, and Tampa Interstate Study (TIS) Segments 1A, 2A, 2B, 3A, and 3B, also referred to as Tampa Bay Next Sections 4, 5, and 6, as displayed on the map below. FDOT is holding this public workshop on two separate dates and locations to allow for maximum participation. The format of each workshop is identical, and the same information is being shown at each including material on the Northwest (Veterans) Expressway Design Change Re-evaluation. Exhibits on display show project alternatives and related information. FDOT representatives are in attendance to answer questions and receive your comments.

### **Workshop Zones**

To help you navigate our Public Workshop, we divided the room into nine zones. FDOT staff is available to help walk you through the zones and explain all of the information. The Florida Department of Transportation (FDOT) is working with the community to take a fresh look at a long-standing plan to improve and modernize Tampa's interstate system. The purpose of this workshop is to share project information and to gather community input for the Tampa Interstate Study (TIS) Supplemental Environmental Impact Statement (SEIS) and Northwest (Veterans) Expressway Design Change Re-evaluation.

Overview: Supplemental Environmental

**Preliminary Study Findings** 

Opportunities for Connectivity

Northwest (Veterans) Expressway Concept Plans

**Photo Simulations** and 3D Visualizations

Tampa Bay Next Program and Adjacent Projects