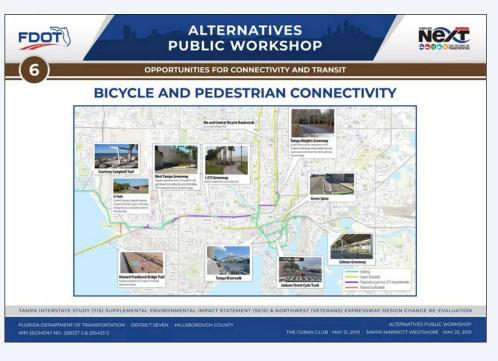

NTAL IMPACT STATEMENT (SEIS) & NORTHWEST (VETERANS) EXPRESSWAY DESIGN CHANGE RE-EVALUATION

FLORIDA DEPARTMENT OF TRANSPORTATION | DISTRICT SEVEN HILLSBOROUGH COUNTY ALTERNATIVES PUBLIC WORKSHOP THE CUBAN CLUB MAY 21, 2019 TAMPA MARRIOTT WESTSHORE MAY 23, 2019

**ALTERNATIVES** FDOT NEXT **PUBLIC WORKSHOP** STUDY INTRODUCTION - TIS HISTORY 1996 TIS FEIS LONG-TERM PREFERRED (NON-TOLLED) Adds non-tolled express lanes in each direction Does not provide direct express lane access to Westshore or Downtown Tampa Provides transit envelope in the median Does not meet current design standards EXPRESS LANE OCCUPANCY VEHICLE/TRANSITWAY EXPRESS LANE GENERAL GENERAL Does not meet purpose and need































































































































direct access to general purpose and express lanes.

Enhancements will be made at West Shore Boulevard.

with significant public input.

Aesthetic improvements will be determined during the design phase





















# **NORTHWEST** (VETERANS) **EXPRESSWAY CONCEPT PLANS**

**ZONE 7** 



#### **NORTHWEST (VETERANS) EXPRESSWAY EVALUATION MATRIX**

| Project Limits  Alternative and Design Option                                                                    |                                                                                                      | North of Cypress Street to<br>North of Memorial Highway