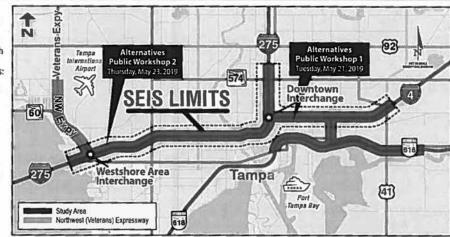

## **Alternatives Public Workshop 1**

DATE: May 21, 2019

TIME: 5:30 pm to 7:30 pm

WHERE: The Cuban Club, 2010 N. Avenida Republica de Cuba (14th St.)

Tampa, FL 33605

ATTENDEES: 116 attendees signed-in (not including project/FDOT staff)

## **Alternatives Public Workshop 2**

DATE: May 23, 2019

TIME: 5:30 pm to 7:30 pm

WHERE: Tampa Westshore Marriott, 1001 N. Westshore Boulevard

Tampa, FL 33607

ATTENDEES: 97 attendees signed-in (not including project/FDOT staff)