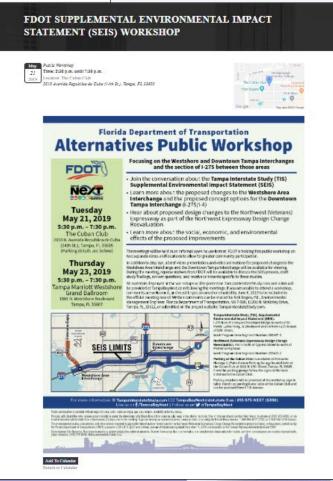

The Florida Department of Transportation invites you to attend and participate in the Florida Department of Transportation (FDOT) District Seven, Alternatives Public Workshop to learn more about the Westshore Area and Downtown Tampa Interchanges, and the I-275 corridor between these two areas. The workshop will cover the Northwest (Veterans) Expressway, and Tampa Interstate Study Segments 1A, 2A, 2B, 3A, and 3B (also referred to as Tampa Bay Next Sections 4, 5, and 6) as displayed on the map below. The Florida Department of Transportation is holding this public workshop on two separate dates and locations to allow for maximum participation. The format of each workshop will be identical, and the same information will be shown at each including material on the Northwest (Veterans) Expressway Design Change Re-evaluation. The first workshop will be held on Tuesday, May 21, 2019 from 5:30 p.m. to 7:30 p.m. at the Cuban Club, 2010 N. Avenida Republica de Cuba (14th St.), Tampa, FL. Parking is available at the Fernando Noriega Jr./Palm Avenue Parking Garage, located at 2010 N. 13th Street, Tampa, FL, located behind the Cuban Club (see map on back of page). A free parking voucher will be provided at the workshop sign-in table. Handicap parking will be available at the Cuban Club and can be accessed from E. 9th Avenue. The second workshop will be held on Thursday, May 23, 2019 from 5:30 p.m. to 7:30 p.m. at the Tampa Marriott Westshore, 1001 N. Westshore Blvd., Tampa, FL in the Grand Ballroom. Exhibits on display will show project alternatives and related information. FDOT representatives will be in attendance to answer questions and receive your comments. This letter serves as notice to property owners (pursuant to Florida Statutes 339.155(6), that all or a portion of their property is within 300 feet of the centerline of the proposed project. However, this does not mean that all properties will be directly affected

#### Alternatives Public Workshop 1 Tuesday, May 21, 2019

The Cuban Club 2010 N Avenida Republica de Cuba (14th St.) Tampa, FL 33605 5:30 p.m. - 7:30 p.m.

Alternatives Public Workshop 2 Thursday, May 23, 2019 Tampa Marriott Westshore 1001 N. Westshore Blvd. Tampa, FL 33607 5:30 p.m. - 7:30 p.m.

The Cuban Club Parking: Free parking is available at the Fernando Noriega Jr./Palm Avenue Parking Garage, located at 2010 N. 13th Street, Tampa, FL 33605, located behind the Cuban Club. (See map to the right). A free parking voucher will be provided at the workshop sign in table. Handicap parking will be available at the Cuban Club and can be accessed from E. 9th Avenue.

The Florida Department of Transportation (FDOT) invites you to attend and participate in the FDOT District Seven, Alternatives Public Workshop to learn more about the Westshore Area and Downtown Tampa Interchanges, and the I-275 corridor between these two area. The workshop will cover the Northwest (Veterans) Expressway, and Tampa Interstate Study Segments 1A, 2A, 2B, 3A, and 3B (also referred to as Tampa Bay Next Sections 4, 5, and 6).

The Alternatives Public Workshop is being held to allow interested persons an opportunity to provide comments concerning the location, conceptual design, and social, economic, and environmental effects of the Tampa Interstate Study (TIS) Supplemental Environmental Impact 🖨 These arrows show different ways to get to the parking garage Statement (SEIS) and the Northwest (Veterans) Expressway Design Change Re-evaluation.