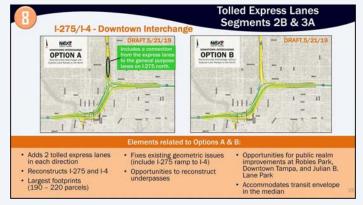

ans of comparing the alternatives, FDOT prepared a detailed evaluation matrix that shows the potential environmental impacts, such as historic resources and parks. The evaluation matrix compares differences for each alternative by segment. For more information about the preliminary study findings, please visit Zone 4.



This workshop also includes information regarding the Northwest Expressway Design Change Re-evaluation, that runs from north of Cypress Street to north of Memorial Highway. This is a separate environmental study that is evaluating the impacts of connecting the express lane system from I-275 to the Veterans Expressway, and the direct express lane connection to Tampa International Airport. Right of way is required for this project. Please visit Zone 7 for more information.



Segments 2B and 3A include the heart of the downtown interchange. There are 4 different options under consideration. Options A and B are similar in that they would reconstruct I-275 and I-4 and add two to three express lanes in each direction (shown in green). These options would remove some of the roller-coaster effect, widen the houlders, reconstruct the underpasses, and provide for a transit envelope. The main difference between Options A and B is Option A includes a connection from the express lanes to the general purpose lanes on I \( \subseteq 275 \) north, but Option B does not. These options have a larger footprint than the other 2 design options.



There are potential impacts with design options and park properties protected under Section 4(f): Design Options A, B and C will re