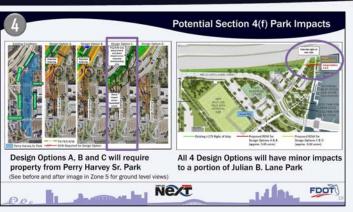

As part of the project development process and in accordance with Section 4(f) of the Department of Transportation Act of 1966, FDOT is seeking comments from the public on potential impacts to parks and recreation areas. Several alternatives under consideration would require a portion of the property from the northwest corner of Perry Harvey Sr. Park and all options potentially impact the northeast corner of the Julian B. Lane Park with a proposed bridge over the area between Green Street and the River. Comments on potential effects of the project on the activities, features and attributes of these resources are appreciated.