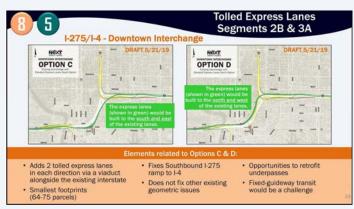

#### **ZONE 7** Northwest (Veterans) Expressway Design Change Re-evaluation

The Northwest (Veterans) Expressway Matrix compares effects of the No Further Action Alternative on surrounding social, cultural, natural, and the Northwest (Veterans) and the Northwest (Vand physical resources to effects on these same resources resulting from improvements proposed as part of the current Northwest (Veterans) Expressway Design Change Re-evaluation. The No Further Action Alternative includes all improvements approved as part of the original 1987 Northwest Hillsborough Expressway Final Environmental Impact Statement as well as improvements of subsequent re-evaluations. The formally approved improvements include the already constructed northbound and southbound SR 60 general use lanes, northbound SR 60 express lanes, SR 60/Spruce Street Interchange, SR 60/Courtney Campbell Causeway Interchange, the Independence Parkway Interchange, as well as the planned outer roadways supporting the reconfigured Westshore Area Interchange.

|                                                                                                                  | NORTHWEST (VETERANS) EXPRESSW.                                                                          | AY EVALUATION MATRIX                                                                                                                                                                                                                                         |                   |  |  |  |
|------------------------------------------------------------------------------------------------------------------|---------------------------------------------------------------------------------------------------------|--------------------------------------------------------------------------------------------------------------------------------------------------------------------------------------------------------------------------------------------------------------|-------------------|--|--|--|
|                                                                                                                  | Project Limits                                                                                          | North of Cypress Stre<br>North of Memorial Hig                                                                                                                                                                                                               |                   |  |  |  |
| Alt                                                                                                              | ernative and Design Option                                                                              | No Further Action (Includes 1987 FEIS & 1992 & 1999 Re-evaluations - Constructed NB & SB SR 60 general use lanes, NB SR 60 express lanes, SR 60/Spruce Street Interchange, SR 60/Courtney Campbell Causeway Interchange, & Independence Parkway Interchange) | Proposed Improver |  |  |  |
|                                                                                                                  | Provides Express Bus/BRT Opportunities                                                                  | No                                                                                                                                                                                                                                                           | Yes               |  |  |  |
| Accommodates Transit Operation                                                                                   | Supports Connections to Existing and Planned Services (e.g.<br>Westshore circulator, multimodal center) | Yes                                                                                                                                                                                                                                                          | Yes               |  |  |  |
| 52507 V VS N                                                                                                     | Improves Existing Connections                                                                           | Yes                                                                                                                                                                                                                                                          |                   |  |  |  |
| Neighborhood Connections                                                                                         | Provides New Connections                                                                                | Yes                                                                                                                                                                                                                                                          | Yes               |  |  |  |
| 0.1                                                                                                              | Historic Register Buildings Impacted                                                                    | 0                                                                                                                                                                                                                                                            | 0                 |  |  |  |
| Cultural Resources                                                                                               | Archeological Sites Impacted                                                                            | Ó                                                                                                                                                                                                                                                            | 0                 |  |  |  |
| Parks and<br>Recreational Areas                                                                                  | Resources Potentially Impacted                                                                          | 0                                                                                                                                                                                                                                                            | 0                 |  |  |  |
| Community Resources Directly<br>Impacted (e.g. schools, religious<br>facilities, hospitals, fire stations, etc.) | Number                                                                                                  | 1                                                                                                                                                                                                                                                            | 1                 |  |  |  |
|                                                                                                                  | Acres of Wetlands/Seagrasses impacted                                                                   | 0.20/0.0                                                                                                                                                                                                                                                     | 0.20/0.0          |  |  |  |
|                                                                                                                  | Potential for Encroachment on Floodplains                                                               | Minimal                                                                                                                                                                                                                                                      | Minimal           |  |  |  |
| Natural Resources                                                                                                | Acres of Surface Waters Impacted                                                                        | 9.34                                                                                                                                                                                                                                                         | 9.34              |  |  |  |
|                                                                                                                  | Probability of Effect to Threatened &<br>Endangered Species (Low/Med/High)                              | Low                                                                                                                                                                                                                                                          | Low               |  |  |  |
| THE SECOND STATE OF THE SECOND PROJECT OF                                                                        | Noise Sensitive Sites                                                                                   | 1                                                                                                                                                                                                                                                            | 1                 |  |  |  |
| Physical Resources                                                                                               | Number of Contaminated Sites<br>Rated High or Medium Risk                                               | 2                                                                                                                                                                                                                                                            | 2                 |  |  |  |
|                                                                                                                  | Number of Parcel Impacted/Already Purchased/<br>Remaining to Purchase                                   | 11/2/9                                                                                                                                                                                                                                                       | 11/2/9            |  |  |  |
| R/W Impacts                                                                                                      | Remaining Business Relocations                                                                          | 14                                                                                                                                                                                                                                                           | 14                |  |  |  |
|                                                                                                                  | Remaining Residential Relocations                                                                       | 0                                                                                                                                                                                                                                                            | 0                 |  |  |  |
|                                                                                                                  | Design                                                                                                  | \$1.97                                                                                                                                                                                                                                                       | \$10.80           |  |  |  |
|                                                                                                                  | Right-of-Way                                                                                            | \$69.90                                                                                                                                                                                                                                                      | \$69.90           |  |  |  |
| Preliminary Estimated Capital Cost<br>(millions)                                                                 | Construction                                                                                            | \$32.80                                                                                                                                                                                                                                                      | \$170.40          |  |  |  |
| NO 0000 2                                                                                                        | Construction Engineering and Inspection                                                                 | \$1.97                                                                                                                                                                                                                                                       | \$10.90           |  |  |  |
|                                                                                                                  | Total                                                                                                   | \$106.64 \$26                                                                                                                                                                                                                                                |                   |  |  |  |