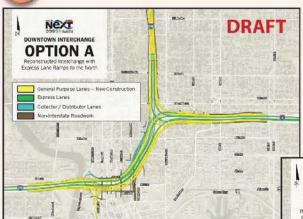

#### **ZONE 7** Northwest (Veterans) Expressway Design Change Re-evaluation

The Northwest (Veterans) Expressway Matrix compares effects of the No Further Action Alternative on surrounding social, cultural, natural, and the Northwest (Veterans) and the Northwest (Vand physical resources to effects on these same resources resulting from improvements proposed as part of the current Northwest (Veterans) Expressway Design Change Re-evaluation. The No Further Action Alternative includes all improvements approved as part of the original 1987 Northwest Hillsborough Expressway Final Environmental Impact Statement as well as improvements of subsequent re-evaluations. The formally approved improvements include the already constructed northbound and southbound SR 60 general use lanes, northbound SR 60 express lanes, SR 60/Spruce Street Interchange, SR 60/Courtney Campbell Causeway Interchange, the Independence Parkway Interchange, as well as the planned outer roadways supporting the reconfigured Westshore Area Interchange.

|                                                                                                                  | NORTHWEST (VETERANS) EXPRESSW.                                                                          | AY EVALUATION MATRIX                                                                                                                                                                                                                                         |                   |  |  |  |
|------------------------------------------------------------------------------------------------------------------|---------------------------------------------------------------------------------------------------------|--------------------------------------------------------------------------------------------------------------------------------------------------------------------------------------------------------------------------------------------------------------|-------------------|--|--|--|
|                                                                                                                  | Project Limits                                                                                          | North of Cypress Stre<br>North of Memorial Hig                                                                                                                                                                                                               |                   |  |  |  |
| Alt                                                                                                              | ernative and Design Option                                                                              | No Further Action (Includes 1987 FEIS & 1992 & 1999 Re-evaluations - Constructed NB & SB SR 60 general use lanes, NB SR 60 express lanes, SR 60/Spruce Street Interchange, SR 60/Courtney Campbell Causeway Interchange, & Independence Parkway Interchange) | Proposed Improver |  |  |  |
|                                                                                                                  | Provides Express Bus/BRT Opportunities                                                                  | No                                                                                                                                                                                                                                                           | Yes               |  |  |  |
| Accommodates Transit Operation                                                                                   | Supports Connections to Existing and Planned Services (e.g.<br>Westshore circulator, multimodal center) | Yes                                                                                                                                                                                                                                                          | Yes               |  |  |  |
| 52507 V VS N                                                                                                     | Improves Existing Connections                                                                           | Yes                                                                                                                                                                                                                                                          |                   |  |  |  |
| Neighborhood Connections                                                                                         | Provides New Connections                                                                                | Yes                                                                                                                                                                                                                                                          | Yes               |  |  |  |
| 0.1                                                                                                              | Historic Register Buildings Impacted                                                                    | 0                                                                                                                                                                                                                                                            | 0                 |  |  |  |
| Cultural Resources                                                                                               | Archeological Sites Impacted                                                                            | Ó                                                                                                                                                                                                                                                            | 0                 |  |  |  |
| Parks and<br>Recreational Areas                                                                                  | Resources Potentially Impacted                                                                          | 0                                                                                                                                                                                                                                                            | 0                 |  |  |  |
| Community Resources Directly<br>Impacted (e.g. schools, religious<br>facilities, hospitals, fire stations, etc.) | Number                                                                                                  | 1                                                                                                                                                                                                                                                            | 1                 |  |  |  |
|                                                                                                                  | Acres of Wetlands/Seagrasses impacted                                                                   | 0.20/0.0                                                                                                                                                                                                                                                     | 0.20/0.0          |  |  |  |
|                                                                                                                  | Potential for Encroachment on Floodplains                                                               | Minimal                                                                                                                                                                                                                                                      | Minimal           |  |  |  |
| Natural Resources                                                                                                | Acres of Surface Waters Impacted                                                                        | 9.34                                                                                                                                                                                                                                                         | 9.34              |  |  |  |
|                                                                                                                  | Probability of Effect to Threatened &<br>Endangered Species (Low/Med/High)                              | Low                                                                                                                                                                                                                                                          | Low               |  |  |  |
| THE SECOND STATE OF THE SECOND PROJECT OF                                                                        | Noise Sensitive Sites                                                                                   | 1                                                                                                                                                                                                                                                            | 1                 |  |  |  |
| Physical Resources                                                                                               | Number of Contaminated Sites<br>Rated High or Medium Risk                                               | 2                                                                                                                                                                                                                                                            | 2                 |  |  |  |
|                                                                                                                  | Number of Parcel Impacted/Already Purchased/<br>Remaining to Purchase                                   | 11/2/9                                                                                                                                                                                                                                                       | 11/2/9            |  |  |  |
| R/W Impacts                                                                                                      | Remaining Business Relocations                                                                          | 14                                                                                                                                                                                                                                                           | 14                |  |  |  |
|                                                                                                                  | Remaining Residential Relocations                                                                       | 0                                                                                                                                                                                                                                                            | 0                 |  |  |  |
|                                                                                                                  | Design                                                                                                  | \$1.97                                                                                                                                                                                                                                                       | \$10.80           |  |  |  |
|                                                                                                                  | Right-of-Way                                                                                            | \$69.90                                                                                                                                                                                                                                                      | \$69.90           |  |  |  |
| Preliminary Estimated Capital Cost<br>(millions)                                                                 | Construction                                                                                            | \$32.80                                                                                                                                                                                                                                                      | \$170.40          |  |  |  |
| NO 0000 2                                                                                                        | Construction Engineering and Inspection                                                                 | \$1.97                                                                                                                                                                                                                                                       | \$10.90           |  |  |  |
|                                                                                                                  | Total                                                                                                   | \$106.64 \$26                                                                                                                                                                                                                                                |                   |  |  |  |