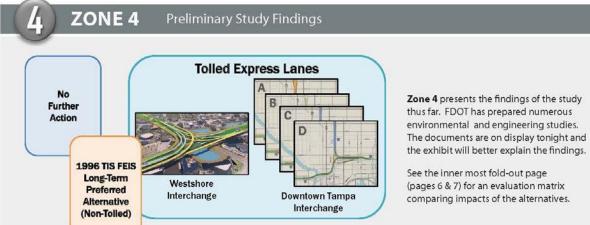

#### **PRELIMINARY STUDY FINDINGS**

## **ALTERNATIVES EVALUATION MATRIX**

As a means of comparing the alternatives, FDOT prepared a detailed evaluation matrix that shows the potential environmental impacts, such as historic resources and parks. The evaluation matrix compares differences for the experimental impacts of the evaluation oeach alternative by segment. For more information about the preliminary study findings, please visit **Zone 4**. These findings will be updated throughout the study as the concepts are further refined.