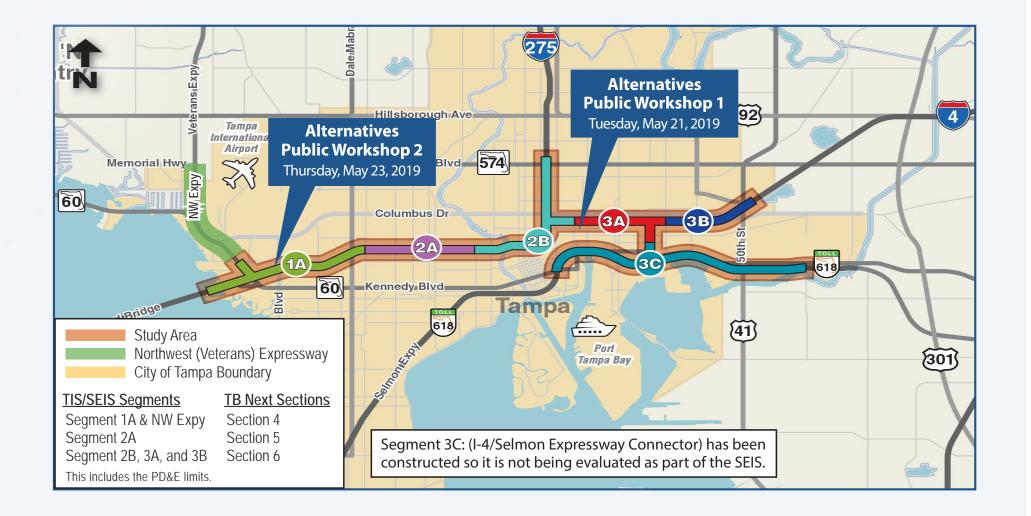

The Florida Department of Transportation invites you to attend and participate in the Florida Department of Transportation (FDOT) District Seven, Alternatives Public Workshop to learn more about the Westshore Area and Downtown Tampa Interchanges, and the I-275 corridor between these two areas. The workshop will cover the Northwest (Veterans) Expressway, and Tampa Interstate Study Segments 1A, 2A, 2B, 3A, and 3B (also referred to as Tampa Bay Next Sections 4, 5, and 6) as displayed on the map below. The Florida Department of Transportation is holding this public workshop on two separate dates and locations to allow for maximum participation. The format of each workshop will be identical, and the same information will be shown at each including material on the Northwest (Veterans) Expressway Design Change Re-evaluation. The first workshop will be held on Tuesday, May 21, 2019 from 5:30 p.m. to 7:30 p.m. at the Cuban Club, 2010 N. Avenida Republica de Cuba (14th St.), Tampa, FL. Parking is available at the Fernando Noriega Jr./Palm Avenue Parking Garage, located at 2010 N. 13th Street, Tampa, FL, located behind the Cuban Club (see map on back of page). A free parking voucher will be provided at the workshop sign-in table. Handicap parking will be available at the Cuban Club and can be accessed from E. 9th Avenue. The second workshop will be held on Thursday, May 23, 2019 from 5:30 p.m. to 7:30 p.m. at the Tampa Marriott Westshore, 1001 N. Westshore Blvd., Tampa, FL in the Grand Ballroom. Exhibits on display will show project alternatives and related information. FDOT representatives will be in attendance to answer questions and receive your comments. This letter serves as notice to property owners (pursuant to Florida Statutes 339.155(6), that all or a portion of their property is within 300 feet of the centerline of the proposed project. However, this does not mean that all properties will be directly affected

The Florida Department of Transportation (FDOT) invites you to attend and participate in the FDOT District Seven, Alternatives Public Workshop to learn more about the Westshore Area and Downtown Tampa Interchanges, and the I-275 corridor between these two area. The workshop will cover the Northwest (Veterans) Expressway, and Tampa Interstate Study Segments 1A, 2A, 2B, 3A, and 3B (also referred to as Tampa Bay Next Sections 4, 5, and 6).

Welcome to the Florida Department of Transportation (FDOT) District Seven, Alternatives Public Workshop that includes information on the Westshore Area and Downtown Tampa Interchanges, and the I-275 corridor between these areas. The workshop includes information about the Northwest (Veterans) Expressway, and Tampa Interstate Study (TIS) Segments 1A, 2A, 2B, 3A, and 3B, also referred to as Tampa Bay Next Sections 4, 5, and 6, as displayed on the map below. FDOT is holding this public workshop on two separate dates and locations to allow for maximum participation. The format of each workshop is identical, and the same information is being shown at each including material on the Northwest (Veterans) Expressway Design Change Re-evaluation. Exhibits on display show project alternatives and related information. FDOT representatives are in attendance to answer questions and receive your comments.