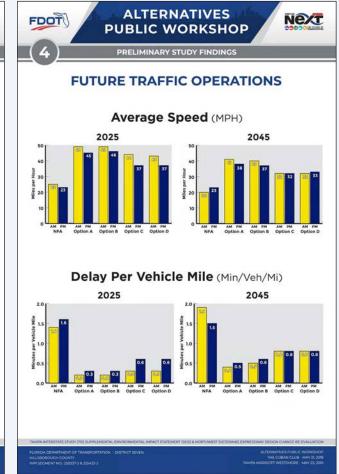

#### **PRELIMINARY STUDY FINDINGS**

## **ALTERNATIVES EVALUATION MATRIX**

As a means of comparing the alternatives, FDOT prepared a detailed evaluation matrix that shows the potential environmental impacts, such as historic resources and parks. The evaluation matrix compares differences for the experimental impacts of the evaluation oeach alternative by segment. For more information about the preliminary study findings, please visit **Zone 4**. These findings will be updated throughout the study as the concepts are further refined.