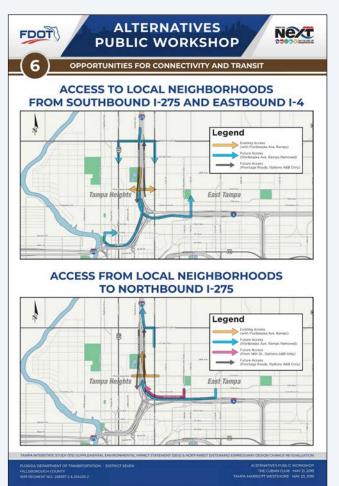

ATEMENT (SEIS) & NORTHWEST (VETERANS) EXPRESSWAY DESIGN CHANGE RE-EVALUATION

FLORIDA DEPARTMENT OF TRANSPORTATION | DISTRICT SEVEN HILLSBOROUGH COUNTY ALTERNATIVES PUBLIC WORKSHOP THE CUBAN CLUB MAY 21, 2019 TAMPA MARRIOTT WESTSHORE MAY 23, 2019

**ALTERNATIVES** FDOT NEXT **PUBLIC WORKSHOP** STUDY INTRODUCTION - TIS HISTORY 1996 TIS FEIS LONG-TERM PREFERRED (NON-TOLLED) Adds non-tolled express lanes in each direction Does not provide direct express lane access to Westshore or Downtown Tampa Provides transit envelope in the median Does not meet current design standards EXPRESS LANE OCCUPANCY VEHICLE/TRANSITWAY EXPRESS LANE GENERAL GENERAL Does not meet purpose and need































































































































direct access to general purpose and express lanes.

Enhancements will be made at West Shore Boulevard.

with significant public input.

Aesthetic improvements will be determined during the design phase





















# **NORTHWEST** (VETERANS) **EXPRESSWAY CONCEPT PLANS**

**ZONE 7** 



#### **NORTHWEST (VETERANS) EXPRESSWAY EVALUATION MATRIX**

| Project Limits  Alternative and Design Option                                                                    |                                                                                                      | North of Cypress Street to<br>North of Memorial Highway