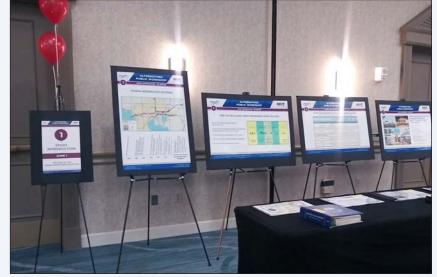

#### ZONE 1 Study Introduction: History of Tampa Interstate Study (TIS)

and Transit

| 1985<br>- 1989                                    | 1997 &<br>1999                                                                       | 2000 -<br>2015                                                                                 | 2015                                      | 2016         | 2017                                                                       | 2017 - 2019                                                     | May 2019                                                   |
|---------------------------------------------------|--------------------------------------------------------------------------------------|------------------------------------------------------------------------------------------------|-------------------------------------------|--------------|----------------------------------------------------------------------------|-----------------------------------------------------------------|------------------------------------------------------------|
| Tampa<br>Interstate<br>Study (TIS)<br>Master Plan | Tampa Interstate<br>Study (TIS)<br>Final EIS (FEIS)<br>Records of<br>Decision (RODs) | Reevaluate and<br>Construct Outer<br>Roadways on<br>I-275, I-4, and<br>the Selmon<br>Connector | Tampa Bay<br>Express (TBX)<br>Master Plan | TBX<br>Reset | Launched<br>Tampa Bay<br>Next and<br>started<br>Supplemental<br>EIS (SEIS) | Intense Public<br>Engagement<br>including<br>Public<br>Workshop | Public<br>Workshops<br>and Draft<br>Documents<br>Available |

Zone 1 provides the background of the original EIS that was approved by the Federal Highway Administration (FHWA) in 1996.

### ZONE 2

#### Overview: Supplemental Environmental Impact Statement (SEIS)

Zone 2 provides an overview of the study FDOT is conducting now, called the SEIS. The SEIS is an update to the original 1996 document.