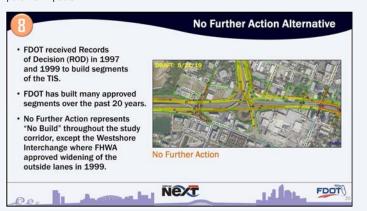

#### **ZONE 7** Northwest (Veterans) Expressway Design Change Re-evaluation

The Northwest (Veterans) Expressway Matrix compares effects of the No Further Action Alternative on surrounding social, cultural, natural, and the Northwest (Veterans) and the Northwest (Vand physical resources to effects on these same resources resulting from improvements proposed as part of the current Northwest (Veterans) Expressway Design Change Re-evaluation. The No Further Action Alternative includes all improvements approved as part of the original 1987 Northwest Hillsborough Expressway Final Environmental Impact Statement as well as improvements of subsequent re-evaluations. The formally approved improvements include the already constructed northbound and southbound SR 60 general use lanes, northbound SR 60 express lanes, SR 60/Spruce Street Interchange, SR 60/Courtney Campbell Causeway Interchange, the Independence Parkway Interchange, as well as the planned outer roadways supporting the reconfigured Westshore Area Interchange.

|                                                                                                                  | NORTHWEST (VETERANS) EXPRESSW.                                                                          | AY EVALUATION MATRIX                                                                                                                                                                                                                                         |                   |  |  |  |
|------------------------------------------------------------------------------------------------------------------|---------------------------------------------------------------------------------------------------------|--------------------------------------------------------------------------------------------------------------------------------------------------------------------------------------------------------------------------------------------------------------|-------------------|--|--|--|
|                                                                                                                  | Project Limits                                                                                          | North of Cypress Stre<br>North of Memorial Hig                                                                                                                                                                                                               |                   |  |  |  |
| Alt                                                                                                              | ernative and Design Option                                                                              | No Further Action (Includes 1987 FEIS & 1992 & 1999 Re-evaluations - Constructed NB & SB SR 60 general use lanes, NB SR 60 express lanes, SR 60/Spruce Street Interchange, SR 60/Courtney Campbell Causeway Interchange, & Independence Parkway Interchange) | Proposed Improver |  |  |  |
|                                                                                                                  | Provides Express Bus/BRT Opportunities                                                                  | No                                                                                                                                                                                                                                                           | Yes               |  |  |  |
| Accommodates Transit Operation                                                                                   | Supports Connections to Existing and Planned Services (e.g.<br>Westshore circulator, multimodal center) | Yes                                                                                                                                                                                                                                                          | Yes               |  |  |  |
| 52507 V VS N                                                                                                     | Improves Existing Connections                                                                           | Yes                                                                                                                                                                                                                                                          |                   |  |  |  |
| Neighborhood Connections                                                                                         | Provides New Connections                                                                                | Yes                                                                                                                                                                                                                                                          | Yes               |  |  |  |
| 0.1                                                                                                              | Historic Register Buildings Impacted                                                                    | 0                                                                                                                                                                                                                                                            | 0                 |  |  |  |
| Cultural Resources                                                                                               | Archeological Sites Impacted                                                                            | Ó                                                                                                                                                                                                                                                            | 0                 |  |  |  |
| Parks and<br>Recreational Areas                                                                                  | Resources Potentially Impacted                                                                          | 0                                                                                                                                                                                                                                                            | 0                 |  |  |  |
| Community Resources Directly<br>Impacted (e.g. schools, religious<br>facilities, hospitals, fire stations, etc.) | Number                                                                                                  | 1                                                                                                                                                                                                                                                            | 1                 |  |  |  |
|                                                                                                                  | Acres of Wetlands/Seagrasses impacted                                                                   | 0.20/0.0                                                                                                                                                                                                                                                     | 0.20/0.0          |  |  |  |
|                                                                                                                  | Potential for Encroachment on Floodplains                                                               | Minimal                                                                                                                                                                                                                                                      | Minimal           |  |  |  |
| Natural Resources                                                                                                | Acres of Surface Waters Impacted                                                                        | 9.34                                                                                                                                                                                                                                                         | 9.34              |  |  |  |
|                                                                                                                  | Probability of Effect to Threatened &<br>Endangered Species (Low/Med/High)                              | Low                                                                                                                                                                                                                                                          | Low               |  |  |  |
| THE SECOND STATE OF THE SECOND PROJECT OF                                                                        | Noise Sensitive Sites                                                                                   | 1                                                                                                                                                                                                                                                            | 1                 |  |  |  |
| Physical Resources                                                                                               | Number of Contaminated Sites<br>Rated High or Medium Risk                                               | 2                                                                                                                                                                                                                                                            | 2                 |  |  |  |
|                                                                                                                  | Number of Parcel Impacted/Already Purchased/<br>Remaining to Purchase                                   | 11/2/9                                                                                                                                                                                                                                                       | 11/2/9            |  |  |  |
| R/W Impacts                                                                                                      | Remaining Business Relocations                                                                          | 14                                                                                                                                                                                                                                                           | 14                |  |  |  |
|                                                                                                                  | Remaining Residential Relocations                                                                       | 0                                                                                                                                                                                                                                                            | 0                 |  |  |  |
|                                                                                                                  | Design                                                                                                  | \$1.97                                                                                                                                                                                                                                                       | \$10.80           |  |  |  |
|                                                                                                                  | Right-of-Way                                                                                            | \$69.90                                                                                                                                                                                                                                                      | \$69.90           |  |  |  |
| Preliminary Estimated Capital Cost<br>(millions)                                                                 | Construction                                                                                            | \$32.80                                                                                                                                                                                                                                                      | \$170.40          |  |  |  |
| NO 0000 2                                                                                                        | Construction Engineering and Inspection                                                                 | \$1.97                                                                                                                                                                                                                                                       | \$10.90           |  |  |  |
|                                                                                                                  | Total                                                                                                   | \$106.64 \$26                                                                                                                                                                                                                                                |                   |  |  |  |