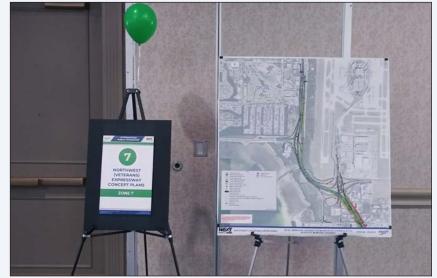

#### **ZONE 7** Northwest (Veterans) Expressway Design Change Re-evaluation

The Northwest (Veterans) Expressway Matrix compares effects of the No Further Action Alternative on surrounding social, cultural, natural, and the Northwest (Veterans) and the Northwest (Vand physical resources to effects on these same resources resulting from improvements proposed as part of the current Northwest (Veterans) Expressway Design Change Re-evaluation. The No Further Action Alternative includes all improvements approved as part of the original 1987 Northwest Hillsborough Expressway Final Environmental Impact Statement as well as improvements of subsequent re-evaluations. The formally approved improvements include the already constructed northbound and southbound SR 60 general use lanes, northbound SR 60 express lanes, SR 60/Spruce Street Interchange, SR 60/Courtney Campbell Causeway Interchange, the Independence Parkway Interchange, as well as the planned outer roadways supporting the reconfigured Westshore Area Interchange.

|                                                                                                                  | NORTHWEST (VETERANS) EXPRESSW.                                                                          | AY EVALUATION MATRIX                                                                                                                                                                                                                                         |                   |  |  |  |
|------------------------------------------------------------------------------------------------------------------|---------------------------------------------------------------------------------------------------------|--------------------------------------------------------------------------------------------------------------------------------------------------------------------------------------------------------------------------------------------------------------|-------------------|--|--|--|
|                                                                                                                  | Project Limits                                                                                          | North of Cypress Stre<br>North of Memorial Hig                                                                                                                                                                                                               |                   |  |  |  |
| Alt                                                                                                              | ernative and Design Option                                                                              | No Further Action (Includes 1987 FEIS & 1992 & 1999 Re-evaluations - Constructed NB & SB SR 60 general use lanes, NB SR 60 express lanes, SR 60/Spruce Street Interchange, SR 60/Courtney Campbell Causeway Interchange, & Independence Parkway Interchange) | Proposed Improver |  |  |  |
|                                                                                                                  | Provides Express Bus/BRT Opportunities                                                                  | No                                                                                                                                                                                                                                                           | Yes               |  |  |  |
| Accommodates Transit Operation                                                                                   | Supports Connections to Existing and Planned Services (e.g.<br>Westshore circulator, multimodal center) | Yes                                                                                                                                                                                                                                                          | Yes               |  |  |  |
| 52507 V VS N                                                                                                     | Improves Existing Connections                                                                           | Yes                                                                                                                                                                                                                                                          |                   |  |  |  |
| Neighborhood Connections                                                                                         | Provides New Connections                                                                                | Yes                                                                                                                                                                                                                                                          | Yes               |  |  |  |
| 0.1                                                                                                              | Historic Register Buildings Impacted                                                                    | 0                                                                                                                                                                                                                                                            | 0                 |  |  |  |
| Cultural Resources                                                                                               | Archeological Sites Impacted                                                                            | Ó                                                                                                                                                                                                                                                            | 0                 |  |  |  |
| Parks and<br>Recreational Areas                                                                                  | Resources Potentially Impacted                                                                          | 0                                                                                                                                                                                                                                                            | 0                 |  |  |  |
| Community Resources Directly<br>Impacted (e.g. schools, religious<br>facilities, hospitals, fire stations, etc.) | Number                                                                                                  | 1                                                                                                                                                                                                                                                            | 1                 |  |  |  |
|                                                                                                                  | Acres of Wetlands/Seagrasses impacted                                                                   | 0.20/0.0                                                                                                                                                                                                                                                     | 0.20/0.0          |  |  |  |
|                                                                                                                  | Potential for Encroachment on Floodplains                                                               | Minimal                                                                                                                                                                                                                                                      | Minimal           |  |  |  |
| Natural Resources                                                                                                | Acres of Surface Waters Impacted                                                                        | 9.34                                                                                                                                                                                                                                                         | 9.34              |  |  |  |
|                                                                                                                  | Probability of Effect to Threatened &<br>Endangered Species (Low/Med/High)                              | Low                                                                                                                                                                                                                                                          | Low               |  |  |  |
| THE SECOND STATE OF THE SECOND PROJECT OF                                                                        | Noise Sensitive Sites                                                                                   | 1                                                                                                                                                                                                                                                            | 1                 |  |  |  |
| Physical Resources                                                                                               | Number of Contaminated Sites<br>Rated High or Medium Risk                                               | 2                                                                                                                                                                                                                                                            | 2                 |  |  |  |
|                                                                                                                  | Number of Parcel Impacted/Already Purchased/<br>Remaining to Purchase                                   | 11/2/9                                                                                                                                                                                                                                                       | 11/2/9            |  |  |  |
| R/W Impacts                                                                                                      | Remaining Business Relocations                                                                          | 14                                                                                                                                                                                                                                                           | 14                |  |  |  |
|                                                                                                                  | Remaining Residential Relocations                                                                       | 0                                                                                                                                                                                                                                                            | 0                 |  |  |  |
|                                                                                                                  | Design                                                                                                  | \$1.97                                                                                                                                                                                                                                                       | \$10.80           |  |  |  |
|                                                                                                                  | Right-of-Way                                                                                            | \$69.90                                                                                                                                                                                                                                                      | \$69.90           |  |  |  |
| Preliminary Estimated Capital Cost<br>(millions)                                                                 | Construction                                                                                            | \$32.80                                                                                                                                                                                                                                                      | \$170.40          |  |  |  |
| NO 0000 2                                                                                                        | Construction Engineering and Inspection                                                                 | \$1.97                                                                                                                                                                                                                                                       | \$10.90           |  |  |  |
|                                                                                                                  | Total                                                                                                   | \$106.64 \$26                                                                                                                                                                                                                                                |                   |  |  |  |