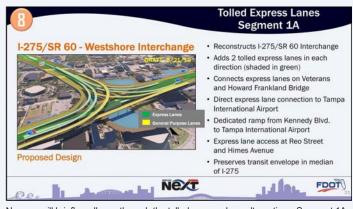

#### **ZONE 7** Northwest (Veterans) Expressway Design Change Re-evaluation

The Northwest (Veterans) Expressway Matrix compares effects of the No Further Action Alternative on surrounding social, cultural, natural, and the Northwest (Veterans) and the Northwest (Vand physical resources to effects on these same resources resulting from improvements proposed as part of the current Northwest (Veterans) Expressway Design Change Re-evaluation. The No Further Action Alternative includes all improvements approved as part of the original 1987 Northwest Hillsborough Expressway Final Environmental Impact Statement as well as improvements of subsequent re-evaluations. The formally approved improvements include the already constructed northbound and southbound SR 60 general use lanes, northbound SR 60 express lanes, SR 60/Spruce Street Interchange, SR 60/Courtney Campbell Causeway Interchange, the Independence Parkway Interchange, as well as the planned outer roadways supporting the reconfigured Westshore Area Interchange.

|                                                                                                                  | NORTHWEST (VETERANS) EXPRESSW.                                                                          | AY EVALUATION MATRIX                                                                                                                                                                                                                                         |                   |  |  |  |
|------------------------------------------------------------------------------------------------------------------|---------------------------------------------------------------------------------------------------------|--------------------------------------------------------------------------------------------------------------------------------------------------------------------------------------------------------------------------------------------------------------|-------------------|--|--|--|
|                                                                                                                  | Project Limits                                                                                          | North of Cypress Stre<br>North of Memorial Hig                                                                                                                                                                                                               |                   |  |  |  |
| Alt                                                                                                              | ernative and Design Option                                                                              | No Further Action (Includes 1987 FEIS & 1992 & 1999 Re-evaluations - Constructed NB & SB SR 60 general use lanes, NB SR 60 express lanes, SR 60/Spruce Street Interchange, SR 60/Courtney Campbell Causeway Interchange, & Independence Parkway Interchange) | Proposed Improver |  |  |  |
|                                                                                                                  | Provides Express Bus/BRT Opportunities                                                                  | No                                                                                                                                                                                                                                                           | Yes               |  |  |  |
| Accommodates Transit Operation                                                                                   | Supports Connections to Existing and Planned Services (e.g.<br>Westshore circulator, multimodal center) | Yes                                                                                                                                                                                                                                                          | Yes               |  |  |  |
| 52507 V VS N                                                                                                     | Improves Existing Connections                                                                           | Yes                                                                                                                                                                                                                                                          |                   |  |  |  |
| Neighborhood Connections                                                                                         | Provides New Connections                                                                                | Yes                                                                                                                                                                                                                                                          | Yes               |  |  |  |
| 0.1                                                                                                              | Historic Register Buildings Impacted                                                                    | 0                                                                                                                                                                                                                                                            | 0                 |  |  |  |
| Cultural Resources                                                                                               | Archeological Sites Impacted                                                                            | Ó                                                                                                                                                                                                                                                            | 0                 |  |  |  |
| Parks and<br>Recreational Areas                                                                                  | Resources Potentially Impacted                                                                          | 0                                                                                                                                                                                                                                                            | 0                 |  |  |  |
| Community Resources Directly<br>Impacted (e.g. schools, religious<br>facilities, hospitals, fire stations, etc.) | Number                                                                                                  | 1                                                                                                                                                                                                                                                            | 1                 |  |  |  |
|                                                                                                                  | Acres of Wetlands/Seagrasses impacted                                                                   | 0.20/0.0                                                                                                                                                                                                                                                     | 0.20/0.0          |  |  |  |
|                                                                                                                  | Potential for Encroachment on Floodplains                                                               | Minimal                                                                                                                                                                                                                                                      | Minimal           |  |  |  |
| Natural Resources                                                                                                | Acres of Surface Waters Impacted                                                                        | 9.34                                                                                                                                                                                                                                                         | 9.34              |  |  |  |
|                                                                                                                  | Probability of Effect to Threatened &<br>Endangered Species (Low/Med/High)                              | Low                                                                                                                                                                                                                                                          | Low               |  |  |  |
| THE SECOND STATE OF THE SECOND PROJECT OF                                                                        | Noise Sensitive Sites                                                                                   | 1                                                                                                                                                                                                                                                            | 1                 |  |  |  |
| Physical Resources                                                                                               | Number of Contaminated Sites<br>Rated High or Medium Risk                                               | 2                                                                                                                                                                                                                                                            | 2                 |  |  |  |
|                                                                                                                  | Number of Parcel Impacted/Already Purchased/<br>Remaining to Purchase                                   | 11/2/9                                                                                                                                                                                                                                                       | 11/2/9            |  |  |  |
| R/W Impacts                                                                                                      | Remaining Business Relocations                                                                          | 14                                                                                                                                                                                                                                                           | 14                |  |  |  |
|                                                                                                                  | Remaining Residential Relocations                                                                       | 0                                                                                                                                                                                                                                                            | 0                 |  |  |  |
|                                                                                                                  | Design                                                                                                  | \$1.97                                                                                                                                                                                                                                                       | \$10.80           |  |  |  |
|                                                                                                                  | Right-of-Way                                                                                            | \$69.90                                                                                                                                                                                                                                                      | \$69.90           |  |  |  |
| Preliminary Estimated Capital Cost<br>(millions)                                                                 | Construction                                                                                            | \$32.80                                                                                                                                                                                                                                                      | \$170.40          |  |  |  |
| NO 0000 2                                                                                                        | Construction Engineering and Inspection                                                                 | \$1.97                                                                                                                                                                                                                                                       | \$10.90           |  |  |  |
|                                                                                                                  | Total                                                                                                   | \$106.64 \$26                                                                                                                                                                                                                                                |                   |  |  |  |