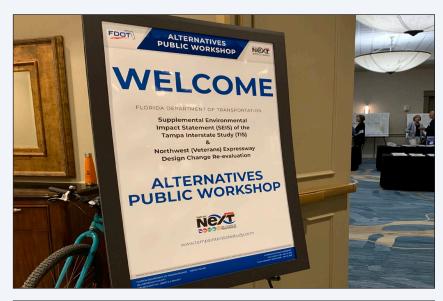

#### **BIENVENIDO**

## Welcome!

Si necesita ayuda con la traducción, comuníquese con Zenia Gallo o Sandra Guerrero en la mesa de registro. Si usted tiene preguntas o commentarios o si simplemente desea más información sobre este proyecto, póngase en contacto con Lilliam Escalera por teléfono (813) 975-6445 o correo electrónico lilliam.escalera@dot.state.fl.us.

Welcome to the Florida Department of Transportation (FDOT) District Seven, Alternatives Public Workshop that includes information on the Westshore Area and Downtown Tampa Interchanges, and the I-275 corridor between these areas. The workshop includes information about the Northwest (Veterans) Expressway, and Tampa Interstate Study (TIS) Segments 1A, 2A, 2B, 3A, and 3B, also referred to as Tampa Bay Next Sections 4, 5, and 6, as displayed on the map below. FDOT is holding this public workshop on two separate dates and locations to allow for maximum participation. The format of each workshop is identical, and the same information is being shown at each including material on the Northwest (Veterans) Expressway Design Change Re-evaluation. Exhibits on display show project alternatives and related information. FDOT representatives are in attendance to answer questions and receive your comments.