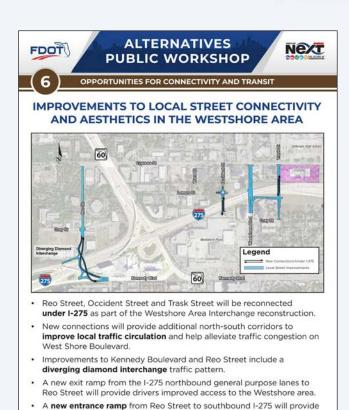

ENT (SEIS) & NORTHWEST (VETERANS) EXPRESSWAY DESIGN CHANGE RE-EVALUATION

FLORIDA DEPARTMENT OF TRANSPORTATION | DISTRICT SEVEN HILLSBOROUGH COUNTY ALTERNATIVES PUBLIC WORKSHOP THE CUBAN CLUB MAY 21, 2019 TAMPA MARRIOTT WESTSHORE MAY 23, 2019

**ALTERNATIVES** FDOT NEXT **PUBLIC WORKSHOP** STUDY INTRODUCTION - TIS HISTORY 1996 TIS FEIS LONG-TERM PREFERRED (NON-TOLLED) Adds non-tolled express lanes in each direction Does not provide direct express lane access to Westshore or Downtown Tampa Provides transit envelope in the median Does not meet current design standards EXPRESS LANE OCCUPANCY VEHICLE/TRANSITWAY EXPRESS LANE GENERAL GENERAL Does not meet purpose and need































































































































direct access to general purpose and express lanes.

Enhancements will be made at West Shore Boulevard.

with significant public input.

Aesthetic improvements will be determined during the design phase





















# **NORTHWEST** (VETERANS) **EXPRESSWAY CONCEPT PLANS**

**ZONE 7** 



#### **NORTHWEST (VETERANS) EXPRESSWAY EVALUATION MATRIX**

| Project Limits  Alternative and Design Option                                                                    |                                                                                                      | North of Cypress Street to<br>North of Memorial Highway