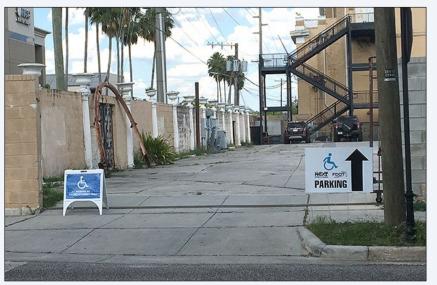

The Cuban Club Parking: Free parking is available at the Fernando Noriega Jr./Palm Avenue Parking Garage, located at 2010 N. 13th Street, Tampa, FL 33605, located behind the Cuban Club. (See map to the right). A free parking voucher will be provided at the workshop sign in table. Handicap parking will be available at the Cuban Club and can be accessed from E. 9th Avenue.

The Cuban Club Parking on May 21, 2019 E ath Ave

Information related to Historic Resources will be provided at the Alternatives Public Workshop. This information will present the Section 106 process and schedule for identifying and evaluating historic resources, determining significant historic properties, and evaluating potential impacts to