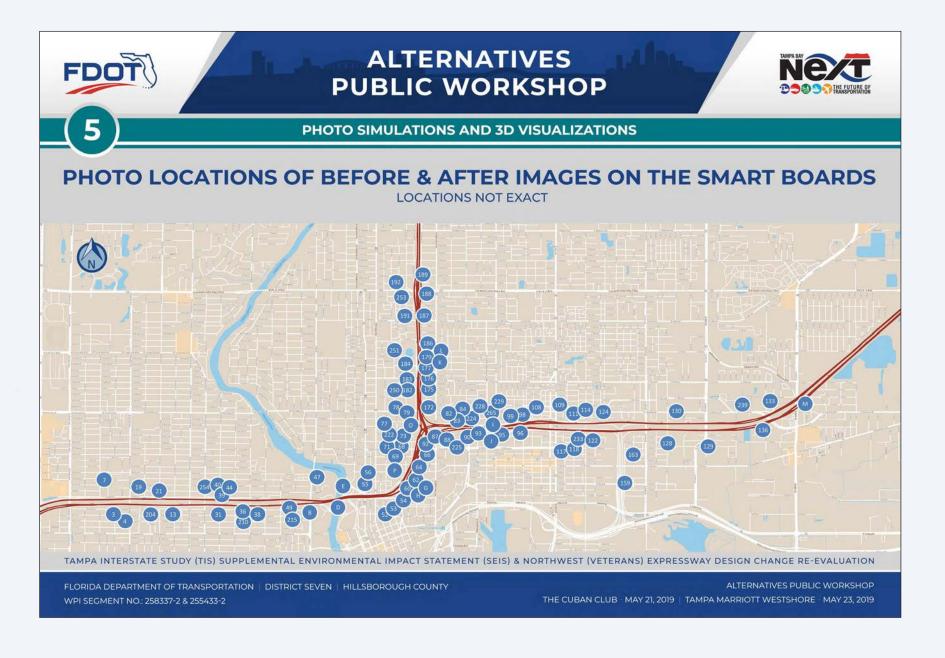

### **Workshop Zones**

To help you navigate our Public Workshop, we divided the room into nine zones. FDOT staff is available to help walk you through the zones and explain all of the information. The Florida Department of Transportation (FDOT) is working with the community to take a fresh look at a long-standing plan to improve and modernize Tampa's interstate system. The purpose of this workshop is to share project information and to gather community input for the Tampa Interstate Study (TIS) Supplemental Environmental Impact Statement (SEIS) and Northwest (Veterans) Expressway Design Change Re-evaluation.

Overview: Supplemental Environmental

**Preliminary Study Findings** 

Opportunities for Connectivity

Northwest (Veterans) Expressway Concept Plans

**Photo Simulations** and 3D Visualizations

Tampa Bay Next Program and Adjacent Projects