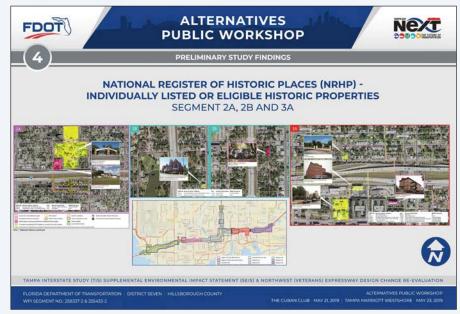

#### **PRELIMINARY STUDY FINDINGS**

## **ALTERNATIVES EVALUATION MATRIX**

As a means of comparing the alternatives, FDOT prepared a detailed evaluation matrix that shows the potential environmental impacts, such as historic resources and parks. The evaluation matrix compares differences for the experimental impacts of the evaluation oeach alternative by segment. For more information about the preliminary study findings, please visit **Zone 4**. These findings will be updated throughout the study as the concepts are further refined.