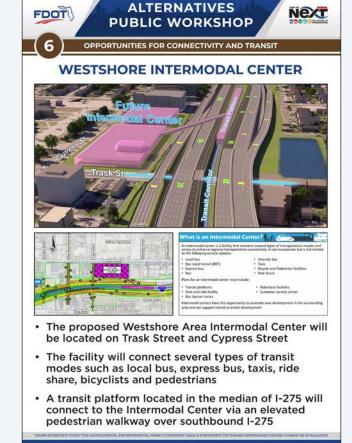

AMPA MARRIOTT WESTSHORE MAY 23, 2019

**ALTERNATIVES** FDOT NEXT **PUBLIC WORKSHOP** STUDY INTRODUCTION - TIS HISTORY 1996 TIS FEIS LONG-TERM PREFERRED (NON-TOLLED) Adds non-tolled express lanes in each direction Does not provide direct express lane access to Westshore or Downtown Tampa Provides transit envelope in the median Does not meet current design standards EXPRESS LANE OCCUPANCY VEHICLE/TRANSITWAY EXPRESS LANE GENERAL GENERAL Does not meet purpose and need































































































































direct access to general purpose and express lanes.

Enhancements will be made at West Shore Boulevard.

with significant public input.

Aesthetic improvements will be determined during the design phase





















# **NORTHWEST** (VETERANS) **EXPRESSWAY CONCEPT PLANS**

**ZONE 7** 



#### **NORTHWEST (VETERANS) EXPRESSWAY EVALUATION MATRIX**

| Project Limits  Alternative and Design Option                                                                    |                                                                                                      | North of Cypress Street to<br>North of Memorial Highway                                                                                                                                                                                          |                     |
|------------------------------------------------------------------------------------------------------------------|-----------------------------------------------