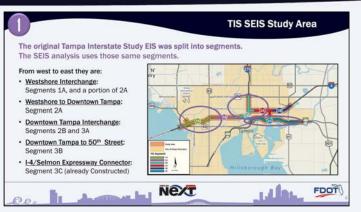

sues we will be able to make a good decision



This is a complex project, and we have a lot of information on display tonight. To help you navigate our public workshop, we divided the room into nine zones. At the top left corner of each slide, there is a reference to one of the nine zones. Not only do we have printed exhibits and physical documents, we also have smartboards and TV's to help you visualize the project alternatives. FDOT staff is also available to help walk you through the zones and explain all of the information.



The original project included certain commitments that remain valid today. Many of these have been implemented as portions of the project that were constructed throughout the past two decades. New commitments may be added throughout the course of this process.



To get started, Zone 1 provides a study introduction and brief history of the Tampa Interstate Study, including how the project, was originally segmented, which is a little different than the TB Next Segments

The Westshore Interchange falls within Segment 1A and a portion of 2A. The Downtown Interchange is within Segments 2B and 3A. Segment 3C is the I-4/Selmon Expressway Connector, which has already been constructed



After the Supplemental EIS kicked off, FDOT hosted a public workshop in October 2017. Since then, we refined the alternatives, evaluated potential impacts, and prepared draft reports. Tonight's workshop is a chance for you to learn more, ask questions and provide your input. We will then take that input and develop a preferred alternative that will be evaluated in more d