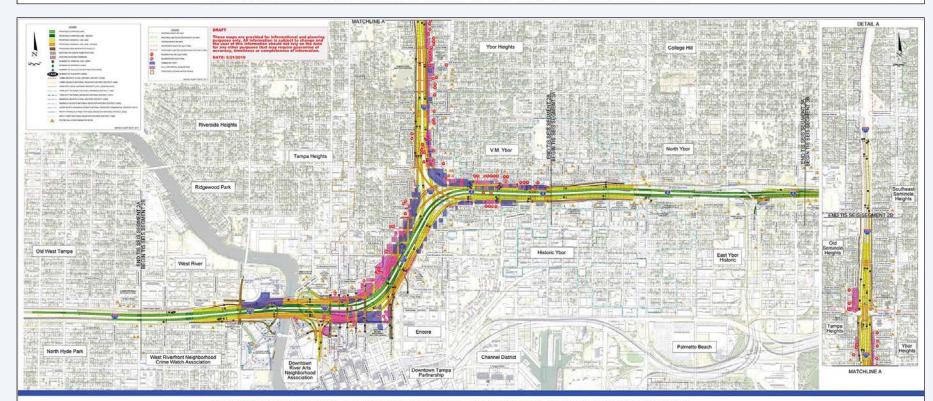

Welcome to the Florida Department of Transportation (FDOT) District Seven, Alternatives Public Workshop that includes information on the Westshore Area and Downtown Tampa Interchanges, and the I-275 corridor between these areas. The workshop includes information about the Northwest (Veterans) Expressway, and Tampa Interstate Study (TIS) Segments 1A, 2A, 2B, 3A, and 3B, also referred to as Tampa Bay Next Sections 4, 5, and 6, as displayed on the map below. FDOT is holding this public workshop on two separate dates and locations to allow for maximum participation. The format of each workshop is identical, and the same information is being shown at each including material on the Northwest (Veterans) Expressway Design Change Re-evaluation. Exhibits on display show project alternatives and related information. FDOT representatives are in attendance to answer questions and receive your comments.

### **Workshop Zones**

To help you navigate our Public Workshop, we divided the room into nine zones. FDOT staff is available to help walk you through the zones and explain all of the information. The Florida Department of Transportation (FDOT) is working with the community to take a fresh look at a long-standing plan to improve and modernize Tampa's interstate system. The purpose of this workshop is to share project information and to gather community input for the Tampa Interstate Study (TIS) Supplemental Environmental Impact Statement (SEIS) and Northwest (Veterans) Expressway Design Change Re-evaluation.

Overview: Supplemental Environmental

**Preliminary Study Findings** 

Opportunities for Connectivity

Northwest (Veterans) Expressway Concept Plans

**Photo Simulations** and 3D Visualizations

Tampa Bay Next Program and Adjacent Projects