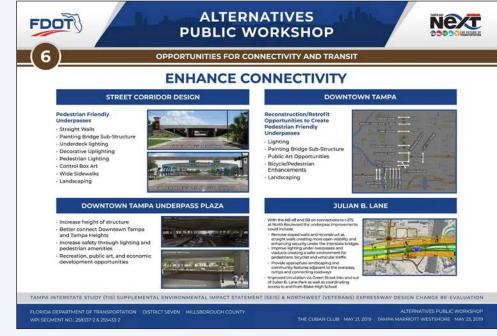

#### **PRELIMINARY STUDY FINDINGS**

## **ALTERNATIVES EVALUATION MATRIX**

As a means of comparing the alternatives, FDOT prepared a detailed evaluation matrix that shows the potential environmental impacts, such as historic resources and parks. The evaluation matrix compares differences for the experimental impacts of the evaluation oeach alternative by segment. For more information about the preliminary study findings, please visit **Zone 4**. These findings will be updated throughout the study as the concepts are further refined.