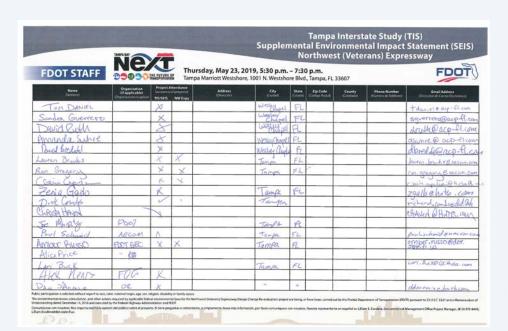

## **Alternatives Public Workshop 1**

DATE: May 21, 2019

TIME: 5:30 pm to 7:30 pm

WHERE: The Cuban Club, 2010 N. Avenida Republica de Cuba (14th St.)

Tampa, FL 33605

ATTENDEES: 116 attendees signed-in (not including project/FDOT staff)

COMMENTS: 19 written comments

## **Alternatives Public Workshop 2**

DATE: May 23, 2019

TIME: 5:30 pm to 7:30 pm

WHERE: Tampa Westshore Marriott, 1001 N. Westshore Boulevard

Tampa, FL 33607

ATTENDEES: 97 attendees signed-in (not including project/FDOT staff)

COMMENTS: 11 written comments

An additional 49 comments were mailed or emailed to Kirk Bogen, PE, Environmental Management Engineer, Florida Department of Transportation, MS 7-500, 11201 N. McKinley Drive, Tampa, FL 33612, during the comment period following the workshops that ended on June 6, 2019.