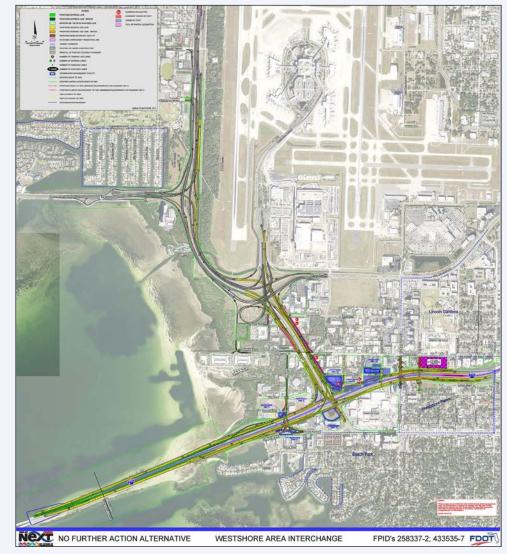

#### **ZONE 7** Northwest (Veterans) Expressway Design Change Re-evaluation

The Northwest (Veterans) Expressway Matrix compares effects of the No Further Action Alternative on surrounding social, cultural, natural, and the Northwest (Veterans) and the Northwest (Vand physical resources to effects on these same resources resulting from improvements proposed as part of the current Northwest (Veterans) Expressway Design Change Re-evaluation. The No Further Action Alternative includes all improvements approved as part of the original 1987 Northwest Hillsborough Expressway Final Environmental Impact Statement as well as improvements of subsequent re-evaluations. The formally approved improvements include the already constructed northbound and southbound SR 60 general use lanes, northbound SR 60 express lanes, SR 60/Spruce Street Interchange, SR 60/Courtney Campbell Causeway Interchange, the Independence Parkway Interchange, as well as the planned outer roadways supporting the reconfigured Westshore Area Interchange.

|                                                                                                                  | NORTHWEST (VETERANS) EXPRESSW.                                                                          | AY EVALUATION MATRIX                                                                                                                                                                                                                                         |                   |  |  |  |
|------------------------------------------------------------------------------------------------------------------|---------------------------------------------------------------------------------------------------------|--------------------------------------------------------------------------------------------------------------------------------------------------------------------------------------------------------------------------------------------------------------|-------------------|--|--|--|
|                                                                                                                  | Project Limits                                                                                          | North of Cypress Stre<br>North of Memorial Hig                                                                                                                                                                                                               |                   |  |  |  |
| Alt                                                                                                              | ernative and Design Option                                                                              | No Further Action (Includes 1987 FEIS & 1992 & 1999 Re-evaluations - Constructed NB & SB SR 60 general use lanes, NB SR 60 express lanes, SR 60/Spruce Street Interchange, SR 60/Courtney Campbell Causeway Interchange, & Independence Parkway Interchange) | Proposed Improver |  |  |  |
|                                                                                                                  | Provides Express Bus/BRT Opportunities                                                                  | No                                                                                                                                                                                                                                                           | Yes               |  |  |  |
| Accommodates Transit Operation                                                                                   | Supports Connections to Existing and Planned Services (e.g.<br>Westshore circulator, multimodal center) | Yes                                                                                                                                                                                                                                                          | Yes               |  |  |  |
| 52507 V VS N                                                                                                     | Improves Existing Connections                                                                           | Yes                                                                                                                                                                                                                                                          |                   |  |  |  |
| Neighborhood Connections                                                                                         | Provides New Connections                                                                                | Yes                                                                                                                                                                                                                                                          | Yes               |  |  |  |
| 0.1                                                                                                              | Historic Register Buildings Impacted                                                                    | 0                                                                                                                                                                                                                                                            | 0                 |  |  |  |
| Cultural Resources                                                                                               | Archeological Sites Impacted                                                                            | Ó                                                                                                                                                                                                                                                            | 0                 |  |  |  |
| Parks and<br>Recreational Areas                                                                                  | Resources Potentially Impacted                                                                          | 0                                                                                                                                                                                                                                                            | 0                 |  |  |  |
| Community Resources Directly<br>Impacted (e.g. schools, religious<br>facilities, hospitals, fire stations, etc.) | Number                                                                                                  | 1                                                                                                                                                                                                                                                            | 1                 |  |  |  |
|                                                                                                                  | Acres of Wetlands/Seagrasses impacted                                                                   | 0.20/0.0                                                                                                                                                                                                                                                     | 0.20/0.0          |  |  |  |
|                                                                                                                  | Potential for Encroachment on Floodplains                                                               | Minimal                                                                                                                                                                                                                                                      | Minimal           |  |  |  |
| Natural Resources                                                                                                | Acres of Surface Waters Impacted                                                                        | 9.34                                                                                                                                                                                                                                                         | 9.34              |  |  |  |
|                                                                                                                  | Probability of Effect to Threatened &<br>Endangered Species (Low/Med/High)                              | Low                                                                                                                                                                                                                                                          | Low               |  |  |  |
| THE SECOND STATE OF THE SECOND PROJECT OF                                                                        | Noise Sensitive Sites                                                                                   | 1                                                                                                                                                                                                                                                            | 1                 |  |  |  |
| Physical Resources                                                                                               | Number of Contaminated Sites<br>Rated High or Medium Risk                                               | 2                                                                                                                                                                                                                                                            | 2                 |  |  |  |
|                                                                                                                  | Number of Parcel Impacted/Already Purchased/<br>Remaining to Purchase                                   | 11/2/9                                                                                                                                                                                                                                                       | 11/2/9            |  |  |  |
| R/W Impacts                                                                                                      | Remaining Business Relocations                                                                          | 14                                                                                                                                                                                                                                                           | 14                |  |  |  |
|                                                                                                                  | Remaining Residential Relocations                                                                       | 0                                                                                                                                                                                                                                                            | 0                 |  |  |  |
|                                                                                                                  | Design                                                                                                  | \$1.97                                                                                                                                                                                                                                                       | \$10.80           |  |  |  |
|                                                                                                                  | Right-of-Way                                                                                            | \$69.90                                                                                                                                                                                                                                                      | \$69.90           |  |  |  |
| Preliminary Estimated Capital Cost<br>(millions)                                                                 | Construction                                                                                            | \$32.80                                                                                                                                                                                                                                                      | \$170.40          |  |  |  |
| NO 0000 2                                                                                                        | Construction Engineering and Inspection                                                                 | \$1.97                                                                                                                                                                                                                                                       | \$10.90           |  |  |  |
|                                                                                                                  | Total                                                                                                   | \$106.64 \$26                                                                                                                                                                                                                                                |                   |  |  |  |