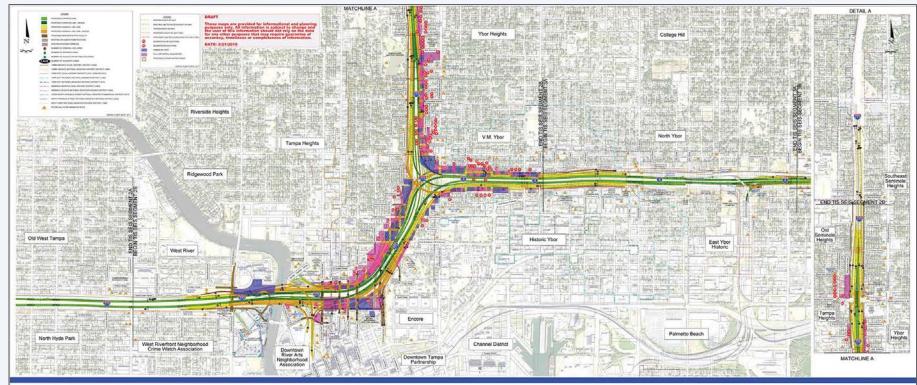

Welcome to the Florida Department of Transportation (FDOT) District Seven, Alternatives Public Workshop that includes information on the Westshore Area and Downtown Tampa Interchanges, and the I-275 corridor between these areas. The workshop includes information about the Northwest (Veterans) Expressway, and Tampa Interstate Study (TIS) Segments 1A, 2A, 2B, 3A, and 3B, also referred to as Tampa Bay Next Sections 4, 5, and 6, as displayed on the map below. FDOT is holding this public workshop on two separate dates and locations to allow for maximum participation. The format of each workshop is identical, and the same information is being shown at each including material on the Northwest (Veterans) Expressway Design Change Re-evaluation. Exhibits on display show project alternatives and related information. FDOT representatives are in attendance to answer questions and receive your comments.

### **Workshop Zones**

To help you navigate our Public Workshop, we divided the room into nine zones. FDOT staff is available to help walk you through the zones and explain all of the information. The Florida Department of Transportation (FDOT) is working with the community to take a fresh look at a long-standing plan to improve and modernize Tampa's interstate system. The purpose of this workshop is to share project information and to gather community input for the Tampa Interstate Study (TIS) Supplemental Environmental Impact Statement (SEIS) and Northwest (Veterans) Expressway Design Change Re-evaluation.

Overview: Supplemental Environmental

**Preliminary Study Findings** 

Opportunities for Connectivity

Northwest (Veterans) Expressway Concept Plans

**Photo Simulations** and 3D Visualizations

Tampa Bay Next Program and Adjacent Projects