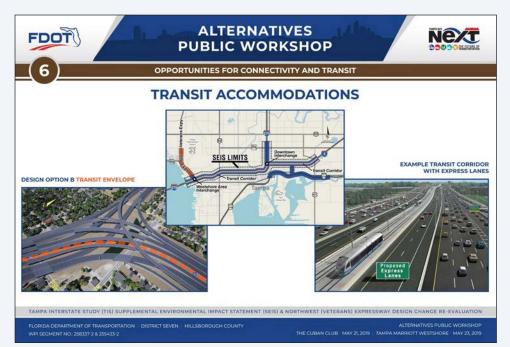

MARRIOTT WESTSHORE MAY 23, 2019

**ALTERNATIVES** FDOT NEXT **PUBLIC WORKSHOP** STUDY INTRODUCTION - TIS HISTORY 1996 TIS FEIS LONG-TERM PREFERRED (NON-TOLLED) Adds non-tolled express lanes in each direction Does not provide direct express lane access to Westshore or Downtown Tampa Provides transit envelope in the median Does not meet current design standards EXPRESS LANE OCCUPANCY VEHICLE/TRANSITWAY EXPRESS LANE GENERAL GENERAL Does not meet purpose and need































































































































direct access to general purpose and express lanes.

Enhancements will be made at West Shore Boulevard.

with significant public input.

Aesthetic improvements will be determined during the design phase





















# **NORTHWEST** (VETERANS) **EXPRESSWAY CONCEPT PLANS**

**ZONE 7** 



#### **NORTHWEST (VETERANS) EXPRESSWAY EVALUATION MATRIX**

| Project Limits  Alternative and Design Option                                                                    |                                                                                                      | North of Cypress Street to<br>North of Memorial Highway                                                                                                                                                                                          |                     |
|------------------------------------------------------------------------------------------------------------------|---------------------------------------------------