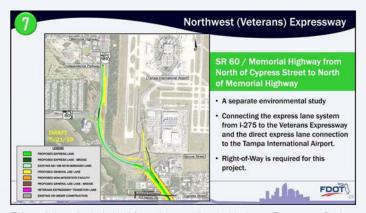

#### **ZONE 7** Northwest (Veterans) Expressway Design Change Re-evaluation

The Northwest (Veterans) Expressway Matrix compares effects of the No Further Action Alternative on surrounding social, cultural, natural, and the Northwest (Veterans) and the Northwest (Vand physical resources to effects on these same resources resulting from improvements proposed as part of the current Northwest (Veterans) Expressway Design Change Re-evaluation. The No Further Action Alternative includes all improvements approved as part of the original 1987 Northwest Hillsborough Expressway Final Environmental Impact Statement as well as improvements of subsequent re-evaluations. The formally approved improvements include the already constructed northbound and southbound SR 60 general use lanes, northbound SR 60 express lanes, SR 60/Spruce Street Interchange, SR 60/Courtney Campbell Causeway Interchange, the Independence Parkway Interchange, as well as the planned outer roadways supporting the reconfigured Westshore Area Interchange.

|                                                                                                                  | NORTHWEST (VETERANS) EXPRESSW.                                                                          | AY EVALUATION MATRIX                                                                                                                                                                                                                                         |                   |  |  |  |
|------------------------------------------------------------------------------------------------------------------|---------------------------------------------------------------------------------------------------------|--------------------------------------------------------------------------------------------------------------------------------------------------------------------------------------------------------------------------------------------------------------|-------------------|--|--|--|
|                                                                                                                  | Project Limits                                                                                          | North of Cypress Stre<br>North of Memorial Hig                                                                                                                                                                                                               |                   |  |  |  |
| Alt                                                                                                              | ernative and Design Option                                                                              | No Further Action (Includes 1987 FEIS & 1992 & 1999 Re-evaluations - Constructed NB & SB SR 60 general use lanes, NB SR 60 express lanes, SR 60/Spruce Street Interchange, SR 60/Courtney Campbell Causeway Interchange, & Independence Parkway Interchange) | Proposed Improver |  |  |  |
|                                                                                                                  | Provides Express Bus/BRT Opportunities                                                                  | No                                                                                                                                                                                                                                                           | Yes               |  |  |  |
| Accommodates Transit Operation                                                                                   | Supports Connections to Existing and Planned Services (e.g.<br>Westshore circulator, multimodal center) | Yes                                                                                                                                                                                                                                                          | Yes               |  |  |  |
| 52507 V VS N                                                                                                     | Improves Existing Connections                                                                           | Yes                                                                                                                                                                                                                                                          |                   |  |  |  |
| Neighborhood Connections                                                                                         | Provides New Connections                                                                                | Yes                                                                                                                                                                                                                                                          | Yes               |  |  |  |
| 0.1                                                                                                              | Historic Register Buildings Impacted                                                                    | 0                                                                                                                                                                                                                                                            | 0                 |  |  |  |
| Cultural Resources                                                                                               | Archeological Sites Impacted                                                                            | Ó                                                                                                                                                                                                                                                            | 0                 |  |  |  |
| Parks and<br>Recreational Areas                                                                                  | Resources Potentially Impacted                                                                          | 0                                                                                                                                                                                                                                                            | 0                 |  |  |  |
| Community Resources Directly<br>Impacted (e.g. schools, religious<br>facilities, hospitals, fire stations, etc.) | Number                                                                                                  | 1                                                                                                                                                                                                                                                            | 1                 |  |  |  |
|                                                                                                                  | Acres of Wetlands/Seagrasses impacted                                                                   | 0.20/0.0                                                                                                                                                                                                                                                     | 0.20/0.0          |  |  |  |
|                                                                                                                  | Potential for Encroachment on Floodplains                                                               | Minimal                                                                                                                                                                                                                                                      | Minimal           |  |  |  |
| Natural Resources                                                                                                | Acres of Surface Waters Impacted                                                                        | 9.34                                                                                                                                                                                                                                                         | 9.34              |  |  |  |
|                                                                                                                  | Probability of Effect to Threatened &<br>Endangered Species (Low/Med/High)                              | Low                                                                                                                                                                                                                                                          | Low               |  |  |  |
| THE SECOND STATE OF THE SECOND PROJECT OF                                                                        | Noise Sensitive Sites                                                                                   | 1                                                                                                                                                                                                                                                            | 1                 |  |  |  |
| Physical Resources                                                                                               | Number of Contaminated Sites<br>Rated High or Medium Risk                                               | 2                                                                                                                                                                                                                                                            | 2                 |  |  |  |
|                                                                                                                  | Number of Parcel Impacted/Already Purchased/<br>Remaining to Purchase                                   | 11/2/9                                                                                                                                                                                                                                                       | 11/2/9            |  |  |  |
| R/W Impacts                                                                                                      | Remaining Business Relocations                                                                          | 14                                                                                                                                                                                                                                                           | 14                |  |  |  |
|                                                                                                                  | Remaining Residential Relocations                                                                       | 0                                                                                                                                                                                                                                                            | 0                 |  |  |  |
|                                                                                                                  | Design                                                                                                  | \$1.97                                                                                                                                                                                                                                                       | \$10.80           |  |  |  |
|                                                                                                                  | Right-of-Way                                                                                            | \$69.90                                                                                                                                                                                                                                                      | \$69.90           |  |  |  |
| Preliminary Estimated Capital Cost<br>(millions)                                                                 | Construction                                                                                            | \$32.80                                                                                                                                                                                                                                                      | \$170.40          |  |  |  |
| NO 0000 2                                                                                                        | Construction Engineering and Inspection                                                                 | \$1.97                                                                                                                                                                                                                                                       | \$10.90           |  |  |  |
|                                                                                                                  | Total                                                                                                   | \$106.64 \$26                                                                                                                                                                                                                                                |                   |  |  |  |