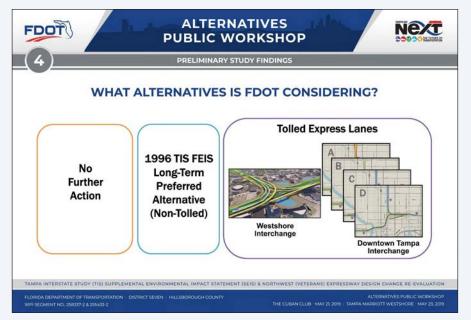

#### **ZONE 7** Northwest (Veterans) Expressway Design Change Re-evaluation

The Northwest (Veterans) Expressway Matrix compares effects of the No Further Action Alternative on surrounding social, cultural, natural, and the Northwest (Veterans) and the Northwest (Vand physical resources to effects on these same resources resulting from improvements proposed as part of the current Northwest (Veterans) Expressway Design Change Re-evaluation. The No Further Action Alternative includes all improvements approved as part of the original 1987 Northwest Hillsborough Expressway Final Environmental Impact Statement as well as improvements of subsequent re-evaluations. The formally approved improvements include the already constructed northbound and southbound SR 60 general use lanes, northbound SR 60 express lanes, SR 60/Spruce Street Interchange, SR 60/Courtney Campbell Causeway Interchange, the Independence Parkway Interchange, as well as the planned outer roadways supporting the reconfigured Westshore Area Interchange.

|                                                                                                                  | NORTHWEST (VETERANS) EXPRESSW.                                                                          | AY EVALUATION MATRIX                                                                                                                                                                                                                                         |                   |  |  |  |
|------------------------------------------------------------------------------------------------------------------|---------------------------------------------------------------------------------------------------------|--------------------------------------------------------------------------------------------------------------------------------------------------------------------------------------------------------------------------------------------------------------|-------------------|--|--|--|
|                                                                                                                  | Project Limits                                                                                          | North of Cypress Stre<br>North of Memorial Hig                                                                                                                                                                                                               |                   |  |  |  |
| Alt                                                                                                              | ernative and Design Option                                                                              | No Further Action (Includes 1987 FEIS & 1992 & 1999 Re-evaluations - Constructed NB & SB SR 60 general use lanes, NB SR 60 express lanes, SR 60/Spruce Street Interchange, SR 60/Courtney Campbell Causeway Interchange, & Independence Parkway Interchange) | Proposed Improver |  |  |  |
|                                                                                                                  | Provides Express Bus/BRT Opportunities                                                                  | No                                                                                                                                                                                                                                                           | Yes               |  |  |  |
| Accommodates Transit Operation                                                                                   | Supports Connections to Existing and Planned Services (e.g.<br>Westshore circulator, multimodal center) | Yes                                                                                                                                                                                                                                                          | Yes               |  |  |  |
| 52507 V VS N                                                                                                     | Improves Existing Connections                                                                           | Yes                                                                                                                                                                                                                                                          |                   |  |  |  |
| Neighborhood Connections                                                                                         | Provides New Connections                                                                                | Yes                                                                                                                                                                                                                                                          | Yes               |  |  |  |
| 0.1                                                                                                              | Historic Register Buildings Impacted                                                                    | 0                                                                                                                                                                                                                                                            | 0                 |  |  |  |
| Cultural Resources                                                                                               | Archeological Sites Impacted                                                                            | Ó                                                                                                                                                                                                                                                            | 0                 |  |  |  |
| Parks and<br>Recreational Areas                                                                                  | Resources Potentially Impacted                                                                          | 0                                                                                                                                                                                                                                                            | 0                 |  |  |  |
| Community Resources Directly<br>Impacted (e.g. schools, religious<br>facilities, hospitals, fire stations, etc.) | Number                                                                                                  | 1                                                                                                                                                                                                                                                            | 1                 |  |  |  |
|                                                                                                                  | Acres of Wetlands/Seagrasses impacted                                                                   | 0.20/0.0                                                                                                                                                                                                                                                     | 0.20/0.0          |  |  |  |
|                                                                                                                  | Potential for Encroachment on Floodplains                                                               | Minimal                                                                                                                                                                                                                                                      | Minimal           |  |  |  |
| Natural Resources                                                                                                | Acres of Surface Waters Impacted                                                                        | 9.34                                                                                                                                                                                                                                                         | 9.34              |  |  |  |
|                                                                                                                  | Probability of Effect to Threatened &<br>Endangered Species (Low/Med/High)                              | Low                                                                                                                                                                                                                                                          | Low               |  |  |  |
| THE SECOND STATE OF THE SECOND PROJECT OF                                                                        | Noise Sensitive Sites                                                                                   | 1                                                                                                                                                                                                                                                            | 1                 |  |  |  |
| Physical Resources                                                                                               | Number of Contaminated Sites<br>Rated High or Medium Risk                                               | 2                                                                                                                                                                                                                                                            | 2                 |  |  |  |
|                                                                                                                  | Number of Parcel Impacted/Already Purchased/<br>Remaining to Purchase                                   | 11/2/9                                                                                                                                                                                                                                                       | 11/2/9            |  |  |  |
| R/W Impacts                                                                                                      | Remaining Business Relocations                                                                          | 14                                                                                                                                                                                                                                                           | 14                |  |  |  |
|                                                                                                                  | Remaining Residential Relocations                                                                       | 0                                                                                                                                                                                                                                                            | 0                 |  |  |  |
|                                                                                                                  | Design                                                                                                  | \$1.97                                                                                                                                                                                                                                                       | \$10.80           |  |  |  |
|                                                                                                                  | Right-of-Way                                                                                            | \$69.90                                                                                                                                                                                                                                                      | \$69.90           |  |  |  |
| Preliminary Estimated Capital Cost<br>(millions)                                                                 | Construction                                                                                            | \$32.80                                                                                                                                                                                                                                                      | \$170.40          |  |  |  |
| NO 0000 2                                                                                                        | Construction Engineering and Inspection                                                                 | \$1.97                                                                                                                                                                                                                                                       | \$10.90           |  |  |  |
|                                                                                                                  | Total                                                                                                   | \$106.64 \$26                                                                                                                                                                                                                                                |                   |  |  |  |