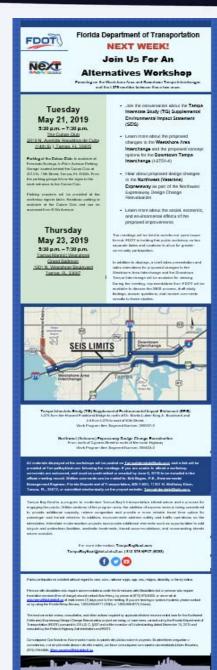

#### Patch.

Local Announcement

Lori Buck, Business

Tampa, FL | May 9, 2019

Florida Department of Transportation **Alternatives Public Workshops** 

Florida Department of Transportation

**Alternatives Public Workshop** May 21st and May 23rd

The Florida Department of Transportation (FDOT) invites you to attend and participate in the Florida Department of Transportation (FDOT) District Seven, Alternatives Public Workshop to learn more about the Westshore Area and Downtown Tampa Interchanges, and the I-275 corridor between these two

Public Workshop Session: Tuesday, May 21, 2019 The Cuban Club 2010 N. Avenida Republica de Cuba (14th St.) Tampa, Florida 33605

Public Workshop Session: Thursday, May 23, 2019 Tampa Marriott Westshore 1001 N. Westshore Boulevard

Tampa, Florida 33607 5:30 p.m. - 7:30 p.m.

Information presented at each workshop will be identical.

The Alternatives Public Workshop is being held to allow interested persons an opportunity to provide comments concerning the location; conceptual design; and social, economic, and environmental effects of the Tampa Interstate Study (TIS) Supplemental Environmental Impact Statement (SEIS) and the Northwest (Veterans) Expressway Design Change Re-evaluation.

5:30 p.m. - 7:30 p.m.

Information related to Historic Resources will also be provided at the Alternatives Public Workshop. This information will present the Section 106 process and schedule for identifying and evaluating historic resources, determining significant historic properties, and evaluating potential impacts to significant historic properties.