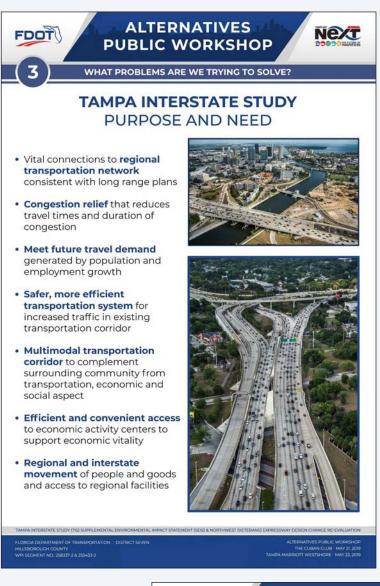

INTERSTATE STUDY (TIS)

TAMPA INTERSTATE STUDY (TIS) SUPPLEMENTAL ENVIRONMENTAL IMPACT STATEMENT (SEIS) & NORTHWEST (VETERANS) EXPRESSWAY DESIGN CHANGE RE-EVALUATION

FLORIDA DEPARTMENT OF TRANSPORTATION | DISTRICT SEVEN HILLSBOROUGH COUNTY ALTERNATIVES PUBLIC WORKSHOP THE CUBAN CLUB MAY 21, 2019 TAMPA MARRIOTT WESTSHORE MAY 23, 2019

**ALTERNATIVES** FDOT NEXT **PUBLIC WORKSHOP** STUDY INTRODUCTION - TIS HISTORY 1996 TIS FEIS LONG-TERM PREFERRED (NON-TOLLED) Adds non-tolled express lanes in each direction Does not provide direct express lane access to Westshore or Downtown Tampa Provides transit envelope in the median Does not meet current design standards EXPRESS LANE OCCUPANCY VEHICLE/TRANSITWAY EXPRESS LANE GENERAL GENERAL Does not meet purpose and need































































































































direct access to general purpose and express lanes.

Enhancements will be made at West Shore Boulevard.

with significant public input.

Aesthetic improvements will be determined during the design phase





















# **NORTHWEST** (VETERANS) **EXPRESSWAY CONCEPT PLANS**

**ZONE 7** 



#### **NORTHWEST (VETERANS) EXPRESSWAY EVALUATION MATRIX**

| Project Limits  Alternative and Design Option                                                                    |                                                                                                      | North of Cypress Street to<br>North of Memorial Highway