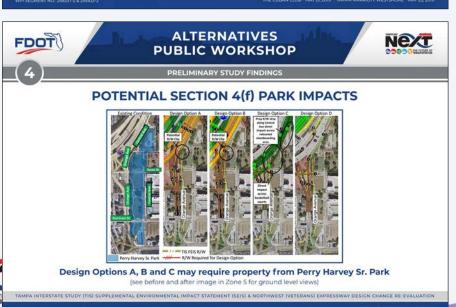

As part of the project development process and in accordance with Section 4(f) of the Department of Transportation Act of 1966, FDOT is seeking comments from the public on potential impacts to parks and recreation areas. Several alternatives under consideration would require a portion of the property from the northwest corner of Perry Harvey Sr. Park and all options potentially impact the northeast corner of the Julian B. Lane Park with a proposed bridge over the area between Green Street and the River. Comments on potential effects of the project on the activities, features and attributes of these resources are appreciated.

Transportation Act of 1966, FDOT is seeking comments from

the public on potential impacts to parks and recreation areas. Several alternatives under consideration would require a portion of the property from the northwest corner of Perry

northeast corner of the Julian B. Lane Park with a proposed

The Alternatives Public Workshop will be held on two separate dates at the following locations. The information at

Public Workshop Session 1: Tuesday, May 21, 2019

Harvey Sr. Park and all options potentially impact the

Henry, Alex - 2 ?

Tampa Interstate Study (TIS) Supplemental Environmental

5/21/2019

Tuesday, May 21, 2019

5:30 pm to 7:30 pm

2010 N. Avenida Republica de Cuba (14th St.)

Transportation Act of 1966, FDOT is seeking comments from

a portion of the property from the northwest corner of Perry

northeast comer of the Julian B. Lane Park with a proposed oridge over the area between Green Street and the River. Comments on potential effects of the project on the activities, features and attributes of these resources are